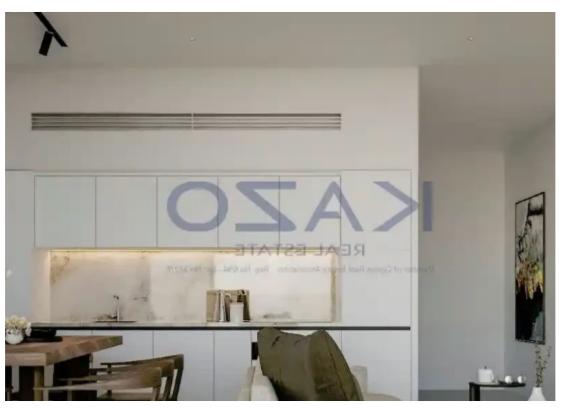

Parking spaces: Covered cars

Available from: 2024-10-26

Offered at: **537,000** 

Type: Apartment

area, 14 sqm of covered veranda and 22 square meters of uncovered veranda area. It consists of a large living room, an open-plan kitchen, two bedrooms, and a shower room. It is situated on the first floor of a three-story building and comes with one covered parking space and a storage unit.