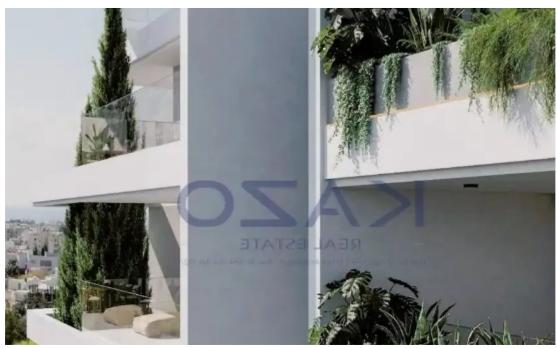

Parking spaces: Covered cars

Available from: 2024-10-26

Offered at: **537,000** 

Type: Apartment

area, 14 sqm of covered veranda and 22 square meters of uncovered veranda area. It consists of a large living room, an open-plan kitchen, two bedrooms, and a shower room. It is situated on the first floor of a three-story building and comes with one covered parking space and a storage unit.

The building is ideally located in the heart of the city, giving easy access to both the highway as well as the seaside, while nearby, you may find all essential amenities such as supermarkets, kiosks, restaurants, pharmacies, banks, gyms, and schools."""...