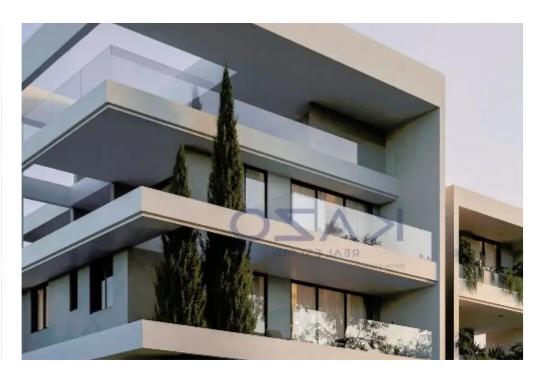

## 2-bedroom apartment f?r s?le

Limassol, Columbia-Chalomantres-Potamos-Germasogeias-4043, Cyprus

**Offered at:** €537,000

**Estate ID:** 74092

**Ref:** ba5416458

NET internal area: 82

Bathrooms: 1

Bedrooms: 2

Parking spaces: Covered cars

Available from: 2024-10-26

Offered at: **537,000** 

Type: Apartment

area, 14 sqm of covered veranda and 22 square meters of uncovered veranda area. It consists of a large living room, an open-plan kitchen, two bedrooms, and a shower room. It is situated on the first floor of a three-story building and comes with one covered parking space and a storage unit.