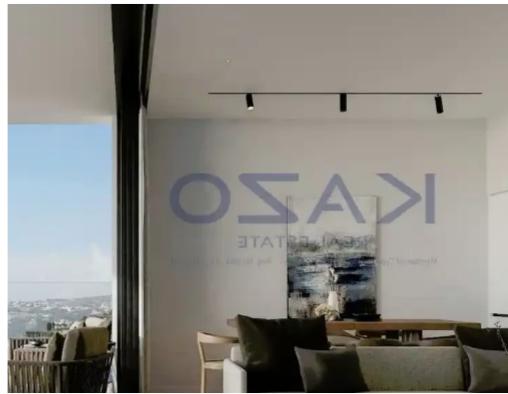

Parking spaces: Covered cars

Available from: 2024-10-26

Offered at: **537,000** 

Type: Apartment

area, 14 sqm of covered veranda and 22 square meters of uncovered veranda area. It consists of a large living room, an open-plan kitchen, two bedrooms, and a shower room. It is situated on the first floor of a three-story building and comes with one covered parking space and a storage unit.