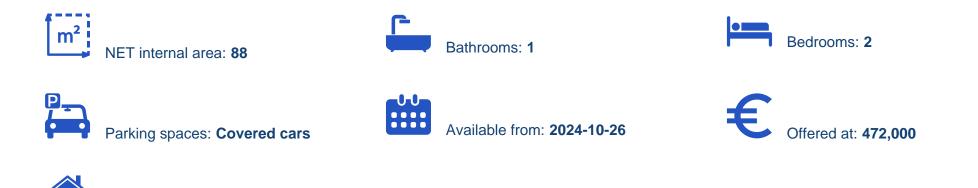

## 2-bedroom apartment f?r s?le

Limassol, Linopetra-School-Agios-Stylianos-Agios-Athanasios-4102, Cyprus

Offered at: €472,000 Estate ID: 74096 Ref: ba5416476

Type: Apartment

""""Discover an elegant two bedroom apartment for sale in Columbia area. The property covers 88 sqm internal area, 27 sqm covered veranda and 14 sqm uncovered veranda. In more detail, it consists of a living room, a kitchen, two bedrooms with the master bedroom having an en-suite shower and the main shower room. The flat is situated on the first floor of three story building and comes with one covered parking space and a storage unit. The building is located ideally close to the seaside and only moments away from the highway, giving easy access to the city center. In close proximity, you may find all essential amenities, such as supermarkets, kiosks, restaurants, schools, banks and pharmaci...