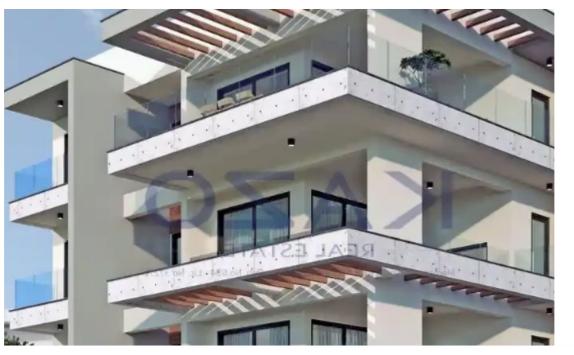

## 2-bedroom apartment f?r s?le

Limassol, Linopetra-School-Agios-Stylianos-Agios-Athanasios-4102, Cyprus

Offered at: €472,000 Estate ID: 74096 Ref: ba5416476

Type: Apartment

""""Discover an elegant two bedroom apartment for sale in Columbia area. The property covers 88 sqm internal area, 27 sqm covered veranda and 14 sqm uncovered veranda. In more detail, it consists of a living room, a kitchen, two bedrooms with the master bedroom having an en-suite shower and the main shower room. The flat is situated on the first floor of three story building and comes with one covered parking space and a storage unit. The building is located ideally close to the seaside and only moments away from the highway, giving easy access to the city center. In close proximity, you may find all essential amenities, such as supermarkets, kiosks, restaurants, schools, banks and pharmaci...