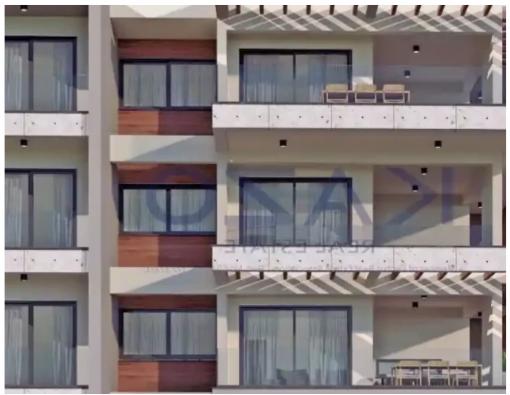

## 2-bedroom apartment f?r s?le

Limassol, Linopetra-School-Agios-Stylianos-Agios-Athanasios-4102, Cyprus

Offered at: €472,000 Estate ID: 74096 Ref: ba5416476

Type: Apartment

""""Discover an elegant two bedroom apartment for sale in Columbia area. The property covers 88 sqm internal area, 27 sqm covered veranda and 14 sqm uncovered veranda. In more detail, it consists of a living room, a kitchen, two bedrooms with the master bedroom having an en-suite shower and the main shower room. The flat is situated on the first floor of three story building and comes with one covered parking space and a storage unit. The building is located ideally close to the seaside and only moments away from the highway, giving easy access to the city center. In close proximity, you may find all essential amenities, such as supermarkets, kiosks, restaurants, schools, banks and pharmaci...