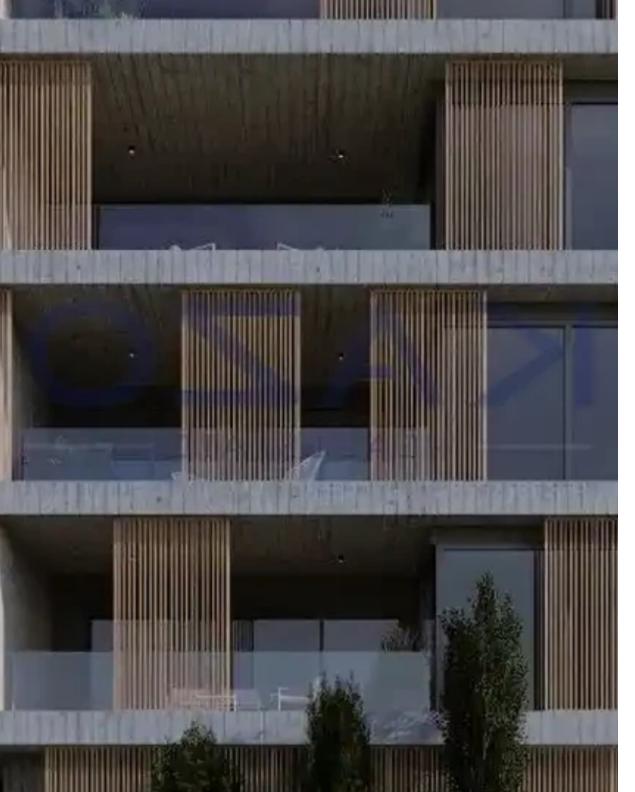

## 2-bedroom apartment f?r s?le

Limassol, Linopetra-School-Agios-Stylianos-Agios-Athanasios-4102, Cyprus

Offered at: €545,000 Estate ID: 74097 Ref: ba5416436

Type: Apartment

"Discover a lovely two bedroom top floor apartment for sale in Mesa Geitonia. The property consists of 87 sqm covered area and 17 sqm covered veranda. In more detail, it comprises of a living room, an open plan kitchen, two spacious bedroom, an en-suite bathroom and the main bathroom. It is situated on the first floor of a four-story building and comes with one covered parking spot, a storage unit and a communal pool. Ideally located in the heart of the city, it enjoys quick access to both the seaside and the highway, while in close proximity, you may find all essential amenities such as supermarkets, kiosks, restaurants, pharmacies, banks and gyms.""...