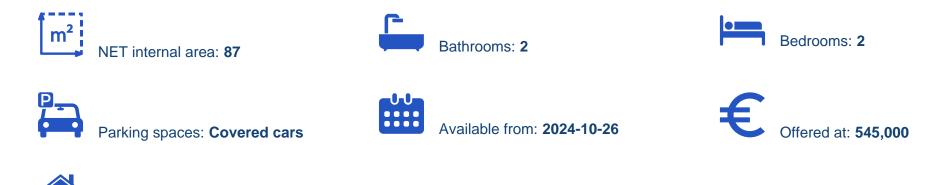

## 2-bedroom apartment f?r s?le

Limassol, Linopetra-School-Agios-Stylianos-Agios-Athanasios-4102, Cyprus

Offered at: €545,000 Estate ID: 74097 Ref: ba5416436

Type: Apartment

"Discover a lovely two bedroom top floor apartment for sale in Mesa Geitonia. The property consists of 87 sqm covered area and 17 sqm covered veranda. In more detail, it comprises of a living room, an open plan kitchen, two spacious bedroom, an en-suite bathroom and the main bathroom. It is situated on the first floor of a four-story building and comes with one covered parking spot, a storage unit and a communal pool. Ideally located in the heart of the city, it enjoys quick access to both the seaside and the highway, while in close proximity, you may find all essential amenities such as supermarkets, kiosks, restaurants, pharmacies, banks and gyms.""...