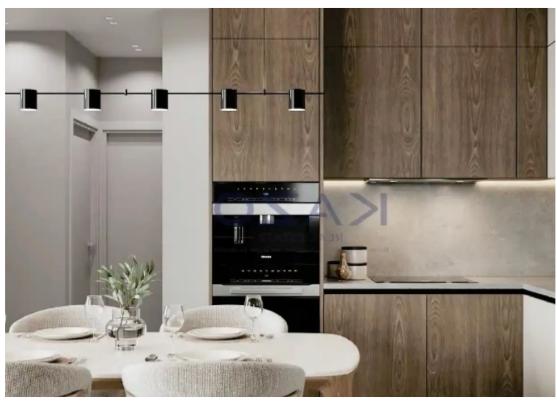

Parking spaces: Covered cars

Available from: 2024-10-26

Offered at: 365,000

Type: Apartment

"""""Discover a magnificent two bedroom flat for sale in Kapsalos. The property covers 85 sqm internal area and 24 sqm covered veranda. In more detail, it consists of a bright living room, an open plan kitchen, two spacious bedrooms, an en-suite shower and the main shower. It is situated on the first floor of a three-story building and comes with one covered parking space and a storage unit. Ideally located in the heart of the city, the flat is moments away from the Limassol Marina as well as MyMall and City of Dreams Casino, while all essential amenities are nearby, such as supermarkets, kiosks, restaurants, banks, pharmacies, gyms and schools."""""...