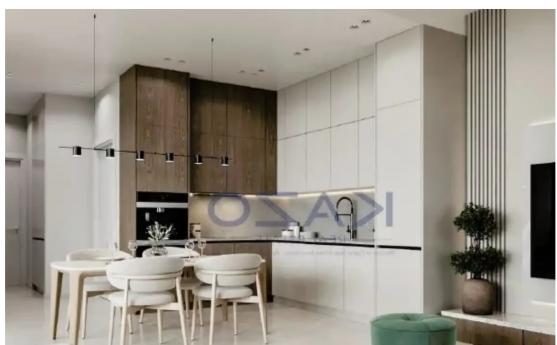

Parking spaces: Covered cars

Available from: 2024-10-26

Offered at: 365,000

Type: Apartment

"""""Discover a magnificent two bedroom flat for sale in Kapsalos. The property covers 85 sqm internal area and 24 sqm covered veranda. In more detail, it consists of a bright living room, an open plan kitchen, two spacious bedrooms, an en-suite shower and the main shower. It is situated on the first floor of a three-story building and comes with one covered parking space and a storage unit. Ideally located in the heart of the city, the flat is moments away from the Limassol Marina as well as MyMall and City of Dreams Casino, while all essential amenities are nearby, such as supermarkets, kiosks, restaurants, banks, pharmacies, gyms and schools."""""...