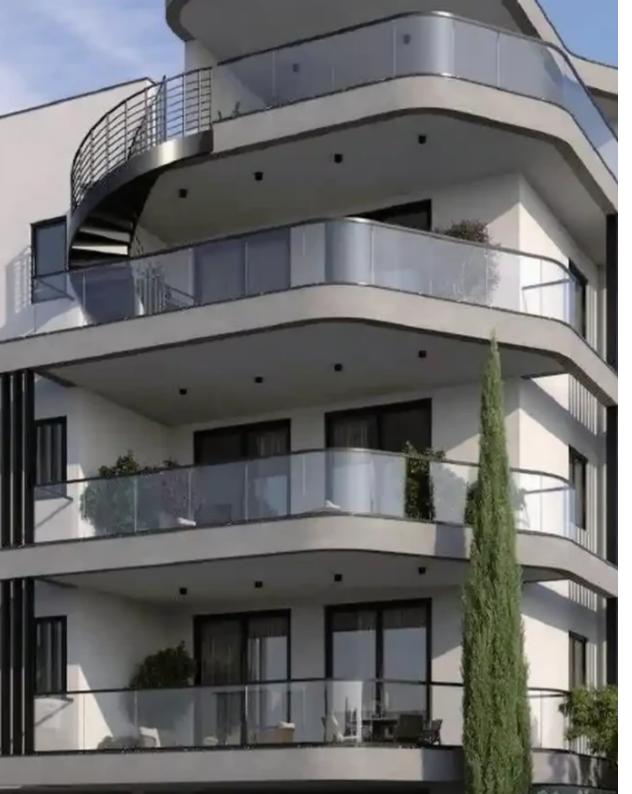

Parking spaces: Covered cars

Available from: 2024-10-26

Offered at: 365,000

Type: Apartment

"""""Discover a magnificent two bedroom flat for sale in Kapsalos. The property covers 85 sqm internal area and 24 sqm covered veranda. In more detail, it consists of a bright living room, an open plan kitchen, two spacious bedrooms, an en-suite shower and the main shower. It is situated on the first floor of a three-story building and comes with one covered parking space and a storage unit. Ideally located in the heart of the city, the flat is moments away from the Limassol Marina as well as MyMall and City of Dreams Casino, while all essential amenities are nearby, such as supermarkets, kiosks, restaurants, banks, pharmacies, gyms and schools."""""...