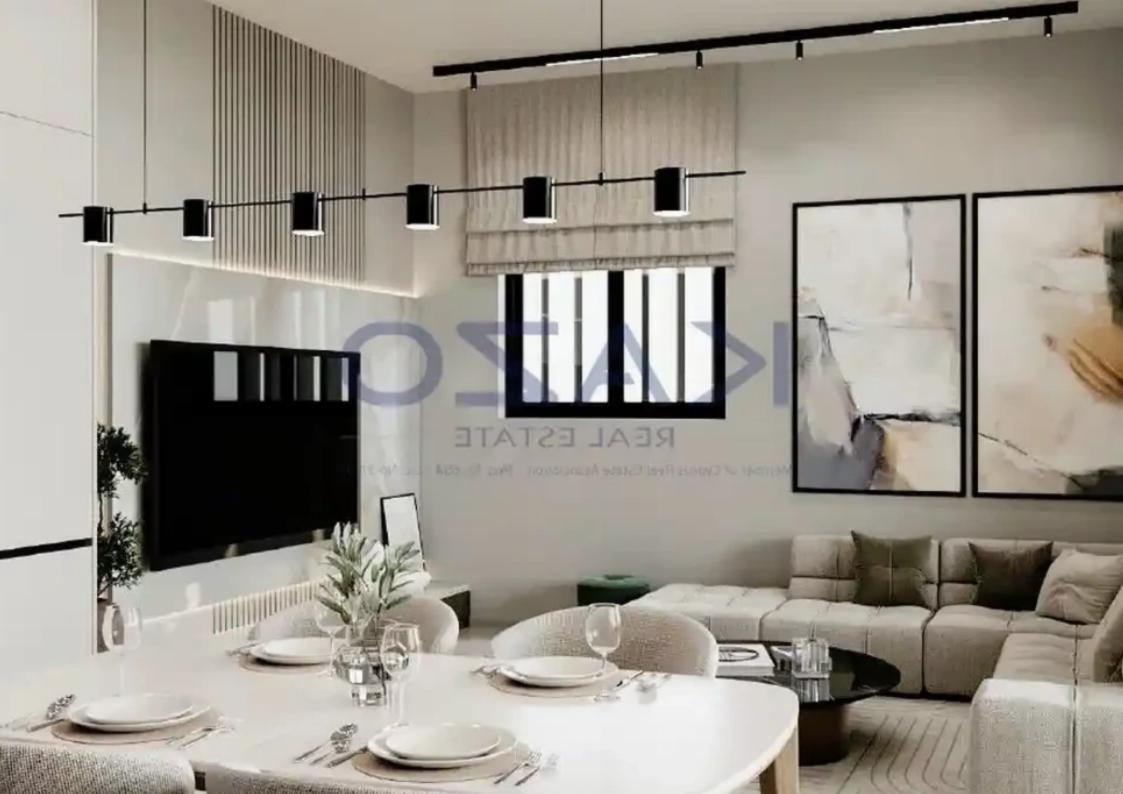

Parking spaces: Covered cars

Available from: 2024-10-26

Offered at: 365,000

Type: Apartment

"""""Discover a magnificent two bedroom flat for sale in Kapsalos. The property covers 85 sqm internal area and 24 sqm covered veranda. In more detail, it consists of a bright living room, an open plan kitchen, two spacious bedrooms, an en-suite shower and the main shower. It is situated on the first floor of a three-story building and comes with one covered parking space and a storage unit. Ideally located in the heart of the city, the flat is moments away from the Limassol Marina as well as MyMall and City of Dreams Casino, while all essential amenities are nearby, such as supermarkets, kiosks, restaurants, banks, pharmacies, gyms and schools."""""...