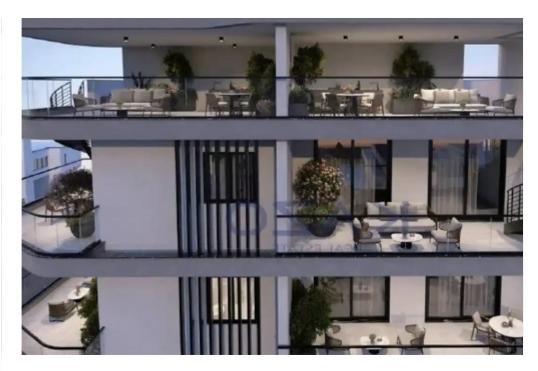

Parking spaces: Covered cars

Available from: 2024-10-26

Offered at: 365,000

Type: Apartment

"""""Discover a magnificent two bedroom flat for sale in Kapsalos. The property covers 85 sqm internal area and 24 sqm covered veranda. In more detail, it consists of a bright living room, an open plan kitchen, two spacious bedrooms, an en-suite shower and the main shower. It is situated on the first floor of a three-story building and comes with one covered parking space and a storage unit. Ideally located in the heart of the city, the flat is moments away from the Limassol Marina as well as MyMall and City of Dreams Casino, while all essential amenities are nearby, such as supermarkets, kiosks, restaurants, banks, pharmacies, gyms and schools."""""...