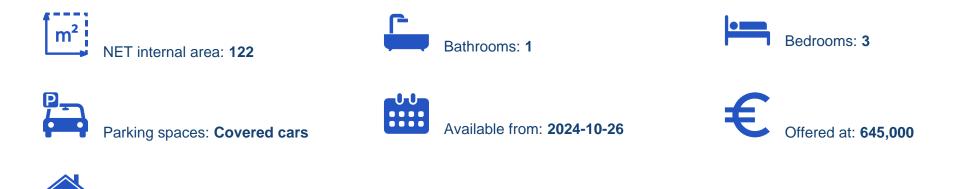

## **3-bedroom penthouse f?r s?le**

Limassol, Water-Plant-Agia-Phyla-Agia-Fylaxis-3120, Cyprus

Offered at: €645,000 Estate ID: 74102 Ref: ba5416450

Type: Penthouse

"""Discover a one-of-a-kind three bedroom penthouse flat, available for sale in Panthea. The property covers 122 sqm internal area, 20 sqm covered veranda, 17 sqm uncovered veranda and 48 sqm roof garden and consists of a living room, an open plan kitchen, three spacious bedrooms, an en-suite shower, the main shower room and a guest lavatory. The apartment is situated on the third floor of a three story building and comes with one covered parking space and a storage unit. Located just above the highway, it gives fairly easy access to the highway and in turn to MyMall and City of Dreams Casino. Nearby, you may find all essential amenities such as supermarkets, kiosks, restaurants, pharmacies...