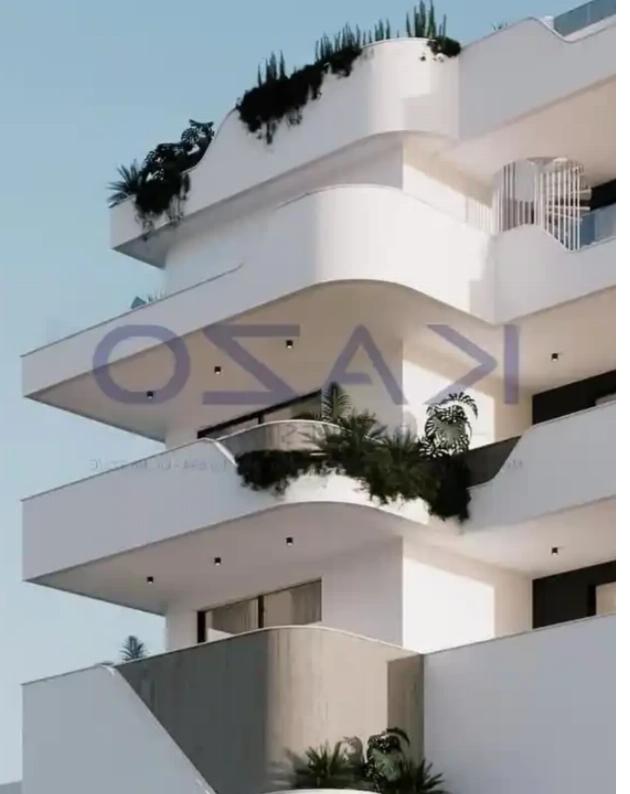

## **3-bedroom penthouse f?r s?le**

Limassol, Water-Plant-Agia-Phyla-Agia-Fylaxis-3120, Cyprus

Offered at: €645,000 Estate ID: 74102 Ref: ba5416450

Type: Penthouse

"""Discover a one-of-a-kind three bedroom penthouse flat, available for sale in Panthea. The property covers 122 sqm internal area, 20 sqm covered veranda, 17 sqm uncovered veranda and 48 sqm roof garden and consists of a living room, an open plan kitchen, three spacious bedrooms, an en-suite shower, the main shower room and a guest lavatory. The apartment is situated on the third floor of a three story building and comes with one covered parking space and a storage unit. Located just above the highway, it gives fairly easy access to the highway and in turn to MyMall and City of Dreams Casino. Nearby, you may find all essential amenities such as supermarkets, kiosks, restaurants, pharmacies...