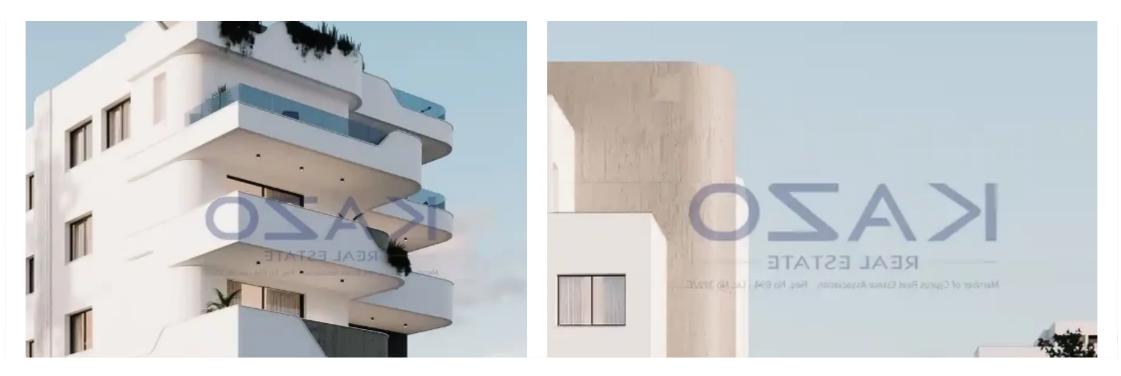

## **3-bedroom penthouse f?r s?le**

Limassol, Water-Plant-Agia-Phyla-Agia-Fylaxis-3120, Cyprus

Offered at: €645,000 Estate ID: 74102 Ref: ba5416450

Type: Penthouse

"""Discover a one-of-a-kind three bedroom penthouse flat, available for sale in Panthea. The property covers 122 sqm internal area, 20 sqm covered veranda, 17 sqm uncovered veranda and 48 sqm roof garden and consists of a living room, an open plan kitchen, three spacious bedrooms, an en-suite shower, the main shower room and a guest lavatory. The apartment is situated on the third floor of a three story building and comes with one covered parking space and a storage unit. Located just above the highway, it gives fairly easy access to the highway and in turn to MyMall and City of Dreams Casino. Nearby, you may find all essential amenities such as supermarkets, kiosks, restaurants, pharmacies...