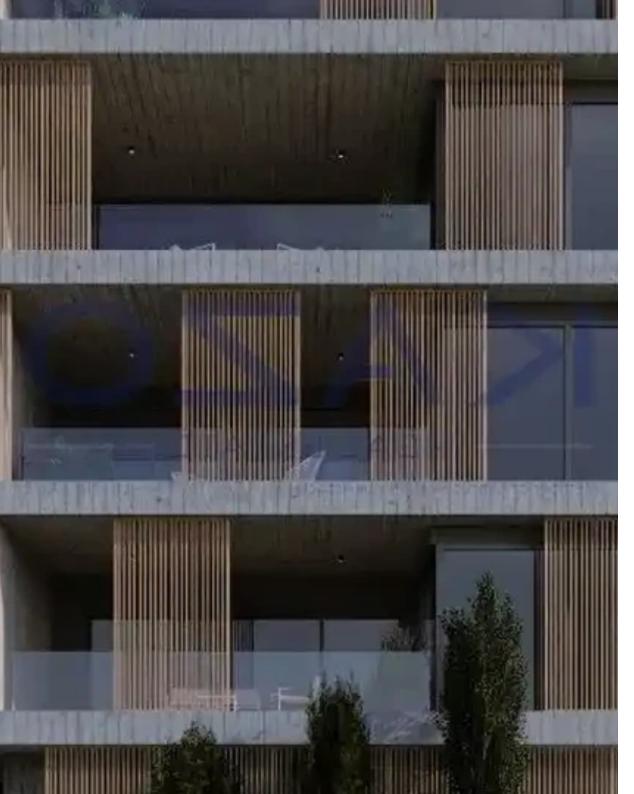

Bedrooms: 2

Parking spaces: Covered cars

Available from: 2024-10-26

Offered at: 485,000

Type: **Apartment** 

""Discover a lovely two bedroom apartment for sale in Mesa Geitonia. The property consists of 87 sqm covered area and 20 sqm covered veranda. In more detail, it comprises of a living room, an open plan kitchen, two spacious bedroom, an en-suite bathroom and the main bathroom. It is situated on the first floor of a four-story building and comes with one covered parking spot, a storage unit and a communal pool. Ideally located in the heart of the city, it enjoys quick access to both the seaside and the highway, while in close proximity, you may find all essential amenities such as supermarkets, kiosks, restaurants, pharmacies, banks and gyms.""...