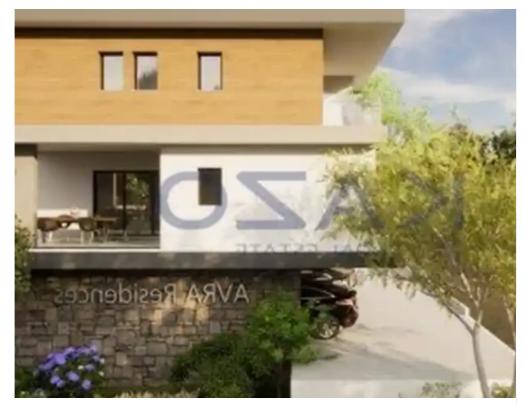

Parking spaces: Covered cars

Available from: 2024-10-26

Offered at: 315,000

Type: Apartment

""""Discover, a fantastic two-bedroom apartment under construction, available for sale in Mesa Geitonia area. The property covers 79 sqm of internal space and an additional 18 sqm of covered and uncovered verandas. In more detail, it offers a large living room, a kitchen fitted with provision to all essential appliances, two spacious bedrooms and a bathroom. The property comes with one covered parking space and a storage unit. It is situated on the first floor of a three-story building. In terms of location, it is easily reached both by highway as well as from the seaside. In only 5 short minutes of driving, you may reach the Limassol Zoo and Limassol Marina. Nearby, you may find all neces...