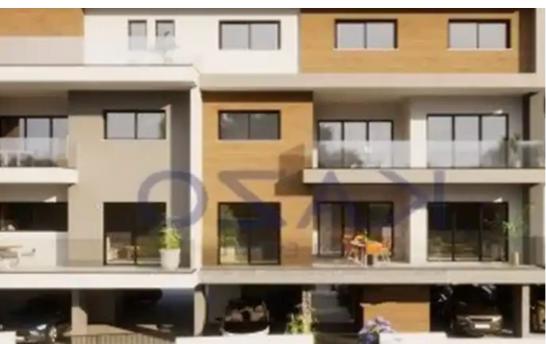

Parking spaces: Covered cars

Available from: 2024-10-26

Offered at: 315,000

Type: Apartment

""""Discover, a fantastic two-bedroom apartment under construction, available for sale in Mesa Geitonia area. The property covers 79 sqm of internal space and an additional 18 sqm of covered and uncovered verandas. In more detail, it offers a large living room, a kitchen fitted with provision to all essential appliances, two spacious bedrooms and a bathroom. The property comes with one covered parking space and a storage unit. It is situated on the first floor of a three-story building. In terms of location, it is easily reached both by highway as well as from the seaside. In only 5 short minutes of driving, you may reach the Limassol Zoo and Limassol Marina. Nearby, you may find all neces...