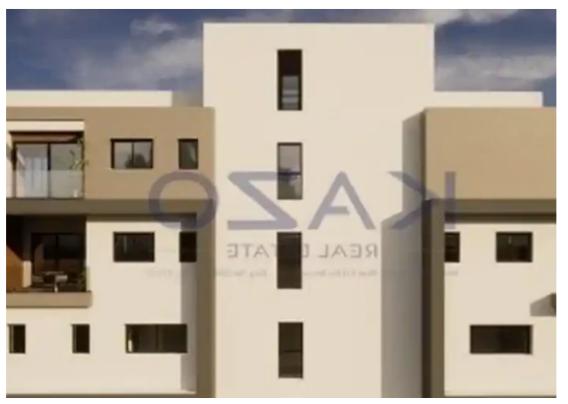

## 2-bedroom apartment f?r s?le

Limassol, Super-Home-Center-Timou-Prodromou-Mesa-Geitonia-4004, Cyprus

**Offered at:** €315,000

**Estate ID:** 74133

Ref: ba5416291

NET internal area: 79

Bathrooms: 1

Bedrooms: 2

Parking spaces: Covered cars

Available from: 2024-10-26

Offered at: 315,000

Type: Apartment

""""Discover, a fantastic two-bedroom apartment under construction, available for sale in Mesa Geitonia area. The property covers 79 sqm of internal space and an additional 18 sqm of covered and uncovered verandas. In more detail, it offers a large living room, a kitchen fitted with provision to all essential appliances, two spacious bedrooms and a bathroom. The property comes with one covered parking space and a storage unit. It is situated on the first floor of a three-story building. In terms of location, it is easily reached both by highway as well as from the seaside. In only 5 short minutes of driving, you may reach the Limassol Zoo and Limassol Marina. Nearby, you may find all neces...