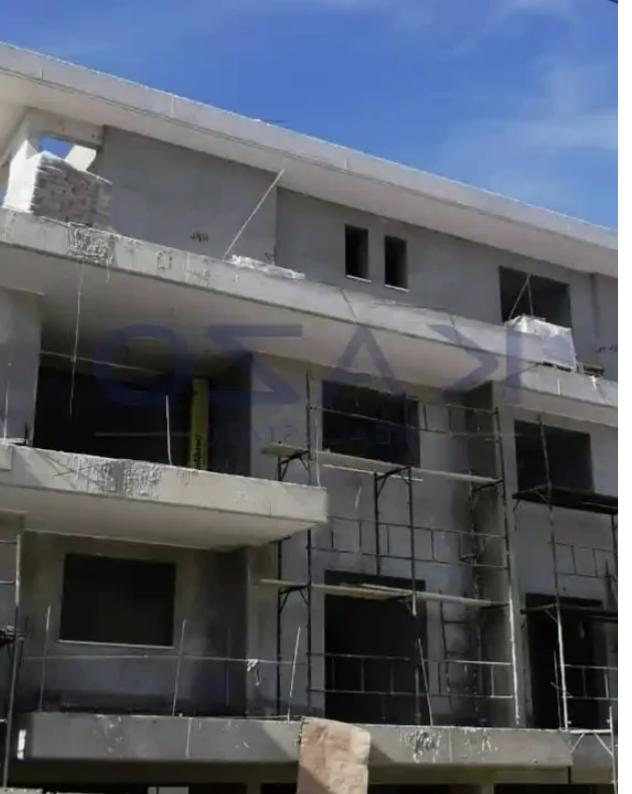

Parking spaces: Covered cars

Available from: 2024-10-26

Offered at: 315,000

Type: Apartment

""""Discover, a fantastic two-bedroom apartment under construction, available for sale in Mesa Geitonia area. The property covers 79 sqm of internal space and an additional 18 sqm of covered and uncovered verandas. In more detail, it offers a large living room, a kitchen fitted with provision to all essential appliances, two spacious bedrooms and a bathroom. The property comes with one covered parking space and a storage unit. It is situated on the first floor of a three-story building. In terms of location, it is easily reached both by highway as well as from the seaside. In only 5 short minutes of driving, you may reach the Limassol Zoo and Limassol Marina. Nearby, you may find all neces...