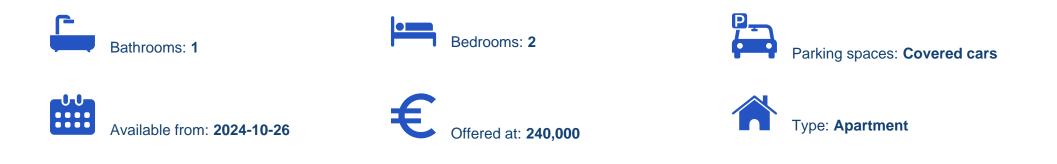

## 2-bedroom apartment f?r s?le

Limassol, Dhl-Agiou-Sila-St-Ypsonas-4184 , Cyprus

Offered at: €240,000 Estate ID: 74136 Ref: ba5416308

"A lovely two-bedroom apartment in Ypsonas area. The apartment is of 81 sqm of internal area and 19 sqm of covered veranda, consisting of an open plan a living room, dining room and a kitchen area with provision for all essential appliances, two bedrooms, one shower and a guest toilet. The property has allocated covered parking spot and a storage unit. Due to its excellent location, the flat is only a few minutes away from MyMall and City of Dreams Casino and offers easy access to the motorway. In close proximity, you may find all the necessary amenities such as supermarkets, kiosks, restaurants, pharmacies, gyms, coffee shops and many others. To discover more useful information rega...