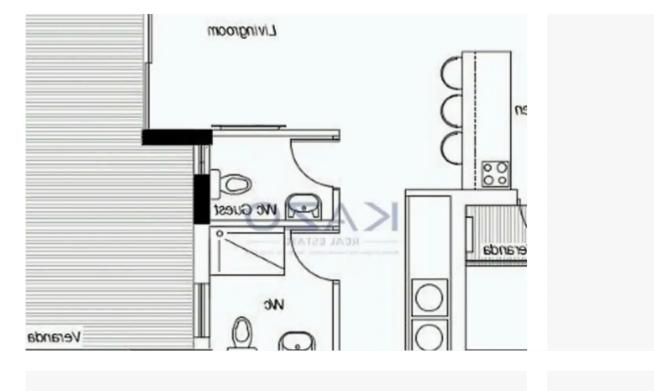

## 2-bedroom apartment f?r s?le

Limassol, Dhl-Agiou-Sila-St-Ypsonas-4184 , Cyprus

Offered at: €240,000 Estate ID: 74136 Ref: ba5416308

"A lovely two-bedroom apartment in Ypsonas area. The apartment is of 81 sqm of internal area and 19 sqm of covered veranda, consisting of an open plan a living room, dining room and a kitchen area with provision for all essential appliances, two bedrooms, one shower and a guest toilet. The property has allocated covered parking spot and a storage unit. Due to its excellent location, the flat is only a few minutes away from MyMall and City of Dreams Casino and offers easy access to the motorway. In close proximity, you may find all the necessary amenities such as supermarkets, kiosks, restaurants, pharmacies, gyms, coffee shops and many others. To discover more useful information rega...