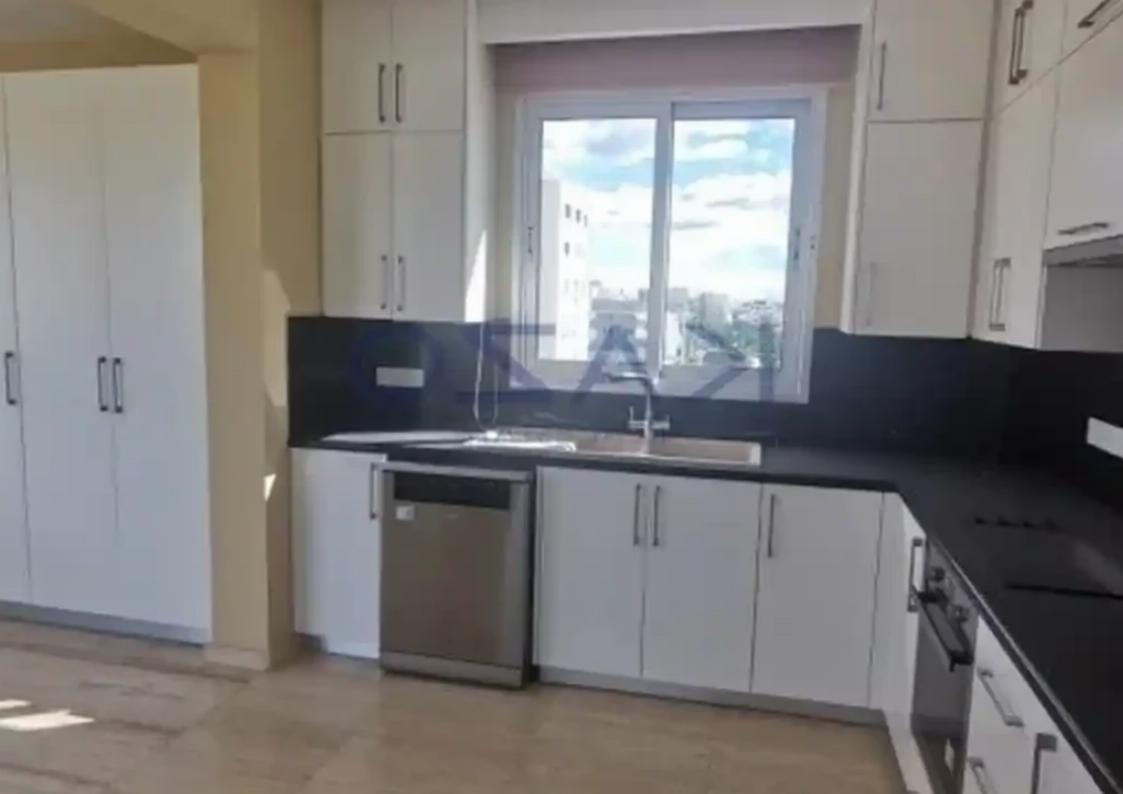

## **3-bedroom penthouse f?r s?le**

Limassol, Spyrou-Kyprianou-Ave-Kapsalos-3083, Cyprus

Offered at: €485,000 Estate ID: 74138 Ref: ba5416305

""""""This astonishing penthouse apartment is located on the 3rd floor of a fully residential building, situated on a dead-end road, offering quiet, thus also easy access to the city center and the motorway. The penthouse apartment covers an enclosed area of 139 square meters, 82 square meters of an uncovered balcony area, and 22 square meters of a covered balcony. The master bedroom is equipped with an ensuite shower unit, whereas the additional two bedrooms are equipped with the main bathroom unit. The property also includes a guest toilet, a covered parking space, and a storage unit. To view this amazing resale penthouse offer, contact our Sales Department or Book a viewing f...