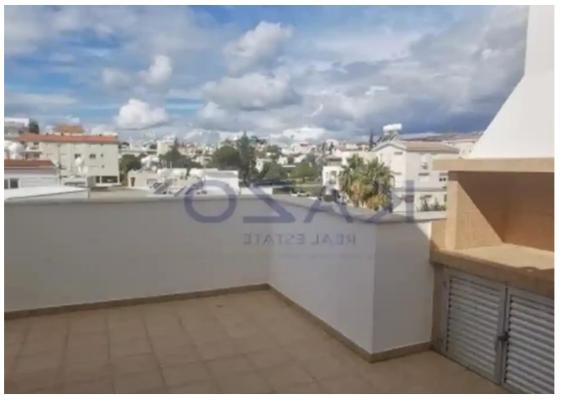

## **3-bedroom penthouse f?r s?le**

Limassol, Spyrou-Kyprianou-Ave-Kapsalos-3083, Cyprus

Offered at: €485,000 Estate ID: 74138 Ref: ba5416305

""""""This astonishing penthouse apartment is located on the 3rd floor of a fully residential building, situated on a dead-end road, offering quiet, thus also easy access to the city center and the motorway. The penthouse apartment covers an enclosed area of 139 square meters, 82 square meters of an uncovered balcony area, and 22 square meters of a covered balcony. The master bedroom is equipped with an ensuite shower unit, whereas the additional two bedrooms are equipped with the main bathroom unit. The property also includes a guest toilet, a covered parking space, and a storage unit. To view this amazing resale penthouse offer, contact our Sales Department or Book a viewing f...