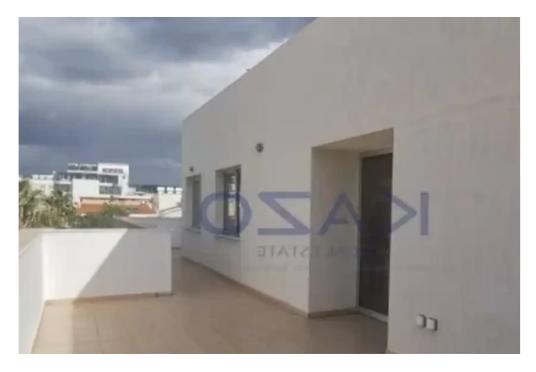

## **3-bedroom penthouse f?r s?le**

Limassol, Spyrou-Kyprianou-Ave-Kapsalos-3083, Cyprus

Offered at: €485,000 Estate ID: 74138 Ref: ba5416305

""""""This astonishing penthouse apartment is located on the 3rd floor of a fully residential building, situated on a dead-end road, offering quiet, thus also easy access to the city center and the motorway. The penthouse apartment covers an enclosed area of 139 square meters, 82 square meters of an uncovered balcony area, and 22 square meters of a covered balcony. The master bedroom is equipped with an ensuite shower unit, whereas the additional two bedrooms are equipped with the main bathroom unit. The property also includes a guest toilet, a covered parking space, and a storage unit. To view this amazing resale penthouse offer, contact our Sales Department or Book a viewing f...