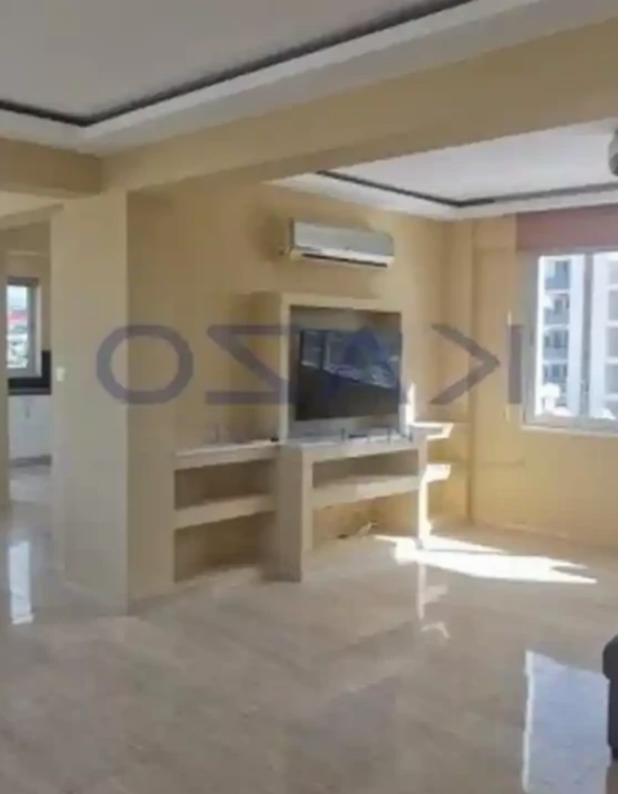

## **3-bedroom penthouse f?r s?le**

Limassol, Spyrou-Kyprianou-Ave-Kapsalos-3083, Cyprus

Offered at: €485,000 Estate ID: 74138 Ref: ba5416305

""""""This astonishing penthouse apartment is located on the 3rd floor of a fully residential building, situated on a dead-end road, offering quiet, thus also easy access to the city center and the motorway. The penthouse apartment covers an enclosed area of 139 square meters, 82 square meters of an uncovered balcony area, and 22 square meters of a covered balcony. The master bedroom is equipped with an ensuite shower unit, whereas the additional two bedrooms are equipped with the main bathroom unit. The property also includes a guest toilet, a covered parking space, and a storage unit. To view this amazing resale penthouse offer, contact our Sales Department or Book a viewing f...