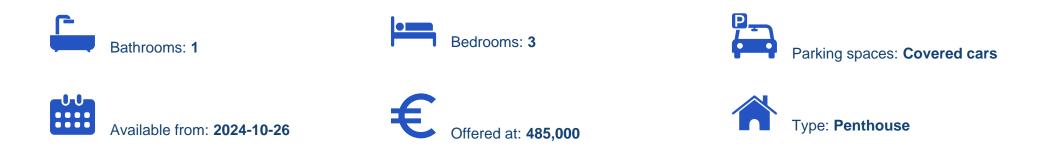

## **3-bedroom penthouse f?r s?le**

Limassol, Spyrou-Kyprianou-Ave-Kapsalos-3083, Cyprus

Offered at: €485,000 Estate ID: 74138 Ref: ba5416305

""""""This astonishing penthouse apartment is located on the 3rd floor of a fully residential building, situated on a dead-end road, offering quiet, thus also easy access to the city center and the motorway. The penthouse apartment covers an enclosed area of 139 square meters, 82 square meters of an uncovered balcony area, and 22 square meters of a covered balcony. The master bedroom is equipped with an ensuite shower unit, whereas the additional two bedrooms are equipped with the main bathroom unit. The property also includes a guest toilet, a covered parking space, and a storage unit. To view this amazing resale penthouse offer, contact our Sales Department or Book a viewing f...