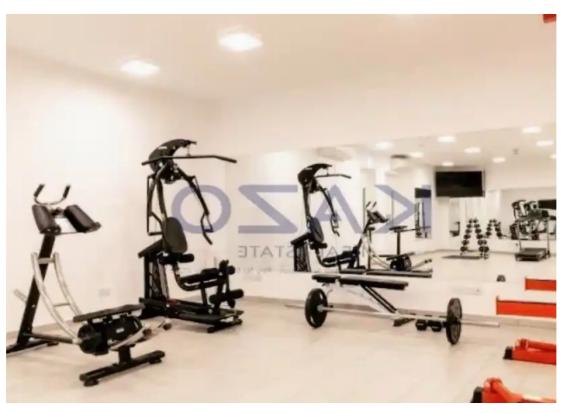

Parking spaces: Covered cars

Available from: 2024-10-26

Offered at: **840,000** 

Type: Apartment

""""Introducing a beautiful two bedroom apartment, available for sale in Germasogeia Tourist Area. The flat consists of 95 sqm covered area and 38 sqm covered veranda. It comprises of a large living room, an open plan kitchen with provision for all essential appliances, two spacious bedrooms, with the master bedroom having an en-suite bathroom and the main bathroom. It is situated on the second floor of a four-story building and comes with one covered parking space and a storage unit. Additionally, it offers a consierge office, a common sauna and a common gym. Ideally located close to the seafront, the Limassol Marina is only moments away, while all amenities are nearby such as supermarket...