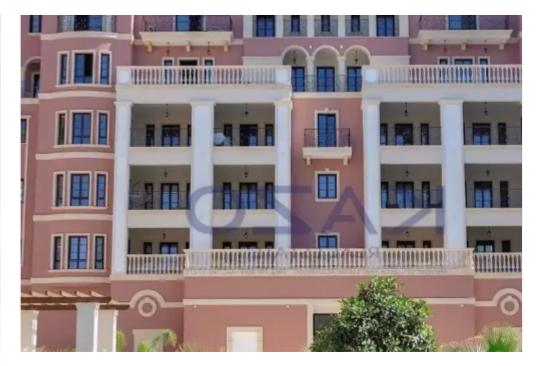

Parking spaces: Covered cars

Available from: 2024-10-26

Offered at: **840,000** 

Type: Apartment

""""Introducing a beautiful two bedroom apartment, available for sale in Germasogeia Tourist Area. The flat consists of 95 sqm covered area and 38 sqm covered veranda. It comprises of a large living room, an open plan kitchen with provision for all essential appliances, two spacious bedrooms, with the master bedroom having an en-suite bathroom and the main bathroom. It is situated on the second floor of a four-story building and comes with one covered parking space and a storage unit. Additionally, it offers a consierge office, a common sauna and a common gym. Ideally located close to the seafront, the Limassol Marina is only moments away, while all amenities are nearby such as supermarket...