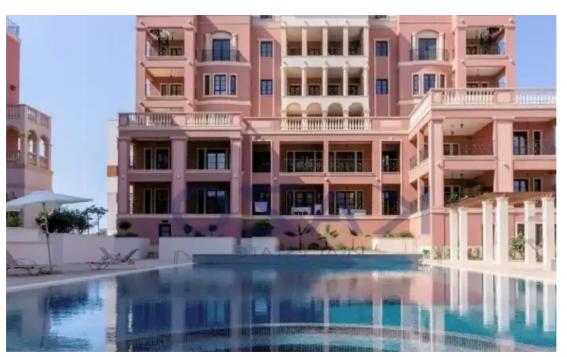

Parking spaces: Covered cars

Available from: 2024-10-26

Offered at: **840,000** 

Type: Apartment

""""Introducing a beautiful two bedroom apartment, available for sale in Germasogeia Tourist Area. The flat consists of 95 sqm covered area and 38 sqm covered veranda. It comprises of a large living room, an open plan kitchen with provision for all essential appliances, two spacious bedrooms, with the master bedroom having an en-suite bathroom and the main bathroom. It is situated on the second floor of a four-story building and comes with one covered parking space and a storage unit. Additionally, it offers a consierge office, a common sauna and a common gym. Ideally located close to the seafront, the Limassol Marina is only moments away, while all amenities are nearby such as supermarket...