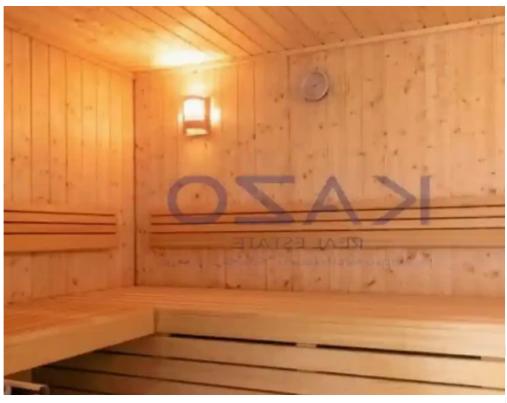

Parking spaces: Covered cars

Available from: 2024-10-26

Offered at: **840,000** 

Type: Apartment

""""Introducing a beautiful two bedroom apartment, available for sale in Germasogeia Tourist Area. The flat consists of 95 sqm covered area and 38 sqm covered veranda. It comprises of a large living room, an open plan kitchen with provision for all essential appliances, two spacious bedrooms, with the master bedroom having an en-suite bathroom and the main bathroom. It is situated on the second floor of a four-story building and comes with one covered parking space and a storage unit. Additionally, it offers a consierge office, a common sauna and a common gym. Ideally located close to the seafront, the Limassol Marina is only moments away, while all amenities are nearby such as supermarket...