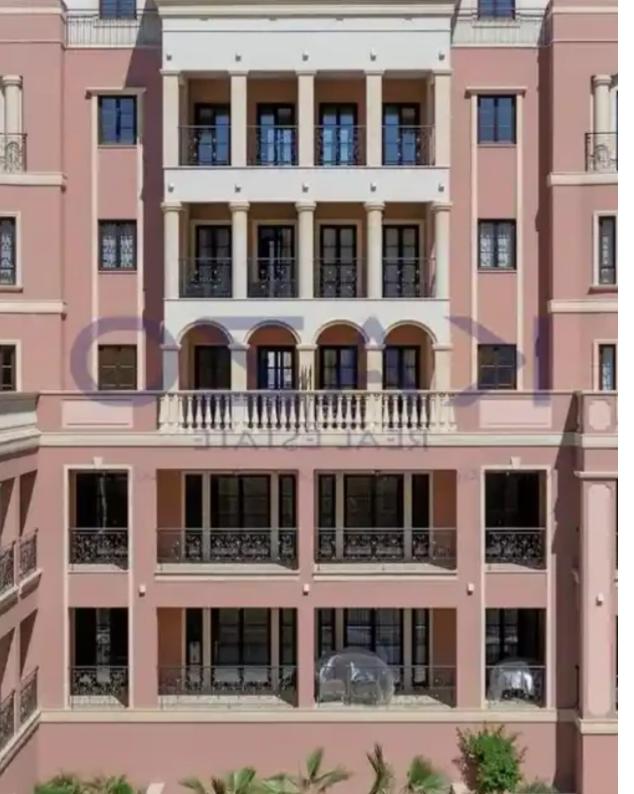

Parking spaces: Covered cars

Available from: 2024-10-26

Offered at: **840,000** 

Type: Apartment

""""Introducing a beautiful two bedroom apartment, available for sale in Germasogeia Tourist Area. The flat consists of 95 sqm covered area and 38 sqm covered veranda. It comprises of a large living room, an open plan kitchen with provision for all essential appliances, two spacious bedrooms, with the master bedroom having an en-suite bathroom and the main bathroom. It is situated on the second floor of a four-story building and comes with one covered parking space and a storage unit. Additionally, it offers a consierge office, a common sauna and a common gym. Ideally located close to the seafront, the Limassol Marina is only moments away, while all amenities are nearby such as supermarket...