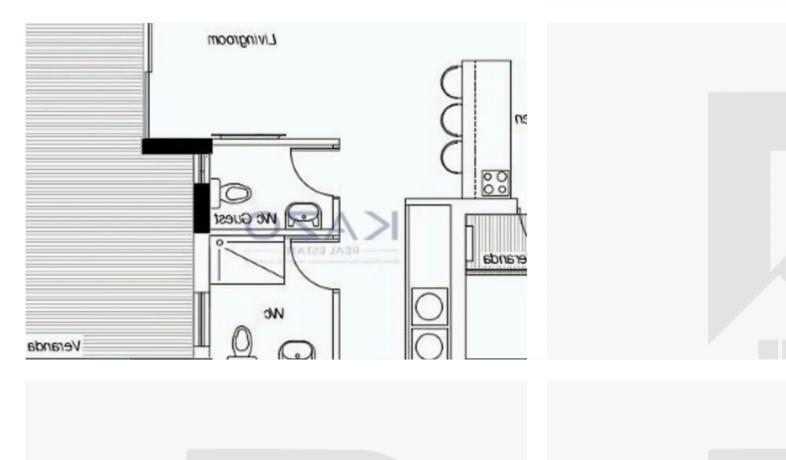

## 2-bedroom apartment f?r s?le

Limassol, Dhl-Agiou-Sila-St-Ypsonas-4184 , Cyprus

Offered at: € 300,000 Estate ID: 74140 Ref: ba5416309

vpe: Apartment

"A lovely two-bedroom top floor apartment in Ypsonas area. The apartment is of 81 sqm of internal area and 23 sqm of covered veranda, consisting of an open plan a living room, dining room and a kitchen area with provision for all essential appliances, two bedrooms, one shower and a guest toilet. The property has allocated covered parking spot and a storage unit. Due to its excellent location, the flat is only a few minutes away from MyMall and City of Dreams Casino and offers easy access to the motorway. In close proximity, you may find all the necessary amenities such as supermarkets, kiosks, restaurants, pharmacies, gyms, coffee shops and many others. To discover more useful inform...