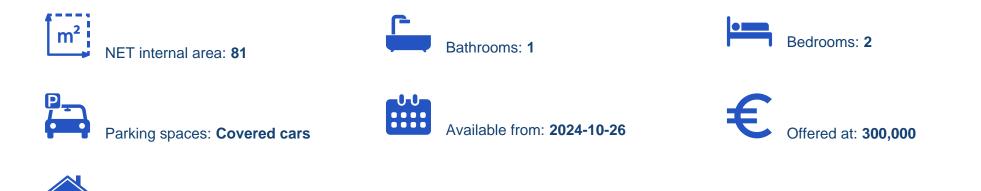

## 2-bedroom apartment f?r s?le

Limassol, Dhl-Agiou-Sila-St-Ypsonas-4184 , Cyprus

Offered at: € 300,000 Estate ID: 74140 Ref: ba5416309

vpe: Apartment

"A lovely two-bedroom top floor apartment in Ypsonas area. The apartment is of 81 sqm of internal area and 23 sqm of covered veranda, consisting of an open plan a living room, dining room and a kitchen area with provision for all essential appliances, two bedrooms, one shower and a guest toilet. The property has allocated covered parking spot and a storage unit. Due to its excellent location, the flat is only a few minutes away from MyMall and City of Dreams Casino and offers easy access to the motorway. In close proximity, you may find all the necessary amenities such as supermarkets, kiosks, restaurants, pharmacies, gyms, coffee shops and many others. To discover more useful inform...