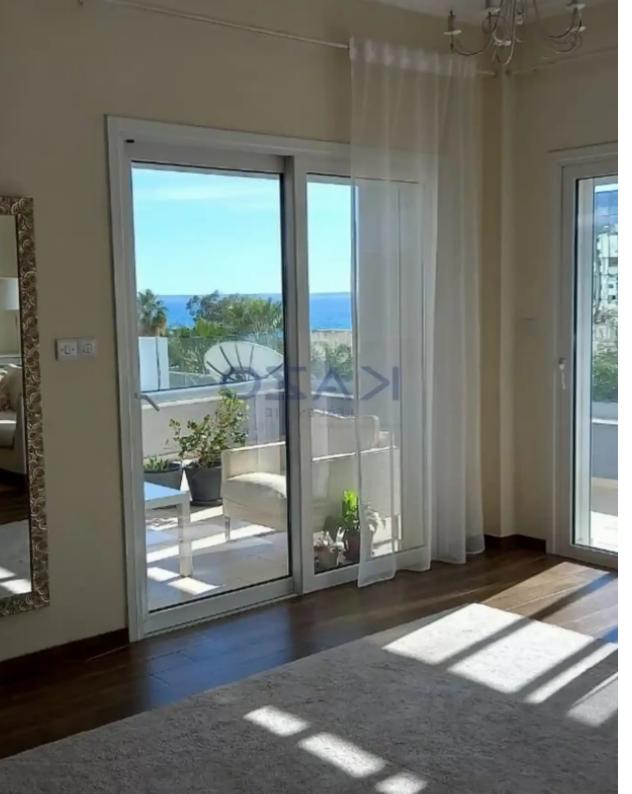

Parking spaces: Covered cars

Available from: 2024-10-26

Offered at: **850,000** 

Type: Apartment

sqm of internal area and an additional 52 sqm of both covered and uncovered areas. More specifically, it comes with a wide living room and an open plan kitchen, fitted with all essential appliances, three very spacious bedrooms, with the master bedroom having an en-suite shower, the master bathroom and a guest toilet. The property enjoys views of both the sea as well as the city. It is situated on the fourth floor of a four-story building and it also offers one covered parking spot and a storage unit. Due to the fact that the apartment is located...