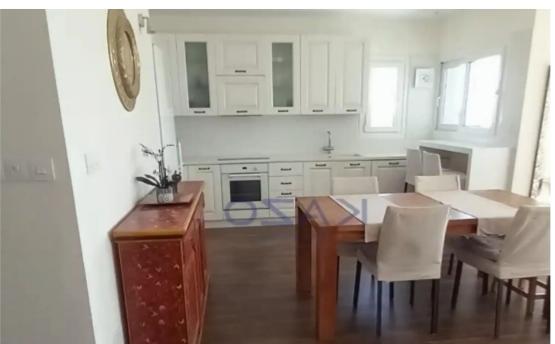

Parking spaces: Covered cars

Available from: 2024-10-26

Offered at: **850,000** 

Type: Apartment

sqm of internal area and an additional 52 sqm of both covered and uncovered areas. More specifically, it comes with a wide living room and an open plan kitchen, fitted with all essential appliances, three very spacious bedrooms, with the master bedroom having an en-suite shower, the master bathroom and a guest toilet. The property enjoys views of both the sea as well as the city. It is situated on the fourth floor of a four-story building and it also offers one covered parking spot and a storage unit. Due to the fact that the apartment is located...