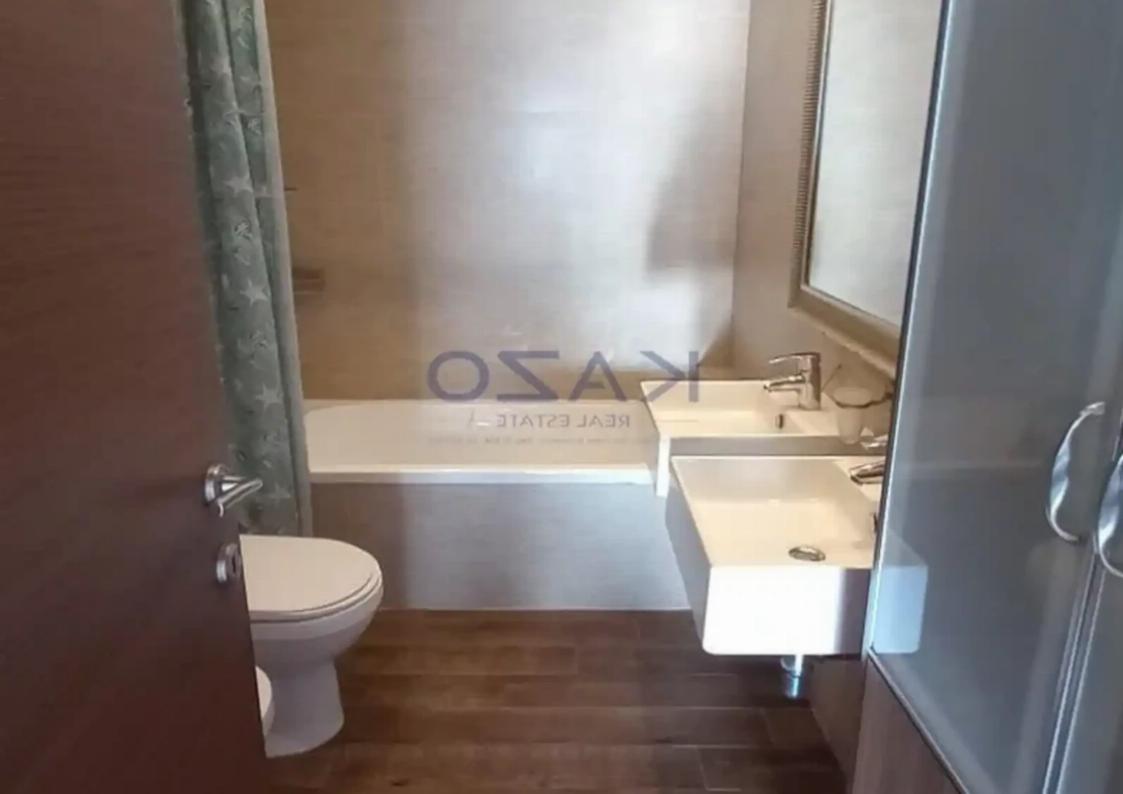

Parking spaces: Covered cars

Available from: 2024-10-26

Offered at: **850,000** 

Type: Apartment

sqm of internal area and an additional 52 sqm of both covered and uncovered areas. More specifically, it comes with a wide living room and an open plan kitchen, fitted with all essential appliances, three very spacious bedrooms, with the master bedroom having an en-suite shower, the master bathroom and a guest toilet. The property enjoys views of both the sea as well as the city. It is situated on the fourth floor of a four-story building and it also offers one covered parking spot and a storage unit. Due to the fact that the apartment is located...