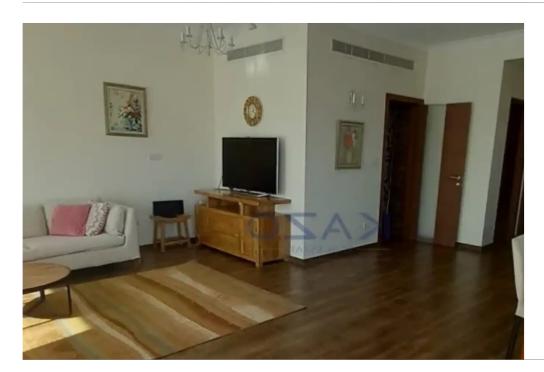

Parking spaces: Covered cars

Available from: 2024-10-26

Offered at: **850,000** 

Type: Apartment

sqm of internal area and an additional 52 sqm of both covered and uncovered areas. More specifically, it comes with a wide living room and an open plan kitchen, fitted with all essential appliances, three very spacious bedrooms, with the master bedroom having an en-suite shower, the master bathroom and a guest toilet. The property enjoys views of both the sea as well as the city. It is situated on the fourth floor of a four-story building and it also offers one covered parking spot and a storage unit. Due to the fact that the apartment is located...