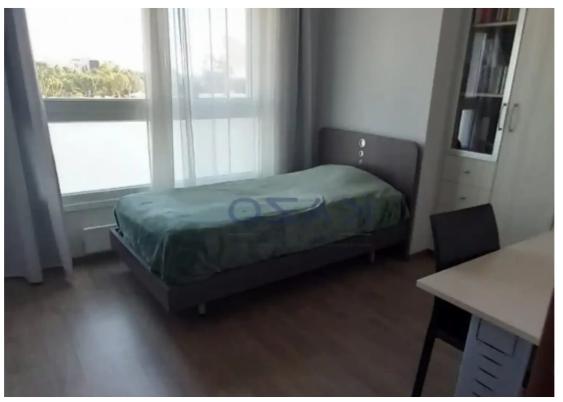

Parking spaces: Covered cars

Available from: 2024-10-26

Offered at: **850,000** 

Type: Apartment

sqm of internal area and an additional 52 sqm of both covered and uncovered areas. More specifically, it comes with a wide living room and an open plan kitchen, fitted with all essential appliances, three very spacious bedrooms, with the master bedroom having an en-suite shower, the master bathroom and a guest toilet. The property enjoys views of both the sea as well as the city. It is situated on the fourth floor of a four-story building and it also offers one covered parking spot and a storage unit. Due to the fact that the apartment is located...