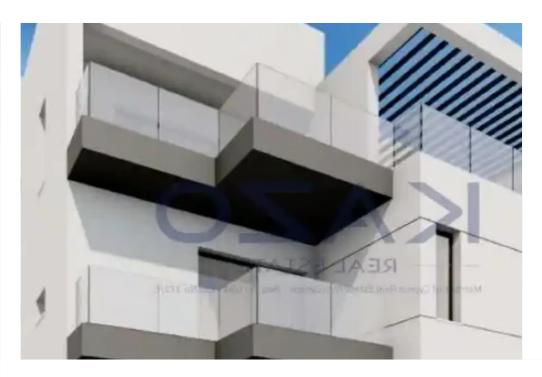

## 2-bedroom apartment f?r s?le

Limassol, Panthea-Grammar-School-Agios-Athanasios-4105, Cyprus

**Offered at:** €280,000

**Estate ID:** 74154

**Ref:** ba5416556

NET internal area: 78

Bathrooms: 1

Bedrooms: 2

Parking spaces: Covered cars

Available from: 2024-10-26

Offered at: 280,000

Type: **Apartmen** 

"""Discover a majestic two bedroom apartment, available for sale in Agios Athanasios. The property covers 78 sqm internal area and 14 sqm covered veranda. It comprises of a living room, an open plan kitchen, one bedroom and a shower room. It is situated on the second floor of a three-story building and comes with one covered parking space and a storage unit."""...