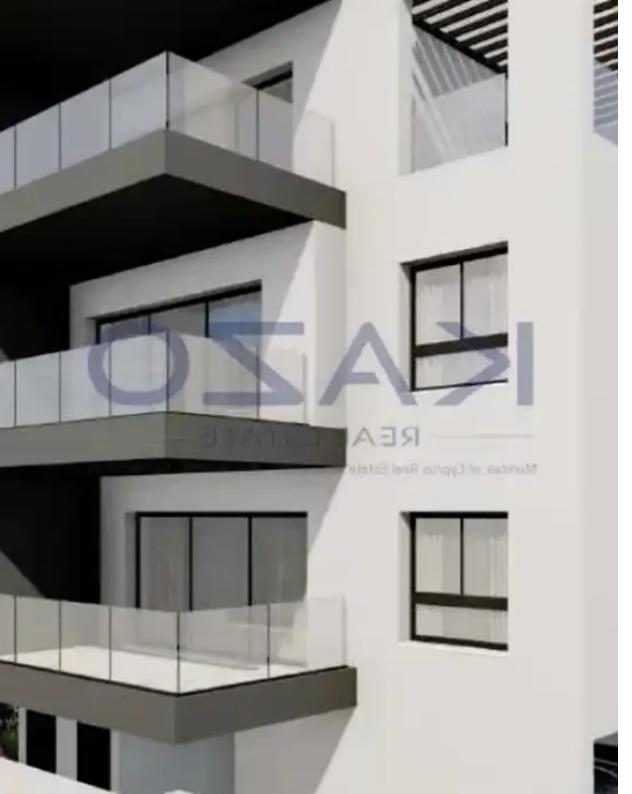

## 2-bedroom apartment f?r s?le

Limassol, Panthea-Grammar-School-Agios-Athanasios-4105, Cyprus

**Offered at:** €280,000

**Estate ID:** 74154

**Ref:** ba5416556

NET internal area: 78

Bathrooms: 1

Bedrooms: 2

Parking spaces: Covered cars

Available from: 2024-10-26

Offered at: 280,000

Type: **Apartmen** 

"""Discover a majestic two bedroom apartment, available for sale in Agios Athanasios. The property covers 78 sqm internal area and 14 sqm covered veranda. It comprises of a living room, an open plan kitchen, one bedroom and a shower room. It is situated on the second floor of a three-story building and comes with one covered parking space and a storage unit."""...