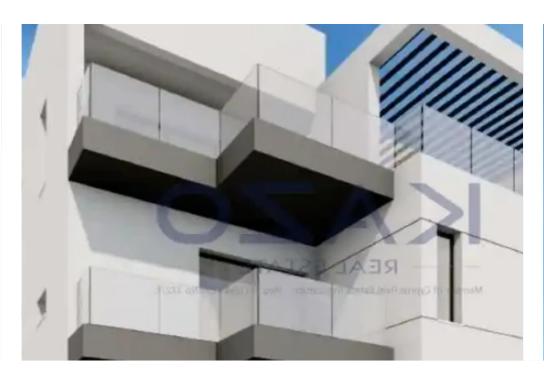

## Studio apartment f?r s?le

Limassol, Panthea-Grammar-School-Agios-Athanasios-4105 , Cyprus

**Offered at:** €220,000

**Estate ID:** 74158

**Ref:** ba5416555

NET internal area: 37

Bathrooms: 1

Bedrooms: 0

Parking spaces: Covered cars

Available from: 2024-10-26

Offered at: 220,000

Type: Apartmen

"""Discover a majestic top floor studio apartment, available for sale in Agios Athanasios. The property covers 37 sqm internal area, 17 sqm covered veranda and 38 sqm uncovered veranda. It comprises of a living room, an open plan kitchen, one bedroom and a shower room. It is situated on the third floor of a three-story building and comes with one covered parking space and a storage unit."""...