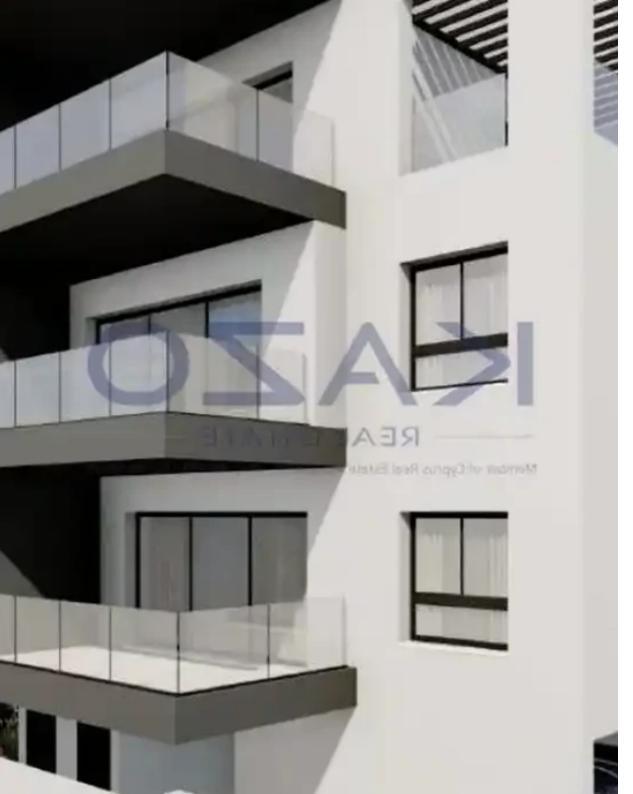

## Studio apartment f?r s?le

Limassol, Panthea-Grammar-School-Agios-Athanasios-4105 , Cyprus

**Offered at:** €220,000

**Estate ID:** 74158

**Ref:** ba5416555

NET internal area: 37

Bathrooms: 1

Bedrooms: 0

Parking spaces: Covered cars

Available from: 2024-10-26

Offered at: 220,000

Type: Apartmen

"""Discover a majestic top floor studio apartment, available for sale in Agios Athanasios. The property covers 37 sqm internal area, 17 sqm covered veranda and 38 sqm uncovered veranda. It comprises of a living room, an open plan kitchen, one bedroom and a shower room. It is situated on the third floor of a three-story building and comes with one covered parking space and a storage unit."""...