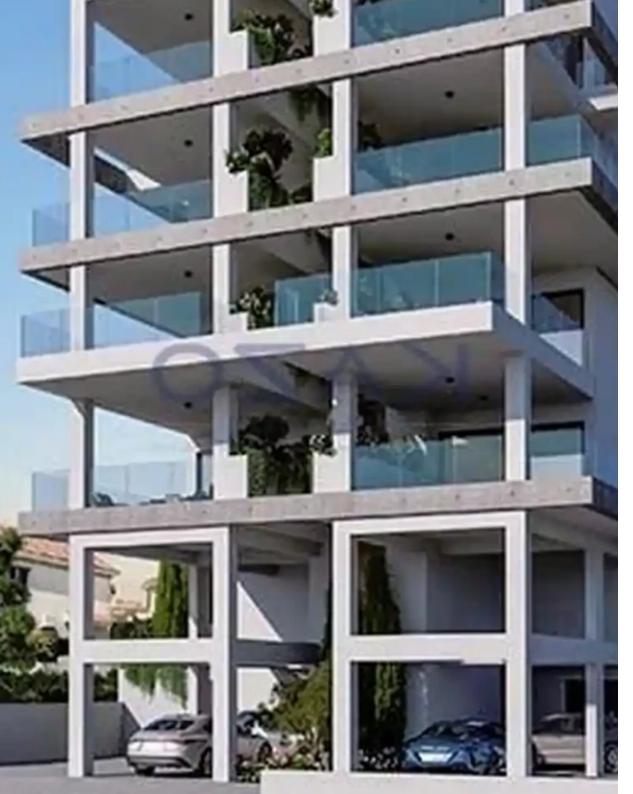

## 2-bedroom apartment f?r s?le

Limassol, Water-Plant-Agia-Phyla-Agia-Fylaxis-3120, Cyprus

Offered at: €400,000 Estate ID: 74178 Ref: ba5416530

"""Discover a lovely two bedroom apartment, available for sale in Panthea area. The property covers 86 sqm internal area, 23 sqm covered veranda and 10 sqm uncovered veranda. It consists of a large living room, an open plan kitchen, two spacious and bright bedrooms, an en-suite shower and the main bathroom. It is situated on the third floor of a four story building and comes with one covered parking space and a storage unit."""...