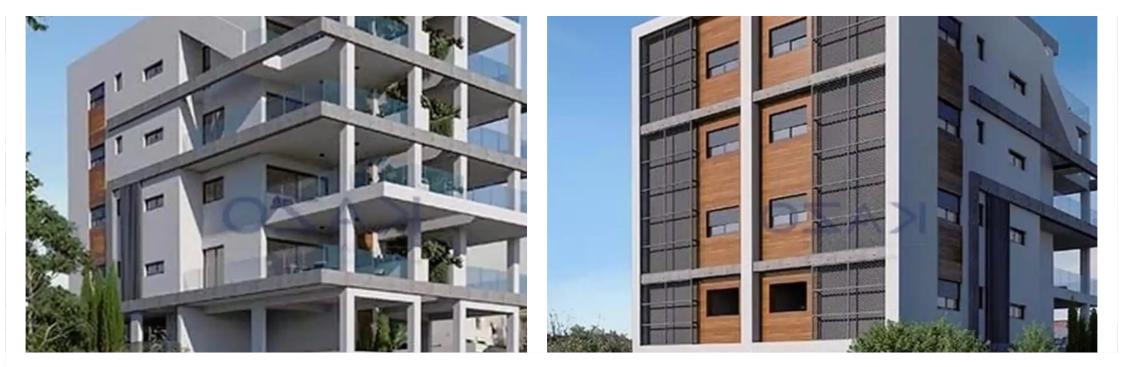

## 2-bedroom apartment f?r s?le

Limassol, Water-Plant-Agia-Phyla-Agia-Fylaxis-3120, Cyprus

Offered at: €400,000 Estate ID: 74178 Ref: ba5416530

"""Discover a lovely two bedroom apartment, available for sale in Panthea area. The property covers 86 sqm internal area, 23 sqm covered veranda and 10 sqm uncovered veranda. It consists of a large living room, an open plan kitchen, two spacious and bright bedrooms, an en-suite shower and the main bathroom. It is situated on the third floor of a four story building and comes with one covered parking space and a storage unit."""...