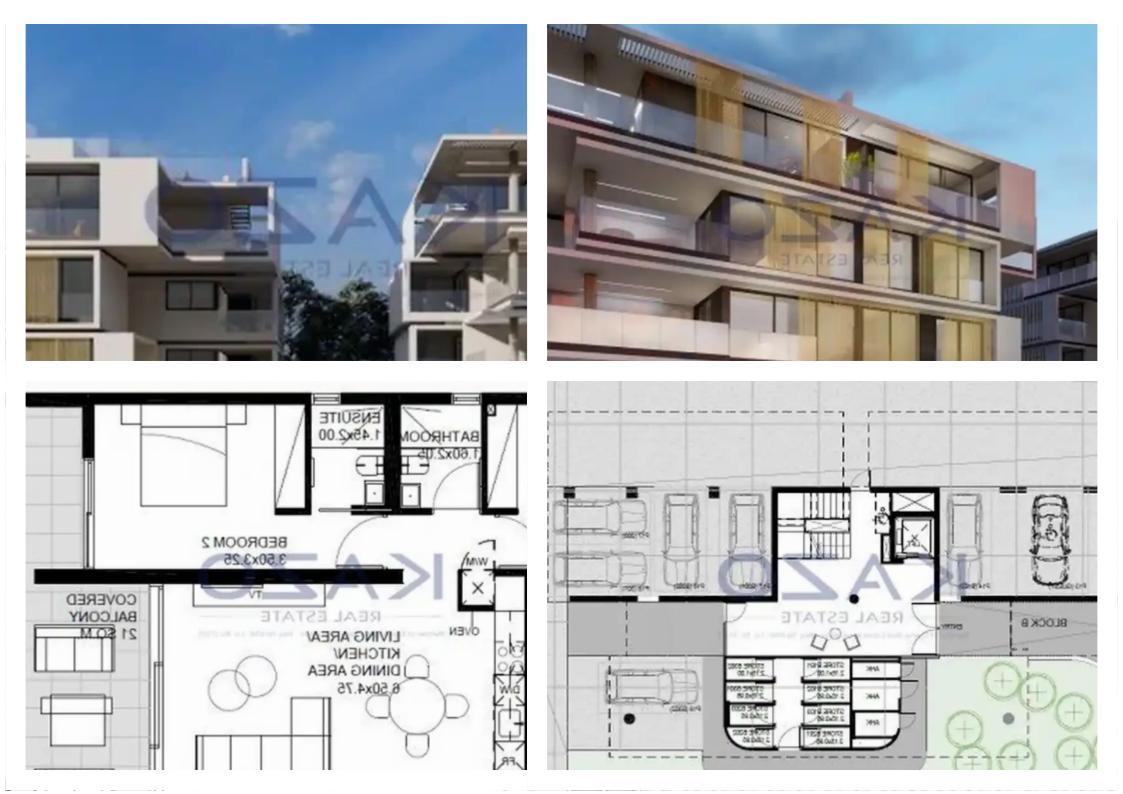

## 2-bedroom apartment f?r s?le

Limassol, Columbia-Chalomantres-Potamos-Germasogeias-4043, Cyprus

Offered at: €545,000 Estate ID: 74182 Ref: ba5416201

"""""Astonishing two-bedroom apartments are available for sale in a brand-new residential building, in the Columbia area. The two-bedroom apartment is based on the first level of a three-floor residential building. In particular, the apartment covers an internal area of 82 square meters and an external area of 21 square meters, consisting of an open-plan kitchen, dining, and living room area, a master bedroom with an en-suite shower, a guest toilet with a shower, an additional bedroom, and a large covered balcony. As a plus, this beautiful apartment comes with a solar water system, double-glazed windows, a private covered parking spot, and a storage unit. Located in the Columbia area, this ...