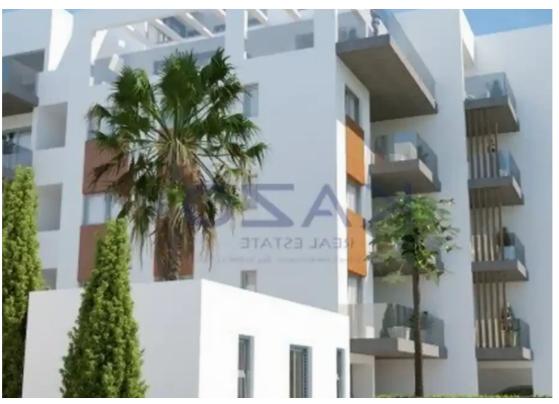

Available from: 2024-10-26

Offered at: 290,000

Гуре: **Apartmen**t

bedroom apartment will be on the first level of a four-floor off-plan residential building. The one-bedroom flat will cover an internal area of 56 square meters and an external area of 20 square meters. More specifically, the apartment will consist of an open-plan kitchen, living room, and dining area, one cozy bedroom, a toilet room with a shower, and two covered verandas. As an extra, this incredible off-plan apartment will be offered with a solar and pressurized water system, double-glazed windows, hidden ceiling lights, CCTV in all commo...