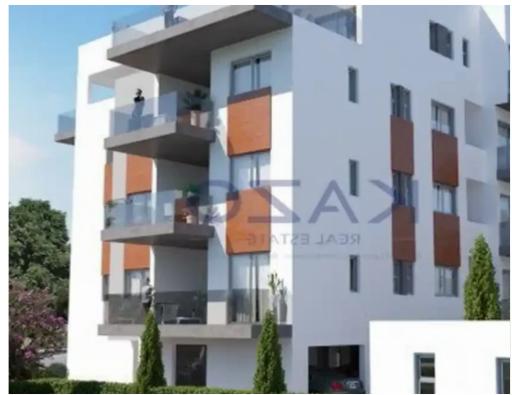

Available from: 2024-10-26

Offered at: 290,000

Гуре: **Apartmen**t

bedroom apartment will be on the first level of a four-floor off-plan residential building. The one-bedroom flat will cover an internal area of 56 square meters and an external area of 20 square meters. More specifically, the apartment will consist of an open-plan kitchen, living room, and dining area, one cozy bedroom, a toilet room with a shower, and two covered verandas. As an extra, this incredible off-plan apartment will be offered with a solar and pressurized water system, double-glazed windows, hidden ceiling lights, CCTV in all commo...