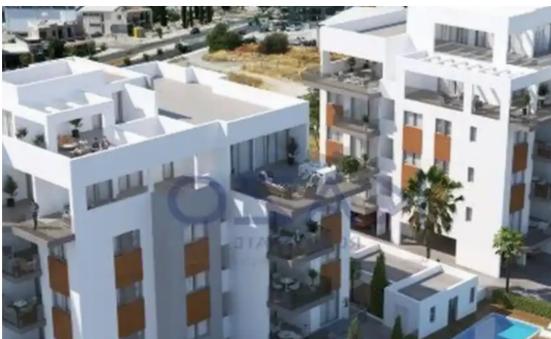

Available from: 2024-10-26

Offered at: 290,000

Гуре: **Apartmen**t

bedroom apartment will be on the first level of a four-floor off-plan residential building. The one-bedroom flat will cover an internal area of 56 square meters and an external area of 20 square meters. More specifically, the apartment will consist of an open-plan kitchen, living room, and dining area, one cozy bedroom, a toilet room with a shower, and two covered verandas. As an extra, this incredible off-plan apartment will be offered with a solar and pressurized water system, double-glazed windows, hidden ceiling lights, CCTV in all commo...