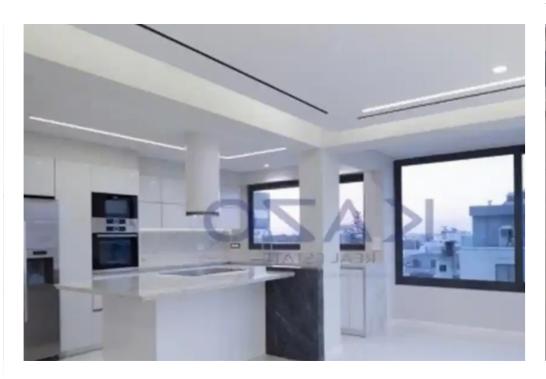

## 3-bedroom apartment f?r s?le

Limassol, Enaerios-Neapoli-3105, Cyprus

**Offered at:** € 600,000

**Estate ID:** 74201

**Ref:** ba5416080

NET internal area: 118

Bathrooms: 1

Bedrooms: 3

Parking spaces: Covered cars

Available from: 2024-10-26

Offered at: 600,000

Type: Apartment

Nicolaos area, offering panoramic sea views and quick access to the beachfront. The apartment is about five minutes walking distance from the beach and the Municipal Zoo, less than five minutes of driving distance to the Old Town, Limassol Marina, the Promenade, and the Motorway. In addition, this unique property is close to all services that a contemporary household needs, services ranging from supermarkets, retail shops, pharmacies, restaurants, gyms, parks, cafes, kindergartens, private and public schools, and more. This prestigious apartment...