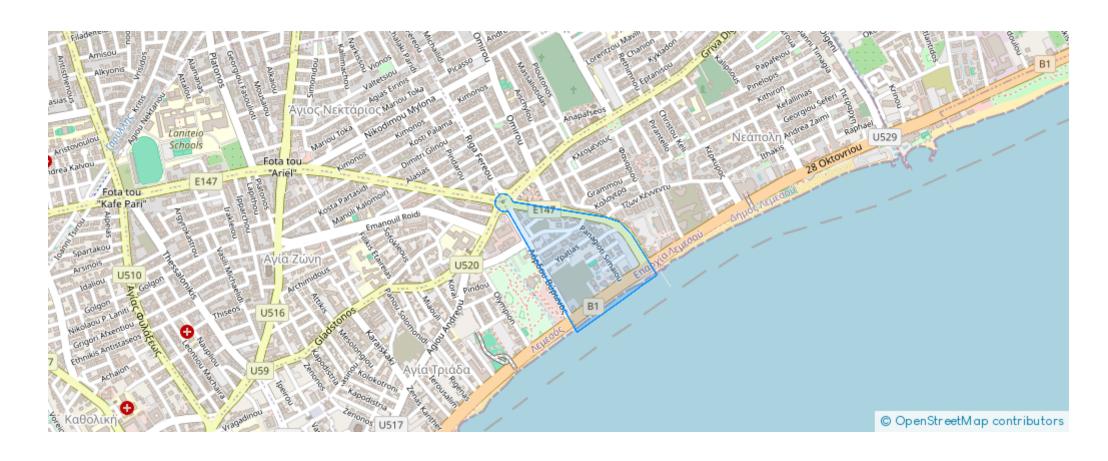

600,000

**Estate ID:** 74201

**Ref:** ba5416080











NET internal area: 118



Bathrooms: 1



Bedrooms: 3



Parking spaces: Covered cars



Available from: 2024-10-26



Offered at: 600,000



Type: Apartment

Nicolaos area, offering panoramic sea views and quick access to the beachfront. The apartment is about five minutes walking distance from the beach and the Municipal Zoo, less than five minutes of driving distance to the Old Town, Limassol Marina, the Promenade, and the Motorway. In addition, this unique property is close to all services that a contemporary household needs, services ranging from supermarkets, retail shops, pharmacies, restaurants, gyms, parks, cafes, kindergartens, private and public schools, and more. This prestigious apartment...

## **Estate on map:**