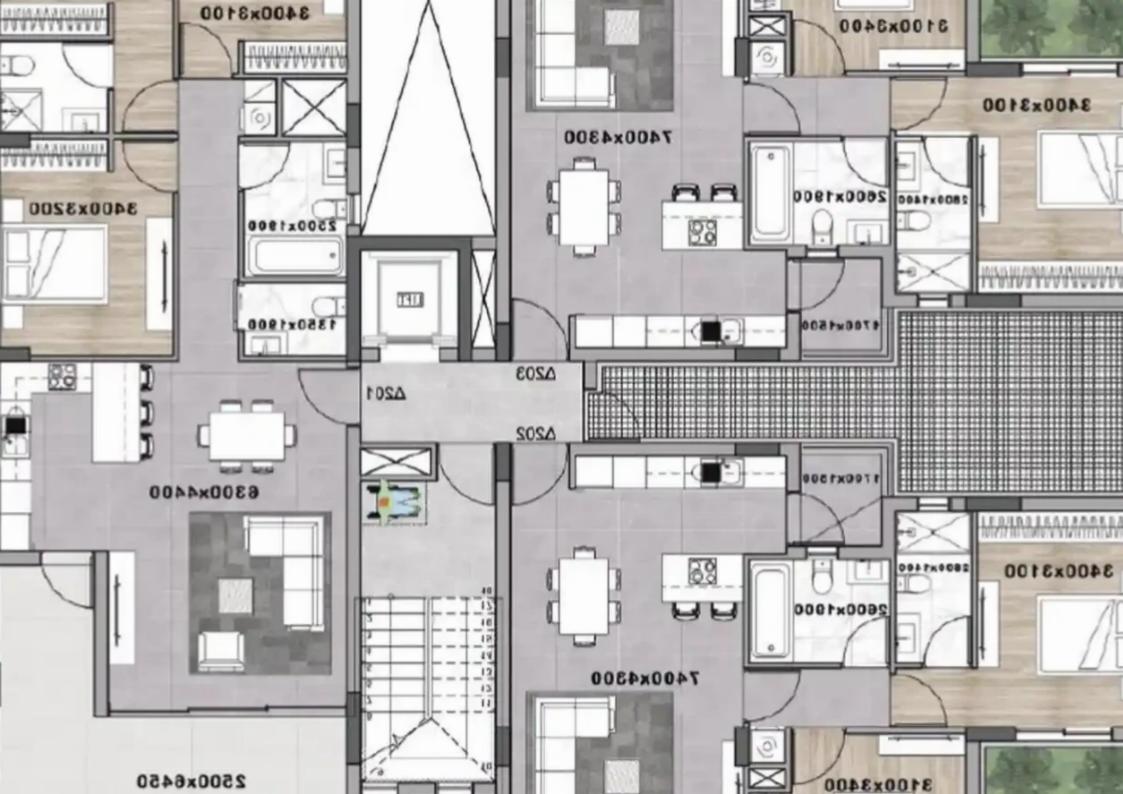

## 2-bedroom apartment f?r s?le

Nicosia, Makedonias-St-Latsia-2238 , Cyprus

**Offered at:** € 190,000

**Estate ID:** 74207

**Ref:** ba5121928

NET internal area: 109

Bathrooms: 2

Bedrooms: 2

Parking spaces: Covered cars

Available from: 2024-10-26

Offered at: 190,000

Type: Apartment

"""""Spacious apartment in a beautiful location of Latsia with easy access to the main highway, which gives access to all the cities of the island. Also, this area is approximately the center of Cyprus, which means that it is easy to get to any part of Cyprus. This apartment has 2 bedrooms. There is a covered veranda of 22 m2.""""""...