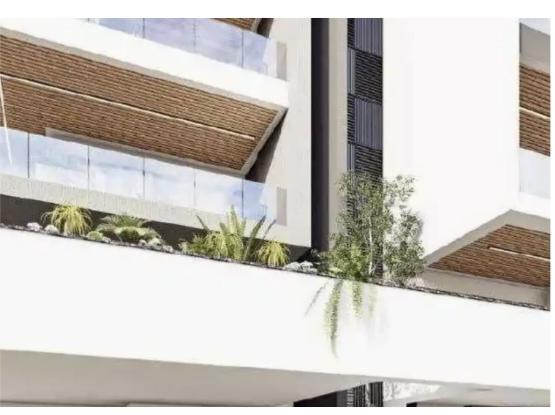

Parking spaces: Covered cars

Available from: 2024-10-26

Offered at: 190,000

Type: Apartment

"""""Spacious apartment in a beautiful location of Latsia with easy access to the main highway, which gives access to all the cities of the island. Also, this area is approximately the center of Cyprus, which means that it is easy to get to any part of Cyprus. This apartment has 2 bedrooms. There is a covered veranda of 22 m2.""""""...