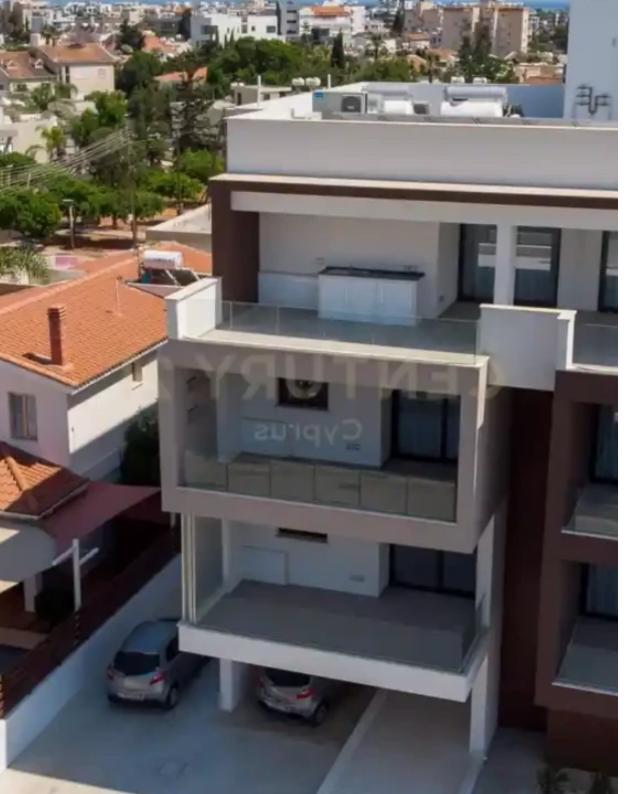

## 4-bedroom penthouse f?r s?le

Limassol, Spyrou-Kyprianou-St-Potamos-Germasogeias-4042 , Cyprus

**Offered at:** €1,200,000

**Estate ID:** 74208

**Ref:** ba4835691

Bathrooms: 3

Bedrooms: 4

Parking spaces: Covered cars

Available from: 2024-10-26

Offered at: 1,200,000

ype: **Penthouse** 

""""""A stunning development which is ideally located in Limassol's best residential neibourhood in Potamos Germasogeias, only a few minutes drive to the city centre and 1km from the famous Dasoudi Beach. All amenities such as supermarket, restaurant, bars and shops are within walking distance.

The project consists of 5 luxury apartments. 4-Bedroom Penthouse designed with contemporary aesthetics and comfort for its residents enjoying panoramic views from the roof garden."""""""...