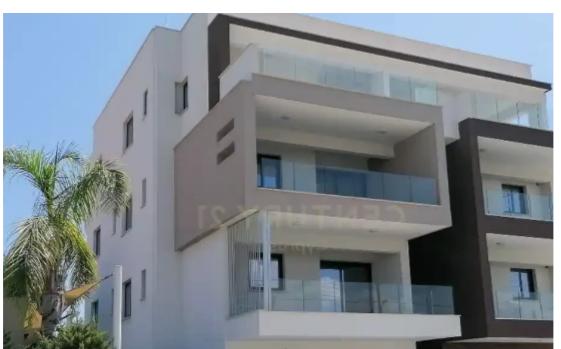

## 4-bedroom penthouse f?r s?le

Limassol, Spyrou-Kyprianou-St-Potamos-Germasogeias-4042 , Cyprus

**Offered at:** €1,200,000

**Estate ID:** 74208

**Ref:** ba4835691

Bathrooms: 3

Bedrooms: 4

Parking spaces: Covered cars

Available from: 2024-10-26

Offered at: 1,200,000

ype: **Penthouse** 

""""""A stunning development which is ideally located in Limassol's best residential neibourhood in Potamos Germasogeias, only a few minutes drive to the city centre and 1km from the famous Dasoudi Beach. All amenities such as supermarket, restaurant, bars and shops are within walking distance.

The project consists of 5 luxury apartments. 4-Bedroom Penthouse designed with contemporary aesthetics and comfort for its residents enjoying panoramic views from the roof garden."""""""...