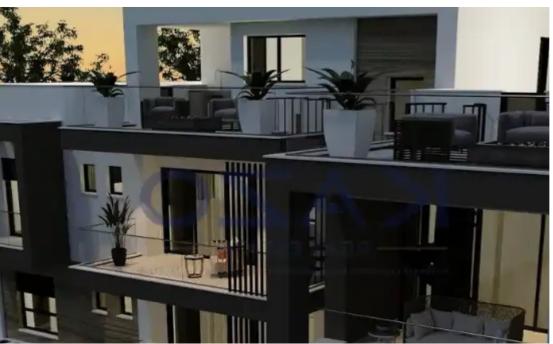

## 2-bedroom apartment f?r s?le

Limassol, Panthea-Grammar-School-Agios-Athanasios-4105 , Cyprus

**Offered at:** € 345,000

**Estate ID:** 74213

**Ref:** ba5416517

NET internal area: 80

Bathrooms: 2

Bedrooms: 2

Parking spaces: Covered cars

Available from: 2024-10-26

Offered at: 345,000

Type: Apartment

"""Discover a fantastic two bedroom apartment for sale in Panthea. The property covers 80 sqm internal area, 19 sqm covered veranda and 6 sqm uncovered veranda. In more detail, it comprises of a living room, an open plan kitchen, two bedrooms, an en-suite shower and the main shower room. It is situated on the first floor of a three story building and comes with one covered parking space and a storage unit."""...