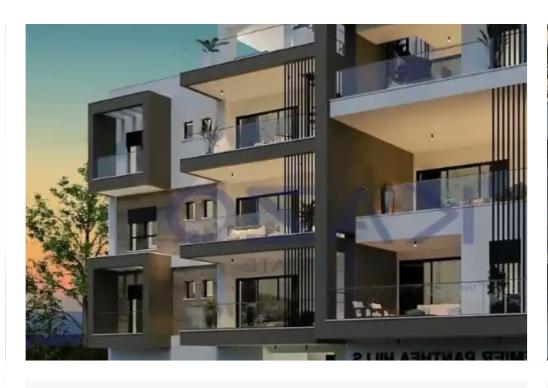

## 2-bedroom apartment f?r s?le

Limassol, Panthea-Grammar-School-Agios-Athanasios-4105 , Cyprus

**Offered at:** € 345,000

**Estate ID:** 74213

**Ref:** ba5416517

NET internal area: 80

Bathrooms: 2

Bedrooms: 2

Parking spaces: Covered cars

Available from: 2024-10-26

Offered at: 345,000

Type: Apartment

"""Discover a fantastic two bedroom apartment for sale in Panthea. The property covers 80 sqm internal area, 19 sqm covered veranda and 6 sqm uncovered veranda. In more detail, it comprises of a living room, an open plan kitchen, two bedrooms, an en-suite shower and the main shower room. It is situated on the first floor of a three story building and comes with one covered parking space and a storage unit."""...