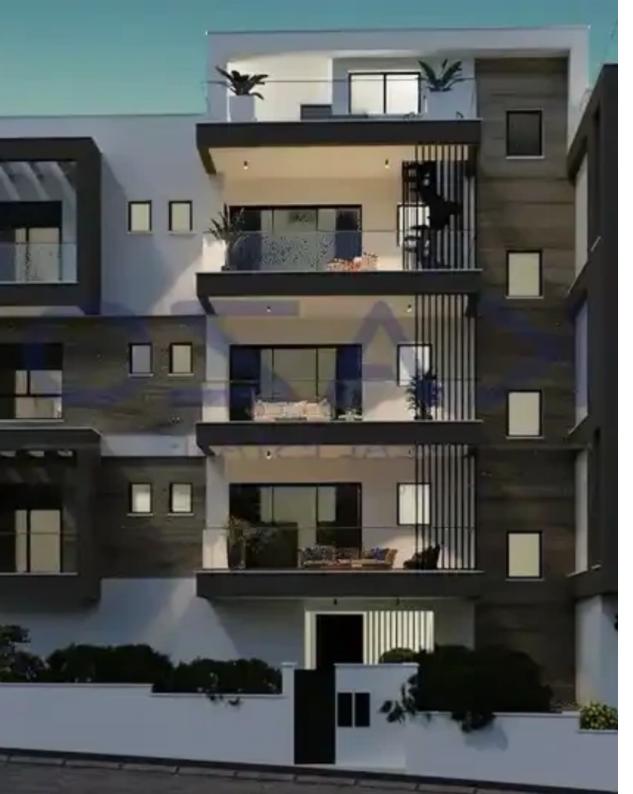

## 2-bedroom apartment f?r s?le

Limassol, Panthea-Grammar-School-Agios-Athanasios-4105 , Cyprus

**Offered at:** € 345,000

**Estate ID:** 74213

**Ref:** ba5416517

NET internal area: 80

Bathrooms: 2

Bedrooms: 2

Parking spaces: Covered cars

Available from: 2024-10-26

Offered at: 345,000

Type: Apartment

"""Discover a fantastic two bedroom apartment for sale in Panthea. The property covers 80 sqm internal area, 19 sqm covered veranda and 6 sqm uncovered veranda. In more detail, it comprises of a living room, an open plan kitchen, two bedrooms, an en-suite shower and the main shower room. It is situated on the first floor of a three story building and comes with one covered parking space and a storage unit."""...