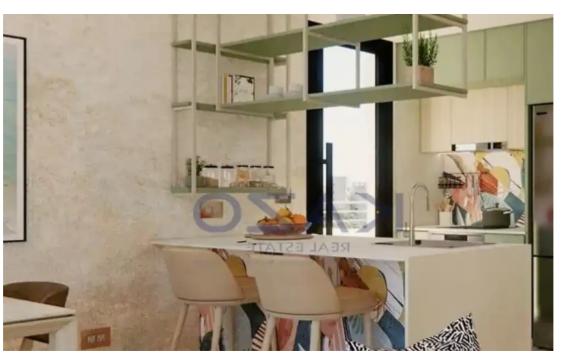

Parking spaces: Covered cars

Available from: 2024-10-26

Offered at: 580,000

Type: Apartment

""""Discover a beautiful two bedroom flat under construction, available for sale in Katholiki area. The property covers 99 sqm internal area and 26 sqm covered veranda. It consists of a living room. an open plan kitchen, two bedrooms, an en-suite shower and the main shower room. The flat is situated on the first floor of a a six-story building and comes with its own parking space and a storage unit. Additionally, the complex offers a wide variety of activities including a common swimming pool, a large garden, a kids playground and a fitness center."""""...