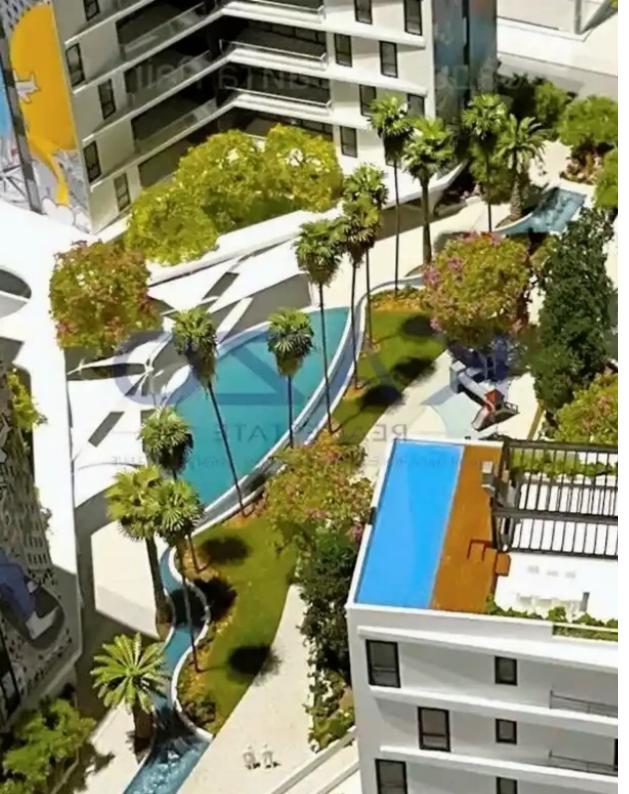

Parking spaces: Covered cars

Available from: 2024-10-26

Offered at: 580,000

Type: Apartment

""""Discover a beautiful two bedroom flat under construction, available for sale in Katholiki area. The property covers 99 sqm internal area and 26 sqm covered veranda. It consists of a living room. an open plan kitchen, two bedrooms, an en-suite shower and the main shower room. The flat is situated on the first floor of a a six-story building and comes with its own parking space and a storage unit. Additionally, the complex offers a wide variety of activities including a common swimming pool, a large garden, a kids playground and a fitness center."""""...