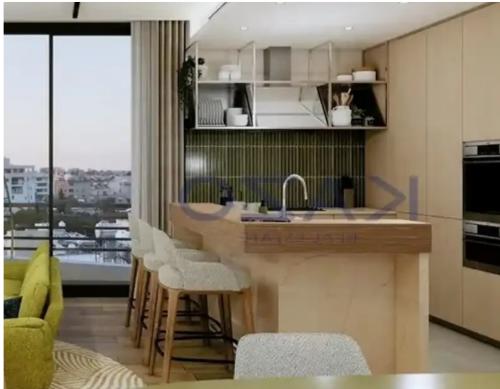

Parking spaces: Covered cars

Available from: 2024-10-26

Offered at: 580,000

Type: Apartment

""""Discover a beautiful two bedroom flat under construction, available for sale in Katholiki area. The property covers 99 sqm internal area and 26 sqm covered veranda. It consists of a living room. an open plan kitchen, two bedrooms, an en-suite shower and the main shower room. The flat is situated on the first floor of a a six-story building and comes with its own parking space and a storage unit. Additionally, the complex offers a wide variety of activities including a common swimming pool, a large garden, a kids playground and a fitness center."""""...