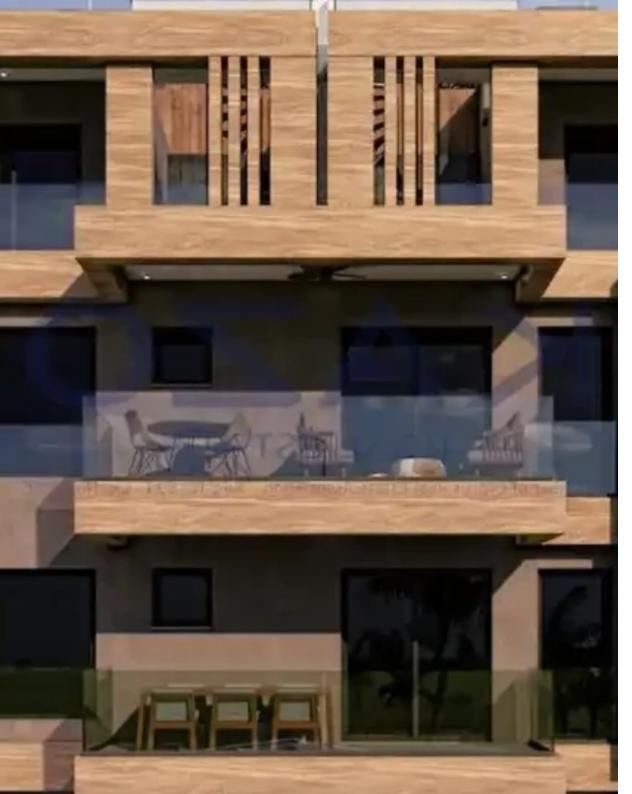

## 2-bedroom apartment f?r s?le

Limassol, Panthea-Grammar-School-Agios-Athanasios-4105, Cyprus

**Offered at:** € 900,000

**Estate ID:** 74224

**Ref:** ba5416497

NET internal area: 154

Bathrooms: 2

Bedrooms: 2

Parking spaces: Covered cars

Available from: 2024-10-26

Offered at: 900,000

Type: **Apartment** 

"""""Introducing a one of a kind two bedroom apartment, available for sale in Agios Athanasios area. The property covers 154 sqm of internal area and 110 sqm covered veranda. More specifically, the property consists of a living room, an open plan kitchen, two bedrooms, an en-suite shower and a bathroom. The flat is situated on the third floor of a three story building and comes with one covered parking space and a storage unit."""""...