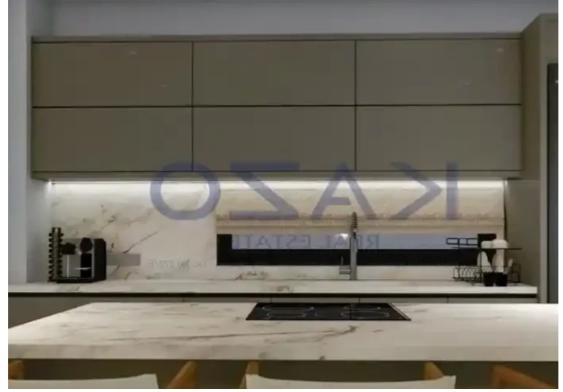

Parking spaces: Covered cars

Available from: 2024-10-26

Offered at: 900,000

Type: **Apartment** 

"""""Introducing a one of a kind two bedroom apartment, available for sale in Agios Athanasios area. The property covers 154 sqm of internal area and 110 sqm covered veranda. More specifically, the property consists of a living room, an open plan kitchen, two bedrooms, an en-suite shower and a bathroom. The flat is situated on the third floor of a three story building and comes with one covered parking space and a storage unit."""""...