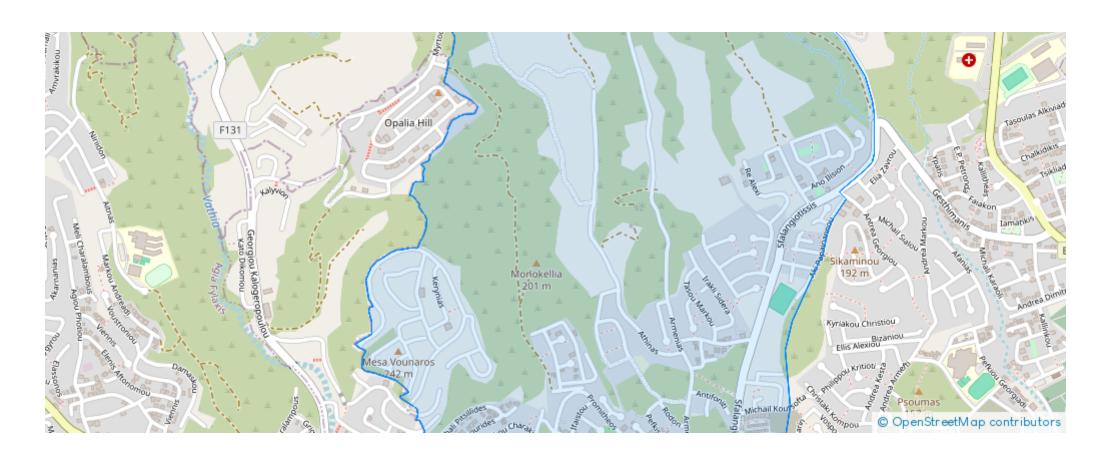

-bedroom apartment f?r s?le

Limassol, Panthea-Grammar-School-Agios-Athanasios-4105, Cyprus

**Offered at:** € 900,000

**Estate ID:** 74224

**Ref:** ba5416497











NET internal area: 154



Bathrooms: 2



Bedrooms: 2



Parking spaces: Covered cars



Available from: 2024-10-26



Offered at: 900,000



Type: **Apartment** 

"""""Introducing a one of a kind two bedroom apartment, available for sale in Agios Athanasios area. The property covers 154 sqm of internal area and 110 sqm covered veranda. More specifically, the property consists of a living room, an open plan kitchen, two bedrooms, an en-suite shower and a bathroom. The flat is situated on the third floor of a three story building and comes with one covered parking space and a storage unit."""""...

## **Estate on map:**