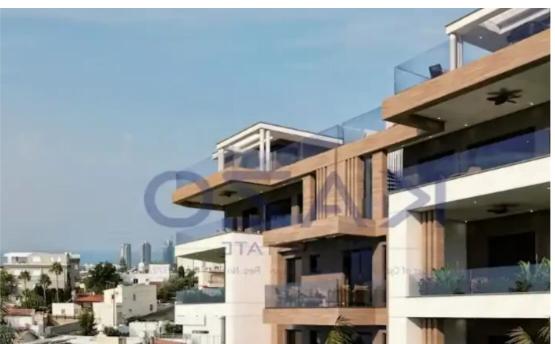

## 2-bedroom apartment f?r s?le

Limassol, Panthea-Grammar-School-Agios-Athanasios-4105, Cyprus

**Offered at:** € 900,000

**Estate ID:** 74224

**Ref:** ba5416497

NET internal area: 154

Bathrooms: 2

Bedrooms: 2

Parking spaces: Covered cars

Available from: 2024-10-26

Offered at: 900,000

Type: **Apartment** 

"""""Introducing a one of a kind two bedroom apartment, available for sale in Agios Athanasios area. The property covers 154 sqm of internal area and 110 sqm covered veranda. More specifically, the property consists of a living room, an open plan kitchen, two bedrooms, an en-suite shower and a bathroom. The flat is situated on the third floor of a three story building and comes with one covered parking space and a storage unit."""""...