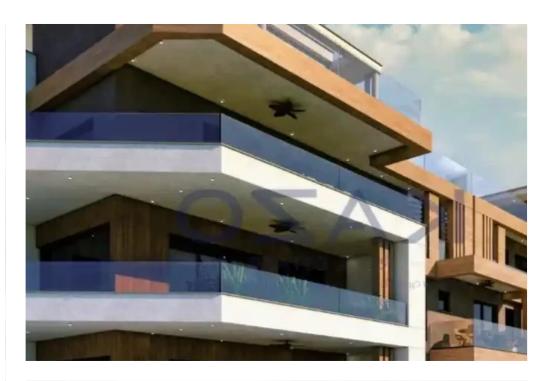

## 2-bedroom apartment f?r s?le

Limassol, Panthea-Grammar-School-Agios-Athanasios-4105, Cyprus

**Offered at:** € 900,000

**Estate ID:** 74224

**Ref:** ba5416497

NET internal area: 154

Bathrooms: 2

Bedrooms: 2

Parking spaces: Covered cars

Available from: 2024-10-26

Offered at: 900,000

Type: **Apartment** 

"""""Introducing a one of a kind two bedroom apartment, available for sale in Agios Athanasios area. The property covers 154 sqm of internal area and 110 sqm covered veranda. More specifically, the property consists of a living room, an open plan kitchen, two bedrooms, an en-suite shower and a bathroom. The flat is situated on the third floor of a three story building and comes with one covered parking space and a storage unit."""""...