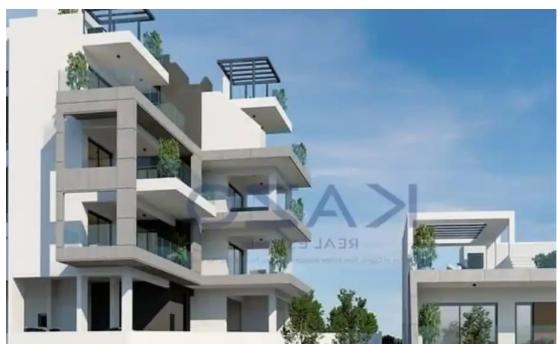

## 3-bedroom apartment f?r s?le

Limassol, Water-Plant-Agia-Phyla-Agia-Fylaxis-3120 , Cyprus

**Offered at:** € 570,000

**Estate ID:** 74226

**Ref:** ba5416528

NET internal area: 123

Bathrooms: 2

Bedrooms: 3

Parking spaces: Covered cars

Available from: 2024-10-26

Offered at: 570,000

Type: **Apartment** 

""""Introducing a state of art key ready three bedroom apartment for sale in Panthea. The property covers 123 sqm internal area and 38 sqm covered veranda. It consists of a living room, an open plan kitchen, three spacious bedrooms, an en-suite shower, the main bathroom and a guest lavatory. It is situated on the second floor of a three story building and comes withone storage and two covered parking spaces."""...