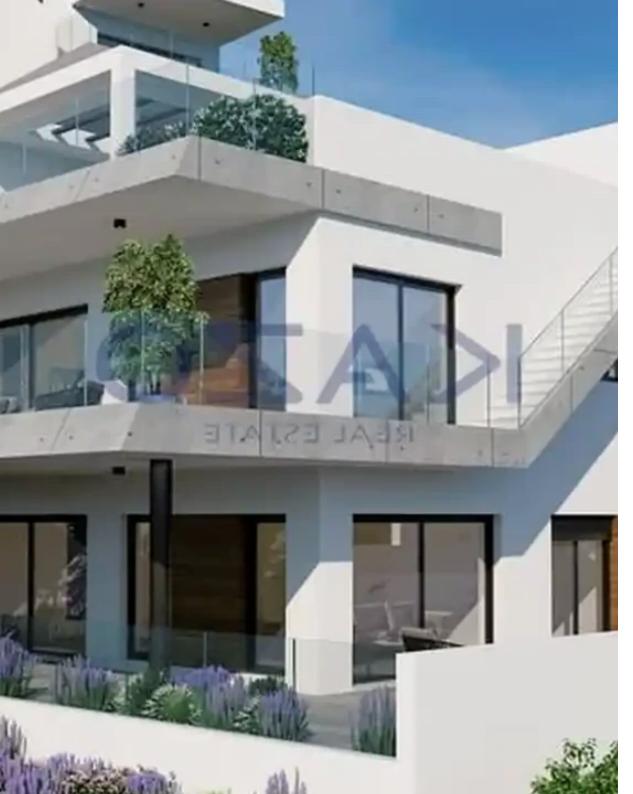

## 3-bedroom apartment f?r s?le

Limassol, Water-Plant-Agia-Phyla-Agia-Fylaxis-3120 , Cyprus

**Offered at:** € 570,000

**Estate ID:** 74226

**Ref:** ba5416528

NET internal area: 123

Bathrooms: 2

Bedrooms: 3

Parking spaces: Covered cars

Available from: 2024-10-26

Offered at: 570,000

Type: **Apartment** 

""""Introducing a state of art key ready three bedroom apartment for sale in Panthea. The property covers 123 sqm internal area and 38 sqm covered veranda. It consists of a living room, an open plan kitchen, three spacious bedrooms, an en-suite shower, the main bathroom and a guest lavatory. It is situated on the second floor of a three story building and comes withone storage and two covered parking spaces."""...