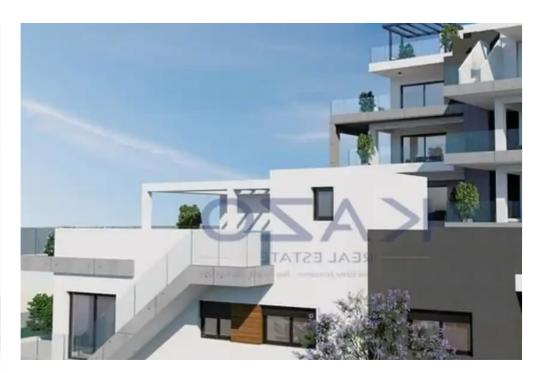

## 3-bedroom apartment f?r s?le

Limassol, Water-Plant-Agia-Phyla-Agia-Fylaxis-3120 , Cyprus

**Offered at:** € 570,000

**Estate ID:** 74226

**Ref:** ba5416528

NET internal area: 123

Bathrooms: 2

Bedrooms: 3

Parking spaces: Covered cars

Available from: 2024-10-26

Offered at: 570,000

Type: **Apartment** 

""""Introducing a state of art key ready three bedroom apartment for sale in Panthea. The property covers 123 sqm internal area and 38 sqm covered veranda. It consists of a living room, an open plan kitchen, three spacious bedrooms, an en-suite shower, the main bathroom and a guest lavatory. It is situated on the second floor of a three story building and comes withone storage and two covered parking spaces."""...