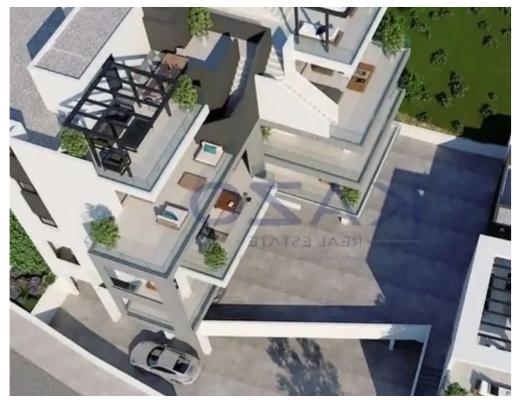

## 3-bedroom apartment f?r s?le

Limassol, Water-Plant-Agia-Phyla-Agia-Fylaxis-3120 , Cyprus

**Offered at:** € 570,000

**Estate ID:** 74226

**Ref:** ba5416528

NET internal area: 123

Bathrooms: 2

Bedrooms: 3

Parking spaces: Covered cars

Available from: 2024-10-26

Offered at: 570,000

Type: **Apartment** 

""""Introducing a state of art key ready three bedroom apartment for sale in Panthea. The property covers 123 sqm internal area and 38 sqm covered veranda. It consists of a living room, an open plan kitchen, three spacious bedrooms, an en-suite shower, the main bathroom and a guest lavatory. It is situated on the second floor of a three story building and comes withone storage and two covered parking spaces."""...