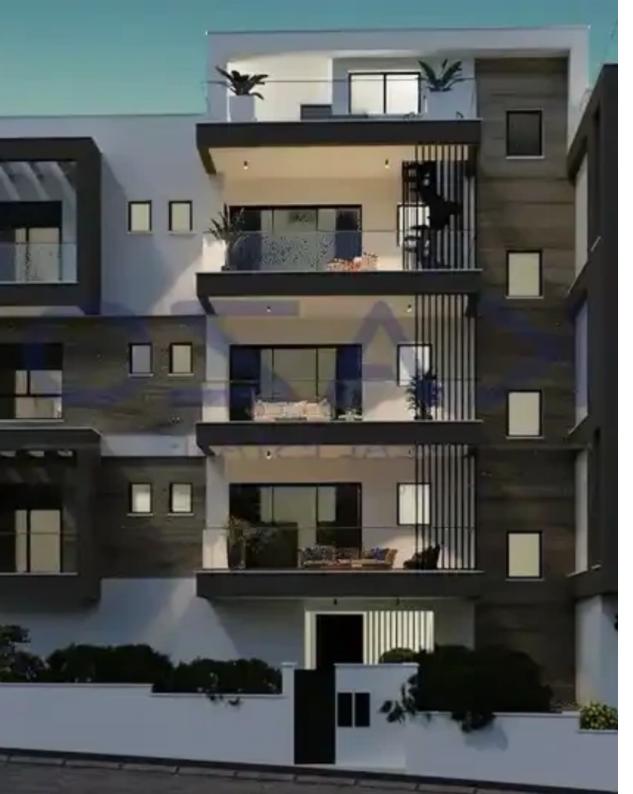

## 3-bedroom apartment f?r s?le

Limassol, Panthea-Grammar-School-Agios-Athanasios-4105 , Cyprus

**Offered at:** € 625,000

**Estate ID:** 74227

**Ref:** ba5416520

NET internal area: 106

Bathrooms: 2

Bedrooms: 3

Parking spaces: Covered cars

Available from: 2024-10-26

Offered at: 625,000

Type: Apartment

"""Discover a fantastic three bedroom top floor apartment for sale in Panthea. The property covers 106 sqm internal area and 22 sqm covered veranda. In more detail, it comprises of a living room, an open plan kitchen, three bedrooms, an en-suite shower and the main shower room. It is situated on the third floor of a three story building and comes with one covered parking space and a storage unit."""...