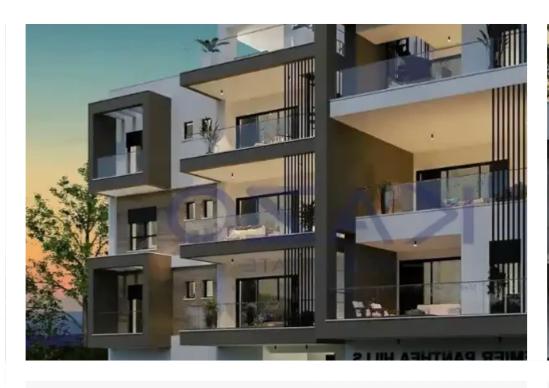

## 3-bedroom apartment f?r s?le

Limassol, Panthea-Grammar-School-Agios-Athanasios-4105 , Cyprus

**Offered at:** € 625,000

**Estate ID:** 74227

**Ref:** ba5416520

NET internal area: 106

Bathrooms: 2

Bedrooms: 3

Parking spaces: Covered cars

Available from: 2024-10-26

Offered at: 625,000

Type: Apartment

"""Discover a fantastic three bedroom top floor apartment for sale in Panthea. The property covers 106 sqm internal area and 22 sqm covered veranda. In more detail, it comprises of a living room, an open plan kitchen, three bedrooms, an en-suite shower and the main shower room. It is situated on the third floor of a three story building and comes with one covered parking space and a storage unit."""...