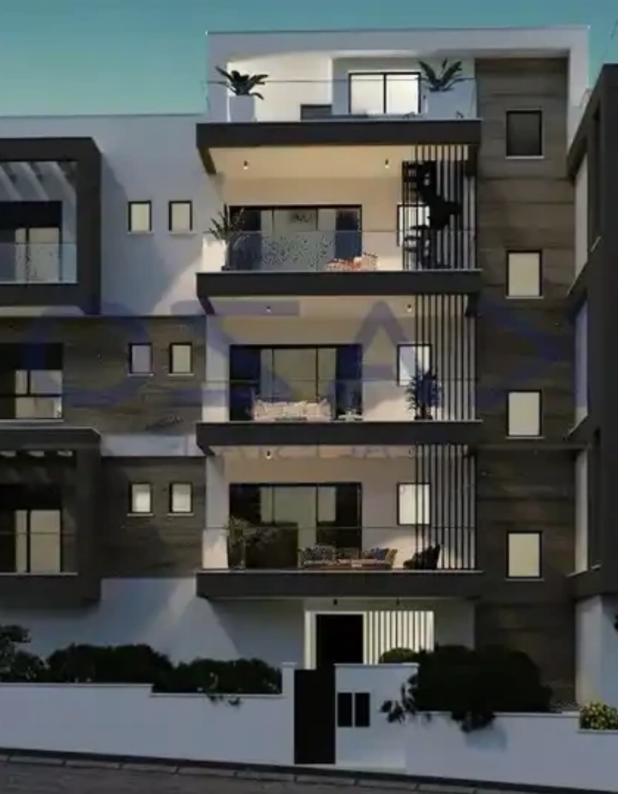

## 2-bedroom apartment f?r s?le

Limassol, Panthea-Grammar-School-Agios-Athanasios-4105, Cyprus

Offered at: €409,000 Estate ID: 74229 Ref: ba5416518

"""Discover a fantastic two bedroom top floor apartment for sale in Panthea. The property covers 80 sqm internal area, 17 sqm covered veranda and 7 sqm uncovered veranda. In more detail, it comprises of a living room, an open plan kitchen, two bedrooms, an en-suite shower and the main shower room. It is situated on the third floor of a three story building and comes with one covered parking space and a storage unit."""...