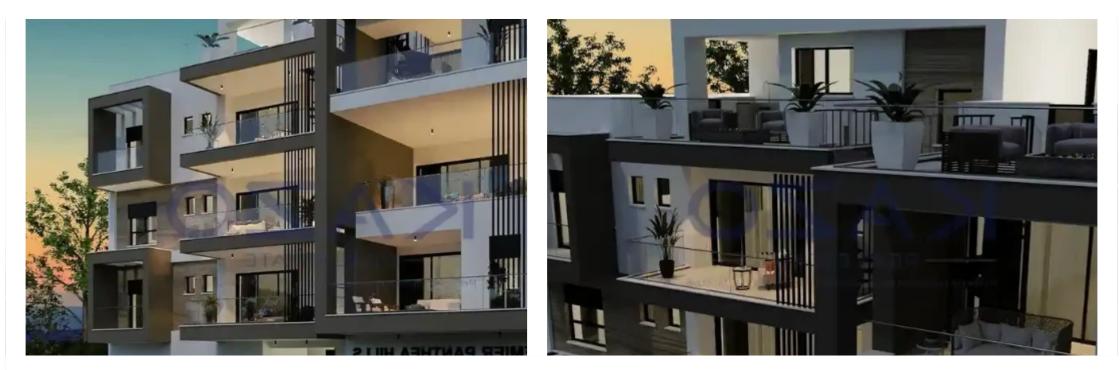

## 2-bedroom apartment f?r s?le

Limassol, Panthea-Grammar-School-Agios-Athanasios-4105, Cyprus

Offered at: €409,000 Estate ID: 74229 Ref: ba5416518

"""Discover a fantastic two bedroom top floor apartment for sale in Panthea. The property covers 80 sqm internal area, 17 sqm covered veranda and 7 sqm uncovered veranda. In more detail, it comprises of a living room, an open plan kitchen, two bedrooms, an en-suite shower and the main shower room. It is situated on the third floor of a three story building and comes with one covered parking space and a storage unit."""...