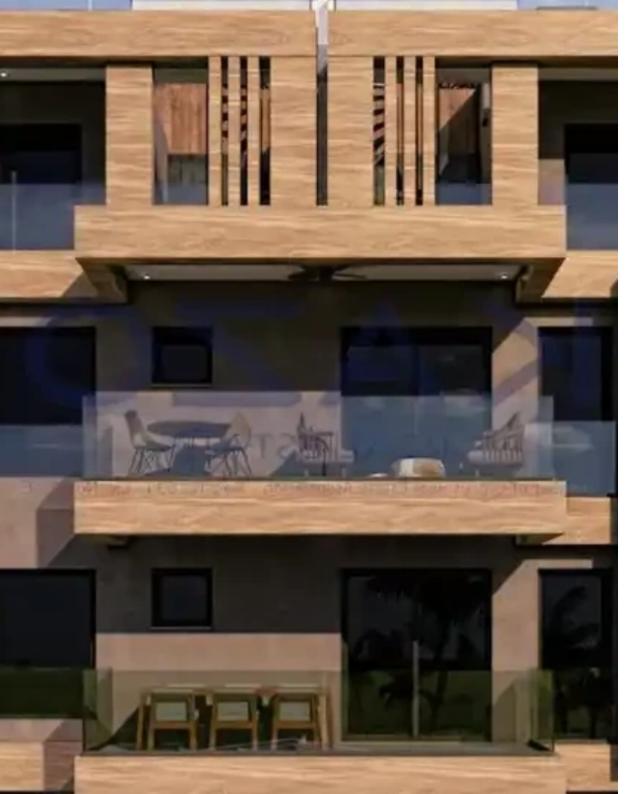

Parking spaces: Covered cars

Available from: 2024-10-26

Offered at: 400,000

Type: Apartment

"""""Introducing a one of a kind two bedroom apartment, available for sale in Agios Athanasios area. The property covers 99 sqm of internal area and 29 sqm covered veranda. More specifically, the property consists of a living room, an open plan kitchen, two bedrooms, an en-suite shower and a bathroom. The flat is situated on the second floor of a three story building and comes with one covered parking space and a storage unit.""""...