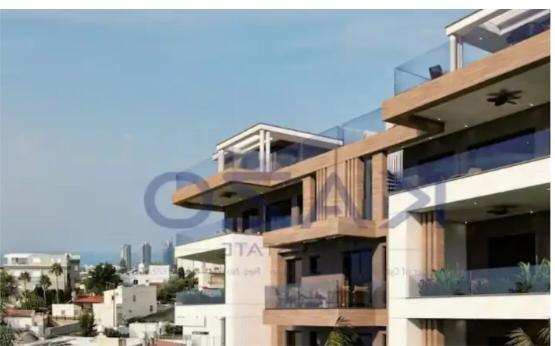

Parking spaces: Covered cars

Available from: 2024-10-26

Offered at: 400,000

Type: Apartment

"""""Introducing a one of a kind two bedroom apartment, available for sale in Agios Athanasios area. The property covers 99 sqm of internal area and 29 sqm covered veranda. More specifically, the property consists of a living room, an open plan kitchen, two bedrooms, an en-suite shower and a bathroom. The flat is situated on the second floor of a three story building and comes with one covered parking space and a storage unit.""""...