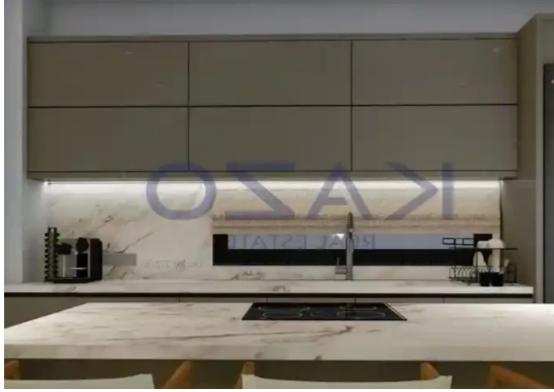

Parking spaces: Covered cars

Available from: 2024-10-26

Offered at: 400,000

Type: Apartment

"""""Introducing a one of a kind two bedroom apartment, available for sale in Agios Athanasios area. The property covers 99 sqm of internal area and 29 sqm covered veranda. More specifically, the property consists of a living room, an open plan kitchen, two bedrooms, an en-suite shower and a bathroom. The flat is situated on the second floor of a three story building and comes with one covered parking space and a storage unit.""""...