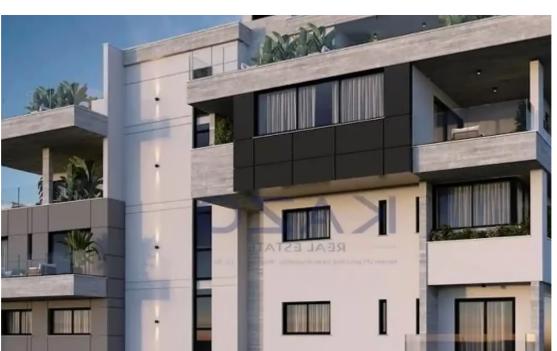

Parking spaces: Covered cars

Available from: 2024-10-26

Offered at: 590,000

Type: Apartment

""""Discover an elegant three-bedroom top floor apartment, available for sale in Panthea area. The property covers 126 sqm internal area and 32 sqm covered veranda. It comprises of a living room, an open plan kitchen, two bedrooms, an en-suite shower room in the master bedroom, the main shower room and a guest lavatory. The flat is situated on the third floor of a three-story building and comes with two covered parking spaces and a storage unit.