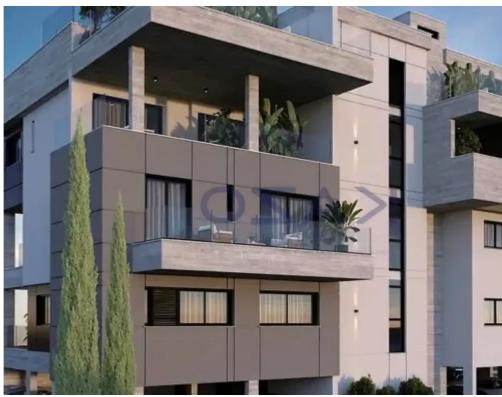

Parking spaces: Covered cars

Available from: 2024-10-26

Offered at: 590,000

Type: Apartment

""""Discover an elegant three-bedroom top floor apartment, available for sale in Panthea area. The property covers 126 sqm internal area and 32 sqm covered veranda. It comprises of a living room, an open plan kitchen, two bedrooms, an en-suite shower room in the master bedroom, the main shower room and a guest lavatory. The flat is situated on the third floor of a three-story building and comes with two covered parking spaces and a storage unit.