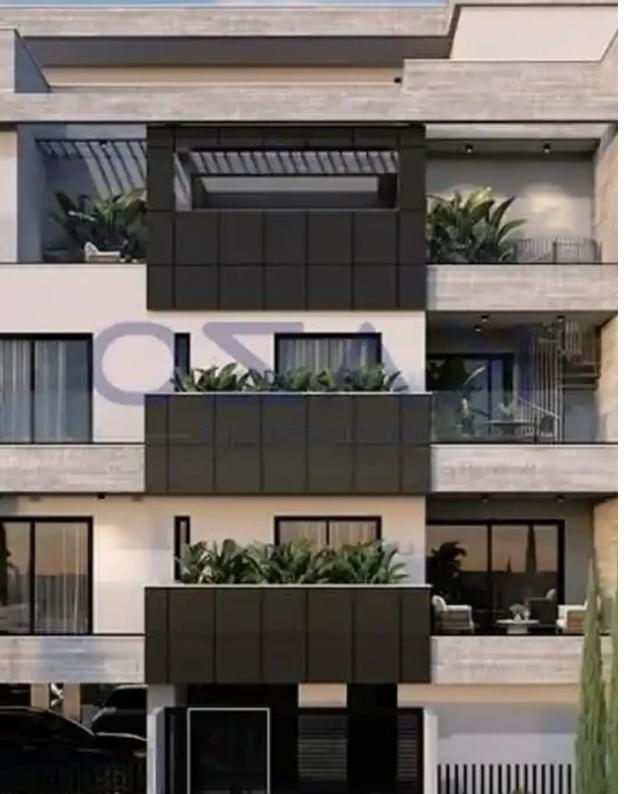

Parking spaces: Covered cars

Available from: 2024-10-26

Offered at: 590,000

Type: Apartment

""""Discover an elegant three-bedroom top floor apartment, available for sale in Panthea area. The property covers 126 sqm internal area and 32 sqm covered veranda. It comprises of a living room, an open plan kitchen, two bedrooms, an en-suite shower room in the master bedroom, the main shower room and a guest lavatory. The flat is situated on the third floor of a three-story building and comes with two covered parking spaces and a storage unit.