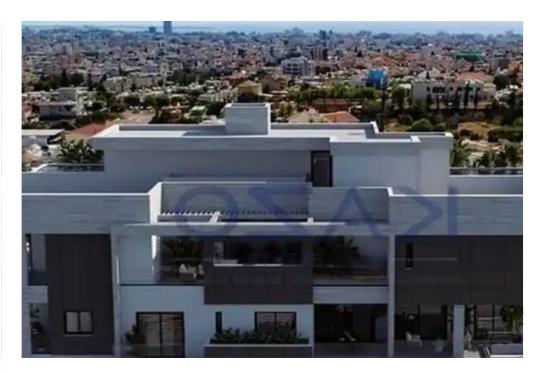

Parking spaces: Covered cars

Available from: 2024-10-26

Offered at: 590,000

Type: Apartment

""""Discover an elegant three-bedroom top floor apartment, available for sale in Panthea area. The property covers 126 sqm internal area and 32 sqm covered veranda. It comprises of a living room, an open plan kitchen, two bedrooms, an en-suite shower room in the master bedroom, the main shower room and a guest lavatory. The flat is situated on the third floor of a three-story building and comes with two covered parking spaces and a storage unit.