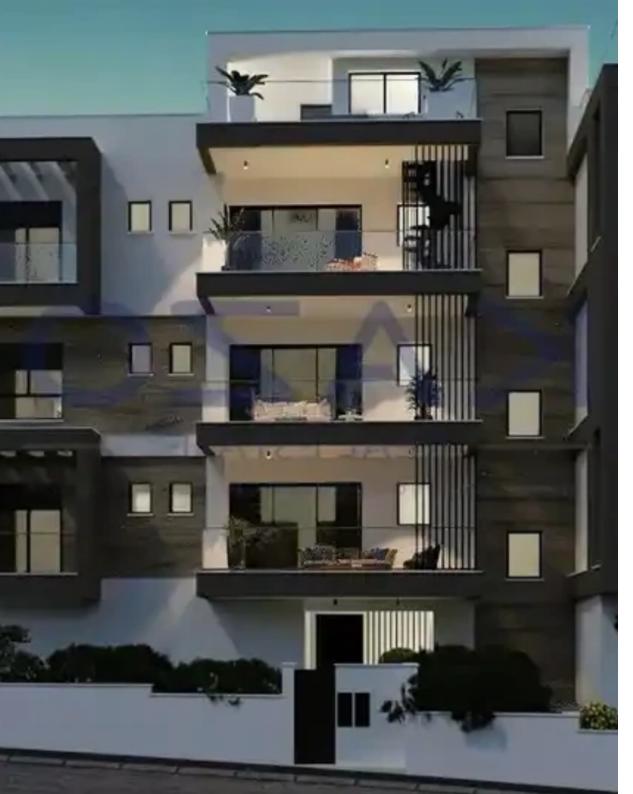

## 1-bedroom apartment f?r s?le

Limassol, Panthea-Grammar-School-Agios-Athanasios-4105 , Cyprus

**Offered at:** €239,000

**Estate ID:** 74235

**Ref:** ba5416516

NET internal area: 54

Bathrooms: 1

Bedrooms: 1

Parking spaces: Covered cars

Available from: 2024-10-26

Offered at: 239,000

Type: **Apartmen**t

"""Discover a fantastic one bedroom apartment for sale in Panthea. The property covers 52 sqm internal area, 12 sqm covered veranda and 9 sqm uncovered veranda. In more detail, it comprises of a living room, an open plan kitchen, one bedroom and a shower room. It is situated on the first floor of a three story building and comes with one covered parking space and a storage unit."""...