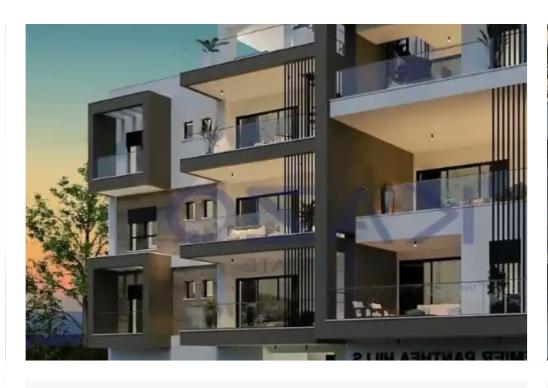

## 1-bedroom apartment f?r s?le

Limassol, Panthea-Grammar-School-Agios-Athanasios-4105 , Cyprus

**Offered at:** €239,000

**Estate ID:** 74235

**Ref:** ba5416516

NET internal area: 54

Bathrooms: 1

Bedrooms: 1

Parking spaces: Covered cars

Available from: 2024-10-26

Offered at: 239,000

Type: **Apartmen**t

"""Discover a fantastic one bedroom apartment for sale in Panthea. The property covers 52 sqm internal area, 12 sqm covered veranda and 9 sqm uncovered veranda. In more detail, it comprises of a living room, an open plan kitchen, one bedroom and a shower room. It is situated on the first floor of a three story building and comes with one covered parking space and a storage unit."""...