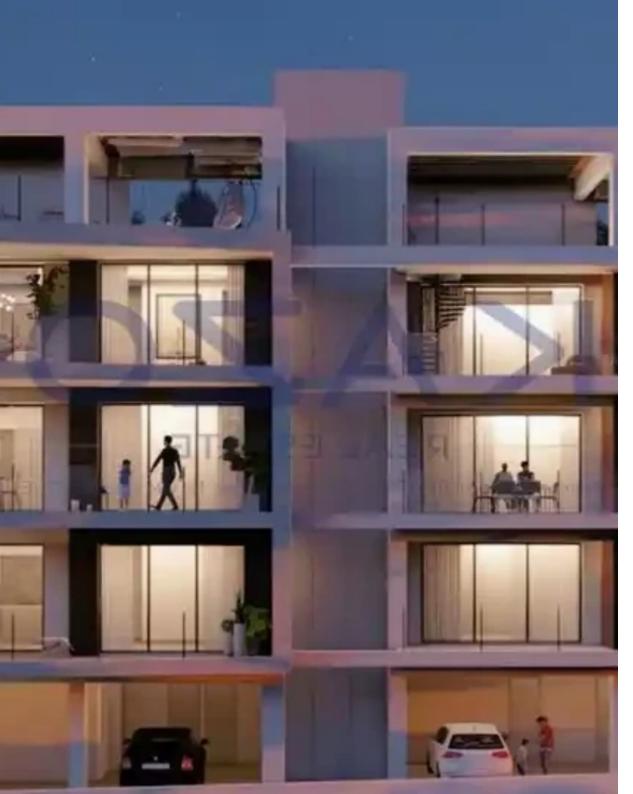

## 2-bedroom apartment f?r s?le

Limassol, Panagia-Evaggelistria-Kato-Polemidia-4156, Cyprus

Offered at: €357,000 Estate ID: 74239 Ref: ba5416500

Type: **Apartment** 

"""Introducing a brand new two bedroom top floor apartment for sale in Kato Polemidia Area. The property covers 82 sqm internal space, 20 sqm covered veranda and 64 sqm roof garden. In more detail, it comprises of a living room, an open plan kitchen, two bedrooms, an en-suite shower and a bathroom. It is situated on the third floor of a three story building and comes with one covered parking space and a storage unit."""...