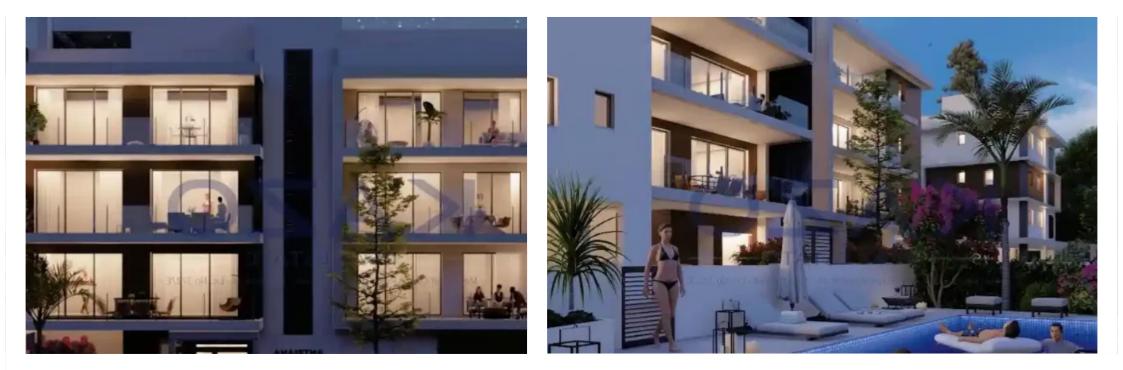

## 2-bedroom apartment f?r s?le

Limassol, Panagia-Evaggelistria-Kato-Polemidia-4156, Cyprus

Offered at: €357,000 Estate ID: 74239 Ref: ba5416500

Type: **Apartment** 

"""Introducing a brand new two bedroom top floor apartment for sale in Kato Polemidia Area. The property covers 82 sqm internal space, 20 sqm covered veranda and 64 sqm roof garden. In more detail, it comprises of a living room, an open plan kitchen, two bedrooms, an en-suite shower and a bathroom. It is situated on the third floor of a three story building and comes with one covered parking space and a storage unit."""...