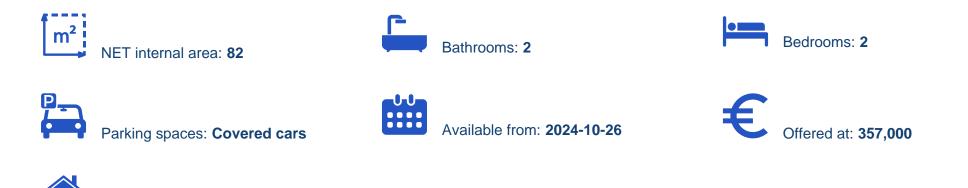

## 2-bedroom apartment f?r s?le

Limassol, Panagia-Evaggelistria-Kato-Polemidia-4156, Cyprus

Offered at: €357,000 Estate ID: 74239 Ref: ba5416500

Type: **Apartment** 

"""Introducing a brand new two bedroom top floor apartment for sale in Kato Polemidia Area. The property covers 82 sqm internal space, 20 sqm covered veranda and 64 sqm roof garden. In more detail, it comprises of a living room, an open plan kitchen, two bedrooms, an en-suite shower and a bathroom. It is situated on the third floor of a three story building and comes with one covered parking space and a storage unit."""...