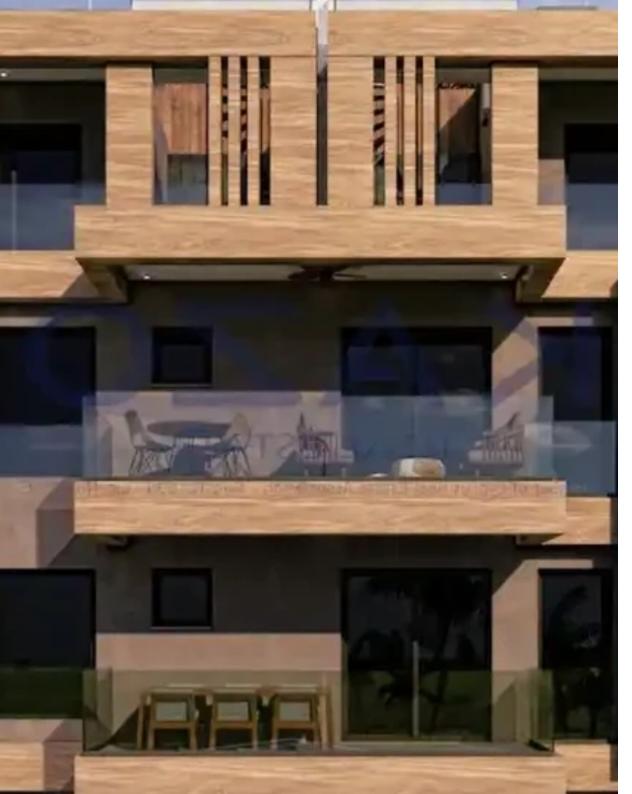

Parking spaces: Covered cars

Available from: 2024-10-26

Offered at: **850,000** 

Type: **Apartmen**t

"""""Introducing a one of a kind two bedroom apartment, available for sale in Agios Athanasios area. The property covers 138 sqm of internal area and 102 sqm covered veranda. More specifically, the property consists of a living room, an open plan kitchen, three bedrooms, an en-suite shower and a bathroom. The flat is situated on the third floor of a three story building and comes with one covered parking space and a storage unit."""""...