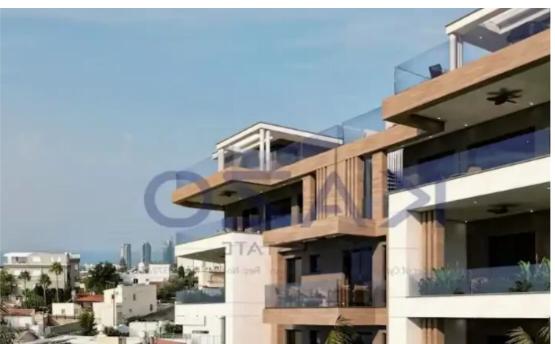

Parking spaces: Covered cars

Available from: 2024-10-26

Offered at: **850,000** 

Type: **Apartmen**t

"""""Introducing a one of a kind two bedroom apartment, available for sale in Agios Athanasios area. The property covers 138 sqm of internal area and 102 sqm covered veranda. More specifically, the property consists of a living room, an open plan kitchen, three bedrooms, an en-suite shower and a bathroom. The flat is situated on the third floor of a three story building and comes with one covered parking space and a storage unit."""""...