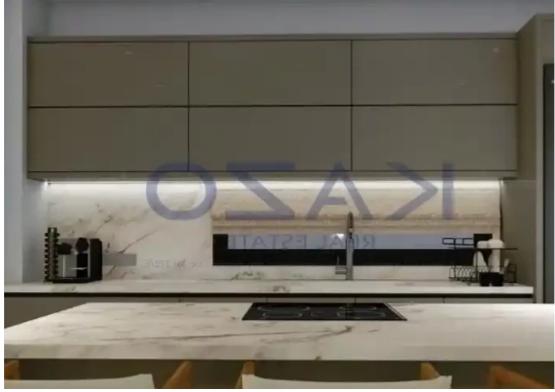

Parking spaces: Covered cars

Available from: 2024-10-26

Offered at: **850,000** 

Type: **Apartmen**t

"""""Introducing a one of a kind two bedroom apartment, available for sale in Agios Athanasios area. The property covers 138 sqm of internal area and 102 sqm covered veranda. More specifically, the property consists of a living room, an open plan kitchen, three bedrooms, an en-suite shower and a bathroom. The flat is situated on the third floor of a three story building and comes with one covered parking space and a storage unit."""""...