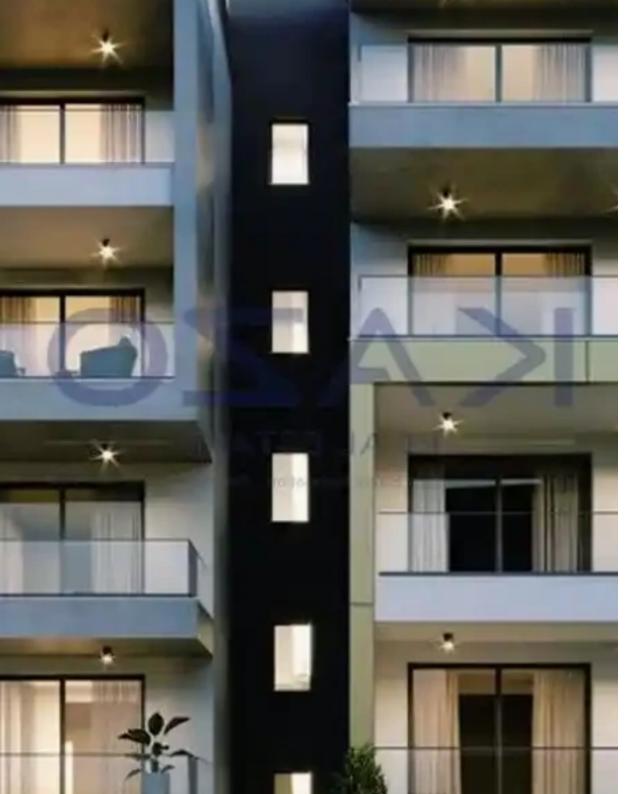

## 2-bedroom apartment f?r s?le

Limassol, Kalogeropouleio-Gymnasium-Kodobathkia-Mesa-Geitonia-4002, Cyprus

**Offered at:** €610,000

**Estate ID:** 74300

**Ref:** ba5416407

NET internal area: 87

Bathrooms: 1

Bedrooms: 2

Parking spaces: Covered cars

Available from: 2024-10-26

Offered at: 610,000

Type: Apartment

"""Introducing a top of the line two bedroom top floor apartment for sale in Mesa Geitonia. The flat covers 87 sqm internal area and 24 sqm covered veranda. It consists of a large living room, a kitchen with provision for appliances, two spacious bedrooms and a bathroom. It is situated on the fourth floor of a four story building and comes with on covered parking and a storage unit. The property is ideally located in close proximity to the highway, while being only moments away from the Limassol Marina. Nearby you may find all essential amenities such as supermarkets, kiosks, restaurants, gyms, pharmacies, banks and schools."""...