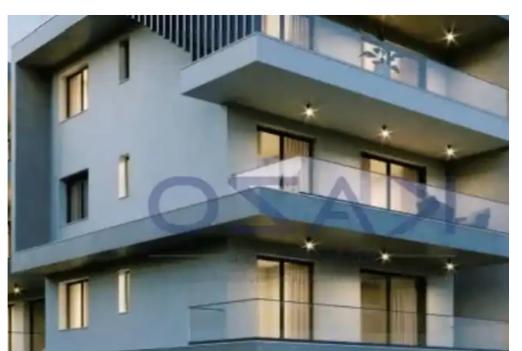

## 2-bedroom apartment f?r s?le

Limassol, Kalogeropouleio-Gymnasium-Kodobathkia-Mesa-Geitonia-4002, Cyprus

**Offered at:** €610,000

**Estate ID:** 74300

**Ref:** ba5416407

NET internal area: 87

Bathrooms: 1

Bedrooms: 2

Parking spaces: Covered cars

Available from: 2024-10-26

Offered at: 610,000

Type: Apartment

"""Introducing a top of the line two bedroom top floor apartment for sale in Mesa Geitonia. The flat covers 87 sqm internal area and 24 sqm covered veranda. It consists of a large living room, a kitchen with provision for appliances, two spacious bedrooms and a bathroom. It is situated on the fourth floor of a four story building and comes with on covered parking and a storage unit. The property is ideally located in close proximity to the highway, while being only moments away from the Limassol Marina. Nearby you may find all essential amenities such as supermarkets, kiosks, restaurants, gyms, pharmacies, banks and schools."""...