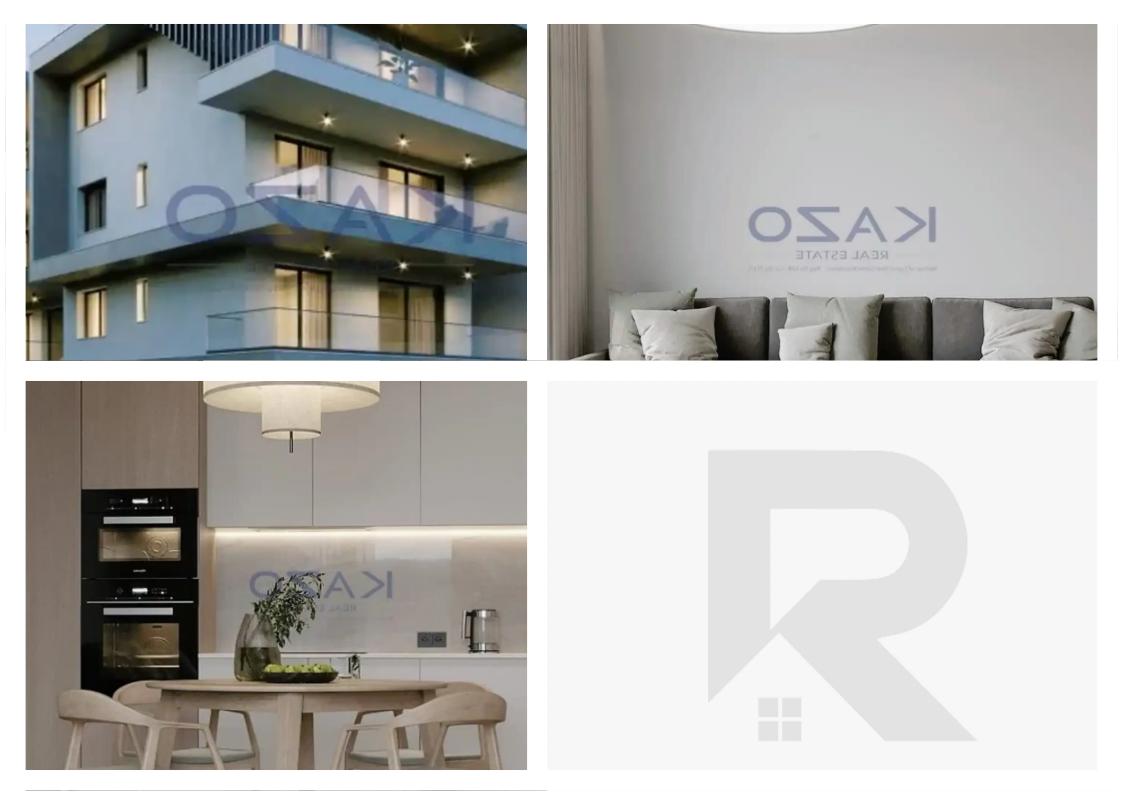

## 2-bedroom apartment f?r s?le

Limassol, Kalogeropouleio-Gymnasium-Kodobathkia-Mesa-Geitonia-4002, Cyprus

Offered at: €458,300 Estate ID: 74307 Ref: ba5416406

Type: Apartment

""""Introducing a top of the line two bedroom apartment for sale in Mesa Geitonia. The flat covers 87 sqm internal area and 25 sqm covered veranda. It consists of a large living room, a kitchen with provision for appliances, two spacious bedrooms, an en-suite shower and a bathroom. It is situated on the first floor of a four story building and comes with on covered parking and a storage unit. The property is ideally located in close proximity to the highway, while being only moments away from the Limassol Marina. Nearby you may find all essential amenities such as supermarkets, kiosks, restaurants, gyms, pharmacies, banks and schools.""""...