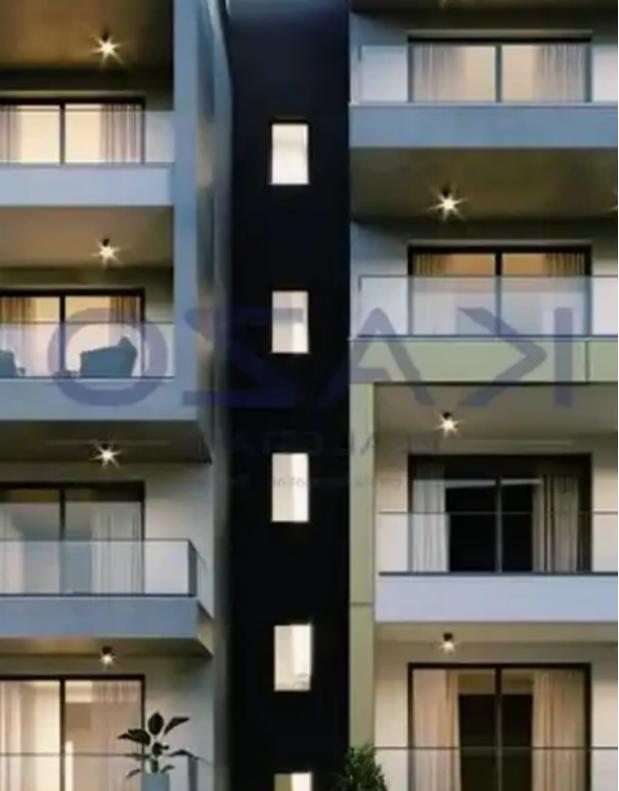

## 2-bedroom apartment f?r s?le

Limassol, Kalogeropouleio-Gymnasium-Kodobathkia-Mesa-Geitonia-4002, Cyprus

Offered at: €458,300 Estate ID: 74307 Ref: ba5416406

Type: Apartment

""""Introducing a top of the line two bedroom apartment for sale in Mesa Geitonia. The flat covers 87 sqm internal area and 25 sqm covered veranda. It consists of a large living room, a kitchen with provision for appliances, two spacious bedrooms, an en-suite shower and a bathroom. It is situated on the first floor of a four story building and comes with on covered parking and a storage unit. The property is ideally located in close proximity to the highway, while being only moments away from the Limassol Marina. Nearby you may find all essential amenities such as supermarkets, kiosks, restaurants, gyms, pharmacies, banks and schools.""""...