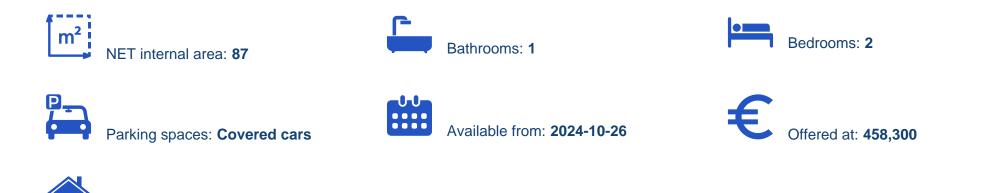

## 2-bedroom apartment f?r s?le

Limassol, Kalogeropouleio-Gymnasium-Kodobathkia-Mesa-Geitonia-4002, Cyprus

Offered at: €458,300 Estate ID: 74307 Ref: ba5416406

Type: Apartment

""""Introducing a top of the line two bedroom apartment for sale in Mesa Geitonia. The flat covers 87 sqm internal area and 25 sqm covered veranda. It consists of a large living room, a kitchen with provision for appliances, two spacious bedrooms, an en-suite shower and a bathroom. It is situated on the first floor of a four story building and comes with on covered parking and a storage unit. The property is ideally located in close proximity to the highway, while being only moments away from the Limassol Marina. Nearby you may find all essential amenities such as supermarkets, kiosks, restaurants, gyms, pharmacies, banks and schools.""""...