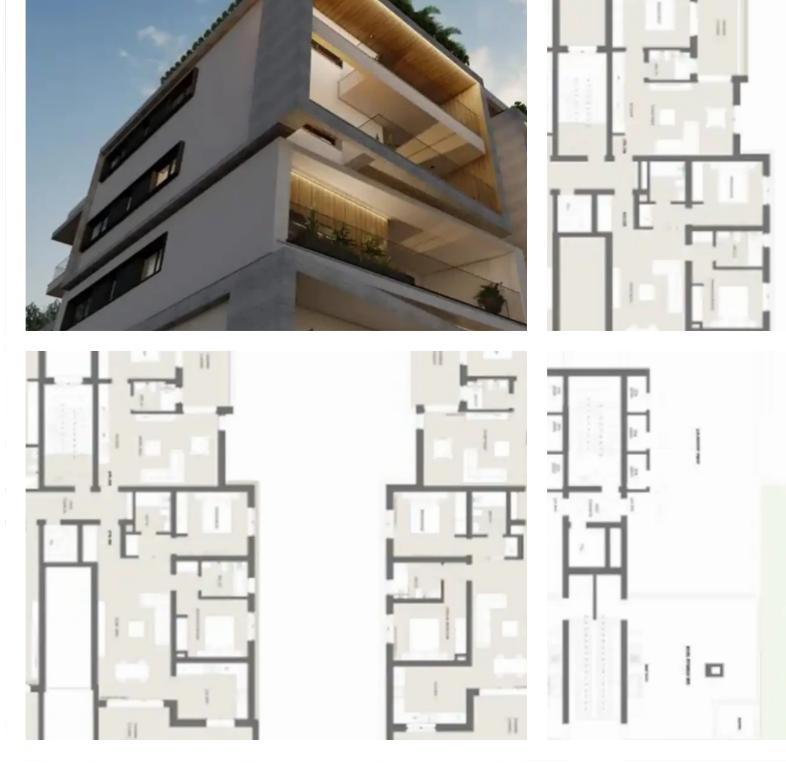

## 2-bedroom apartment f?r s?le

Limassol, Primary-School-St-Mary-School-Agia-Zoni-3031, Cyprus

Offered at: €455,000 Estate ID: 74310 Ref: ba4732603

Гуре: **Apartment** 

"""""This Residence aims to meet the housing needs of young professionals and urban dwellers while also providing a unique investment opportunity in the heart of Limassol.A high-quality, sustainable apartment building in a walkable neighborhood, located in the heart of Limassol.For us, it's all about simplicity, complimented by cutting edge design and a few added extras thrown in for the ride. Just steps away from top-rated restaurants, shopping, and entertainment, you'll never be far from the excitement. Plus, with easy access to public transportation and major roads, getting around the city is a breeze. Delivery July 2024.."""""...