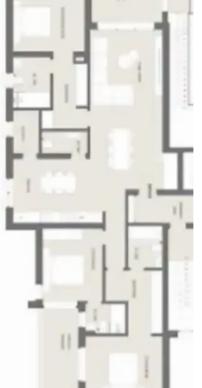

## 2-bedroom apartment f?r s?le

Limassol, Primary-School-St-Mary-School-Agia-Zoni-3031, Cyprus

Offered at: €455,000 Estate ID: 74310 Ref: ba4732603

Гуре: **Apartment** 

"""""This Residence aims to meet the housing needs of young professionals and urban dwellers while also providing a unique investment opportunity in the heart of Limassol.A high-quality, sustainable apartment building in a walkable neighborhood, located in the heart of Limassol.For us, it's all about simplicity, complimented by cutting edge design and a few added extras thrown in for the ride. Just steps away from top-rated restaurants, shopping, and entertainment, you'll never be far from the excitement. Plus, with easy access to public transportation and major roads, getting around the city is a breeze. Delivery July 2024.."""""...