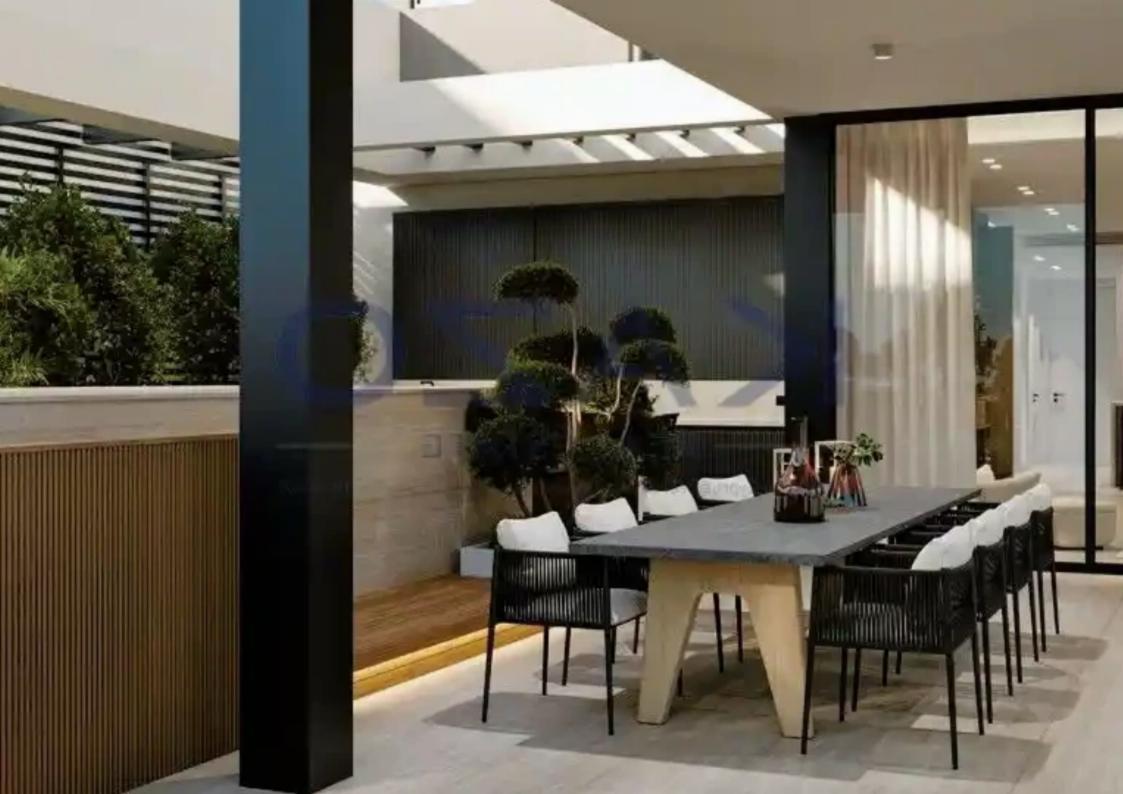

Parking spaces: Covered cars

Available from: 2024-10-26

Offered at: 380,000

Type: Apartment

"""""Introducing a fantastic two bedroom apartment for sale in Columbia. The flat covers 87 sqm internal area, 27 sqm covered veranda and 10 sqm uncovered veranda. It consists of a living room, an open plan kitchen, two bedrooms, an en-suite bathroom and a bathroom. It is situated on the first floor of a three-story building and comes with one covered parking space and storage unit. The property is ideally located nearby both the seaside and the highway, with the Limassol Marina being only moments away. Nearby, you may find all amenities such as supermarkets, kiosks, restaurants, gyms, pharmacies and banks."""""""...