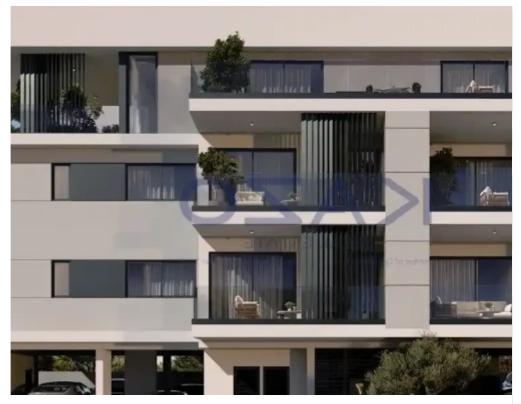

## 2-bedroom apartment f?r s?le

Limassol, Linopetra-School-Agios-Stylianos-Agios-Athanasios-4102, Cyprus

**Offered at:** € 380,000

**Estate ID:** 74313

**Ref:** ba5416398

NET internal area: 87

Bathrooms: 2

Bedrooms: 2

Parking spaces: Covered cars

Available from: 2024-10-26

Offered at: 380,000

Type: Apartment

"""""Introducing a fantastic two bedroom apartment for sale in Columbia. The flat covers 87 sqm internal area, 27 sqm covered veranda and 10 sqm uncovered veranda. It consists of a living room, an open plan kitchen, two bedrooms, an en-suite bathroom and a bathroom. It is situated on the first floor of a three-story building and comes with one covered parking space and storage unit. The property is ideally located nearby both the seaside and the highway, with the Limassol Marina being only moments away. Nearby, you may find all amenities such as supermarkets, kiosks, restaurants, gyms, pharmacies and banks."""""""...