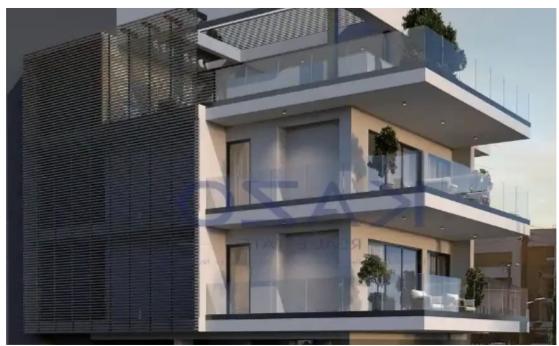

## 2-bedroom apartment f?r s?le

Limassol, Linopetra-School-Agios-Stylianos-Agios-Athanasios-4102, Cyprus

**Offered at:** € 380,000

**Estate ID:** 74313

**Ref:** ba5416398

NET internal area: 87

Bathrooms: 2

Bedrooms: 2

Parking spaces: Covered cars

Available from: 2024-10-26

Offered at: 380,000

Type: Apartment

"""""Introducing a fantastic two bedroom apartment for sale in Columbia. The flat covers 87 sqm internal area, 27 sqm covered veranda and 10 sqm uncovered veranda. It consists of a living room, an open plan kitchen, two bedrooms, an en-suite bathroom and a bathroom. It is situated on the first floor of a three-story building and comes with one covered parking space and storage unit. The property is ideally located nearby both the seaside and the highway, with the Limassol Marina being only moments away. Nearby, you may find all amenities such as supermarkets, kiosks, restaurants, gyms, pharmacies and banks."""""""...