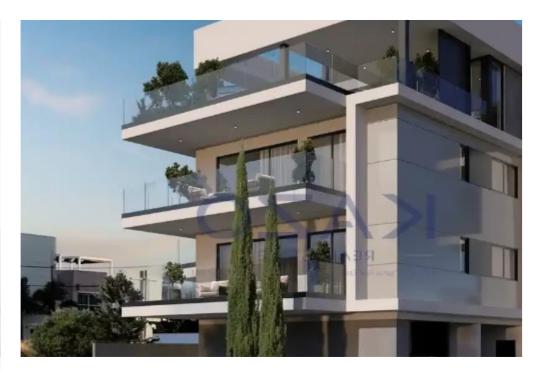

## 2-bedroom apartment f?r s?le

Limassol, Linopetra-School-Agios-Stylianos-Agios-Athanasios-4102, Cyprus

**Offered at:** € 380,000

**Estate ID:** 74313

**Ref:** ba5416398

NET internal area: 87

Bathrooms: 2

Bedrooms: 2

Parking spaces: Covered cars

Available from: 2024-10-26

Offered at: 380,000

Type: Apartment

"""""Introducing a fantastic two bedroom apartment for sale in Columbia. The flat covers 87 sqm internal area, 27 sqm covered veranda and 10 sqm uncovered veranda. It consists of a living room, an open plan kitchen, two bedrooms, an en-suite bathroom and a bathroom. It is situated on the first floor of a three-story building and comes with one covered parking space and storage unit. The property is ideally located nearby both the seaside and the highway, with the Limassol Marina being only moments away. Nearby, you may find all amenities such as supermarkets, kiosks, restaurants, gyms, pharmacies and banks."""""""...