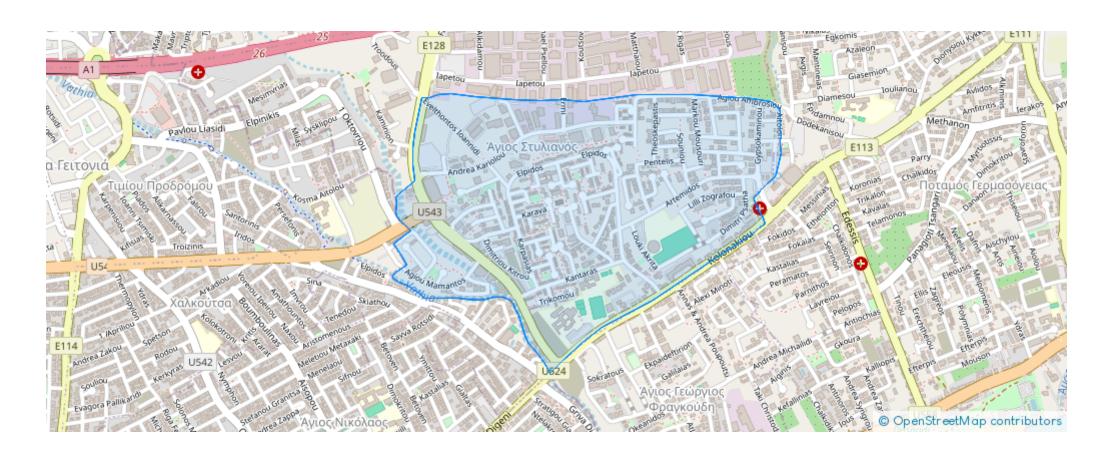

ernal area: 87



Bathrooms: 2



Bedrooms: 2



Parking spaces: Covered cars



Available from: 2024-10-26



Offered at: 380,000



Type: Apartment

"""""Introducing a fantastic two bedroom apartment for sale in Columbia. The flat covers 87 sqm internal area, 27 sqm covered veranda and 10 sqm uncovered veranda. It consists of a living room, an open plan kitchen, two bedrooms, an en-suite bathroom and a bathroom. It is situated on the first floor of a three-story building and comes with one covered parking space and storage unit. The property is ideally located nearby both the seaside and the highway, with the Limassol Marina being only moments away. Nearby, you may find all amenities such as supermarkets, kiosks, restaurants, gyms, pharmacies and banks."""""""...

## **Estate on map:**