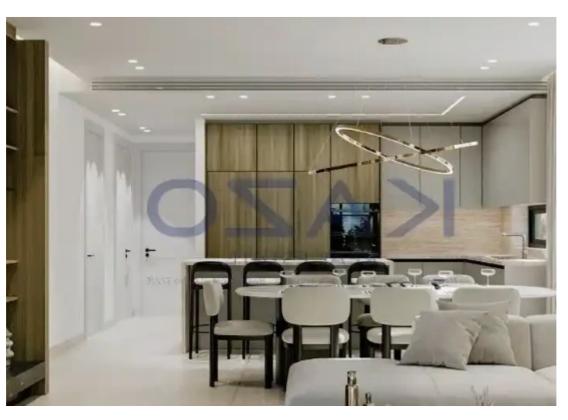

## 2-bedroom apartment f?r s?le

Limassol, Linopetra-School-Agios-Stylianos-Agios-Athanasios-4102, Cyprus

**Offered at:** € 380,000

**Estate ID:** 74313

**Ref:** ba5416398

NET internal area: 87

Bathrooms: 2

Bedrooms: 2

Parking spaces: Covered cars

Available from: 2024-10-26

Offered at: 380,000

Type: Apartment

"""""Introducing a fantastic two bedroom apartment for sale in Columbia. The flat covers 87 sqm internal area, 27 sqm covered veranda and 10 sqm uncovered veranda. It consists of a living room, an open plan kitchen, two bedrooms, an en-suite bathroom and a bathroom. It is situated on the first floor of a three-story building and comes with one covered parking space and storage unit. The property is ideally located nearby both the seaside and the highway, with the Limassol Marina being only moments away. Nearby, you may find all amenities such as supermarkets, kiosks, restaurants, gyms, pharmacies and banks."""""""...