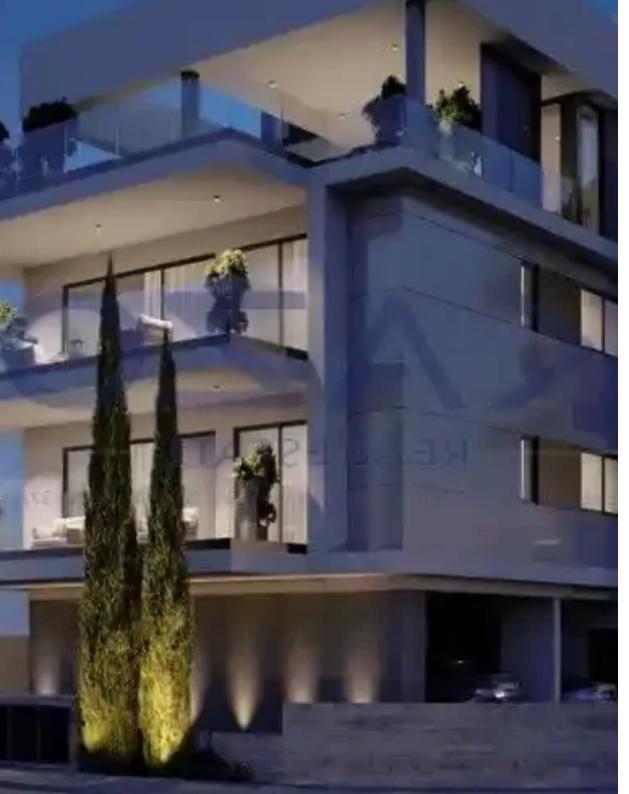

## 3-bedroom penthouse f?r s?le

Limassol, Linopetra-School-Agios-Stylianos-Agios-Athanasios-4102, Cyprus

**Offered at:** €1,270,000

**Estate ID:** 74319

**Ref:** ba5416399

NET internal area: 129

Bathrooms: 2

Bedrooms: 3

Parking spaces: Covered cars

Available from: 2024-10-26

Offered at: **1,270,000** 

Type: **Penthouse** 

veranda and 110 sqm uncovered veranda. It consists of a living room, an open plan kitchen, tow bedrooms, an en-suite bathroom and a bathroom. It is situated on the third floor of a three-story building and comes with one covered parking space and storage unit as well as a private pool The property is ideally located nearby both the seaside and the highway, with the Limassol Marina being only moments away. Nearby, you may find all amenities such as supermarkets, kiosks, restaurants, gyms, pharmacies and banks."""""""...