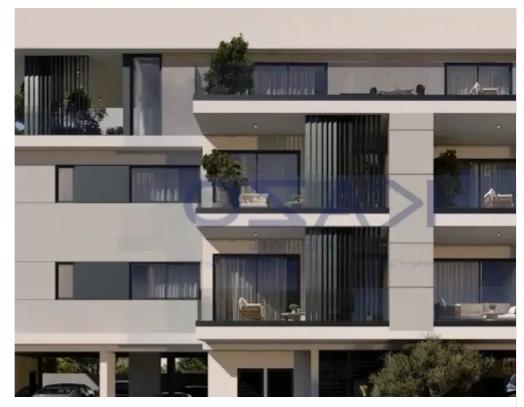

## 3-bedroom penthouse f?r s?le

Limassol, Linopetra-School-Agios-Stylianos-Agios-Athanasios-4102, Cyprus

**Offered at:** €1,270,000

**Estate ID:** 74319

**Ref:** ba5416399

NET internal area: 129

Bathrooms: 2

Bedrooms: 3

Parking spaces: Covered cars

Available from: 2024-10-26

Offered at: **1,270,000** 

Type: **Penthouse** 

veranda and 110 sqm uncovered veranda. It consists of a living room, an open plan kitchen, tow bedrooms, an en-suite bathroom and a bathroom. It is situated on the third floor of a three-story building and comes with one covered parking space and storage unit as well as a private pool The property is ideally located nearby both the seaside and the highway, with the Limassol Marina being only moments away. Nearby, you may find all amenities such as supermarkets, kiosks, restaurants, gyms, pharmacies and banks."""""""...