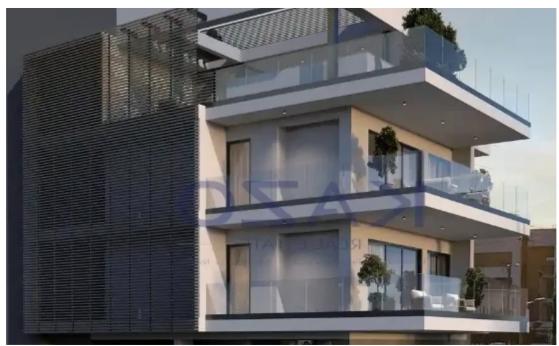

## 3-bedroom penthouse f?r s?le

Limassol, Linopetra-School-Agios-Stylianos-Agios-Athanasios-4102, Cyprus

**Offered at:** €1,270,000

**Estate ID:** 74319

**Ref:** ba5416399

NET internal area: 129

Bathrooms: 2

Bedrooms: 3

Parking spaces: Covered cars

Available from: 2024-10-26

Offered at: **1,270,000** 

Type: **Penthouse** 

veranda and 110 sqm uncovered veranda. It consists of a living room, an open plan kitchen, tow bedrooms, an en-suite bathroom and a bathroom. It is situated on the third floor of a three-story building and comes with one covered parking space and storage unit as well as a private pool The property is ideally located nearby both the seaside and the highway, with the Limassol Marina being only moments away. Nearby, you may find all amenities such as supermarkets, kiosks, restaurants, gyms, pharmacies and banks."""""""...