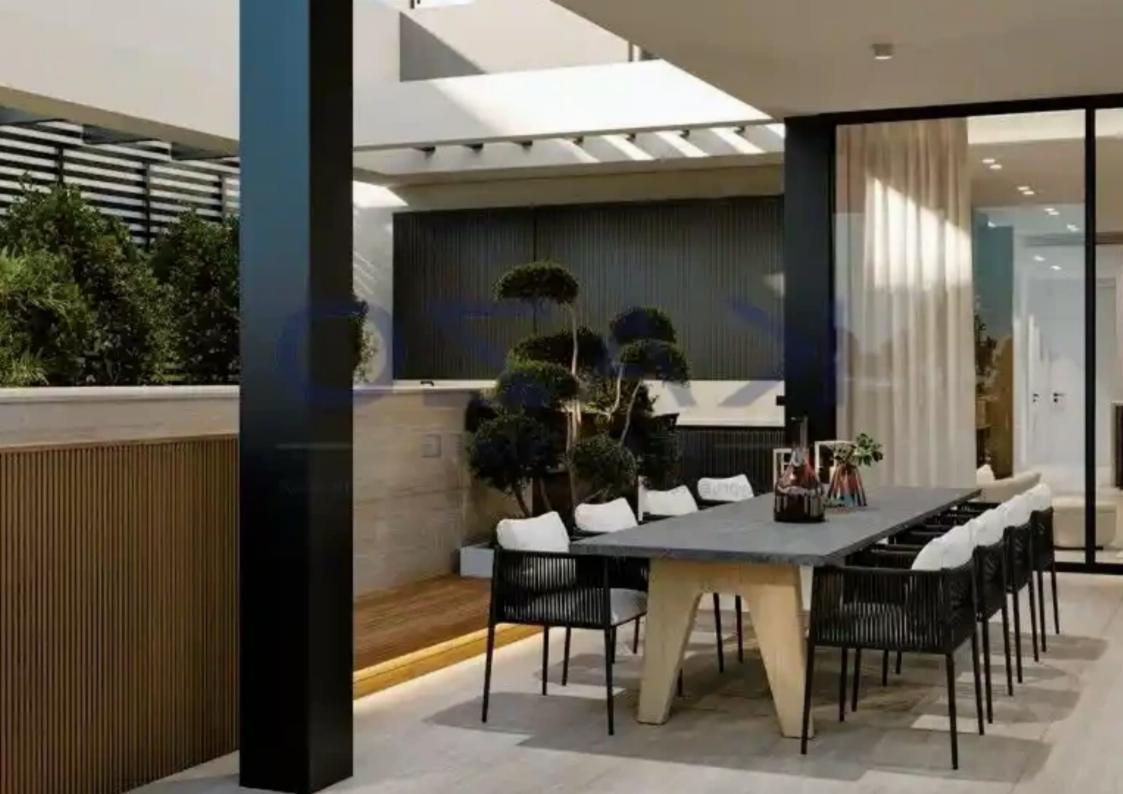

Bedrooms: 3

Parking spaces: Covered cars

Available from: 2024-10-26

Offered at: **1,270,000** 

Type: **Penthouse** 

veranda and 110 sqm uncovered veranda. It consists of a living room, an open plan kitchen, tow bedrooms, an en-suite bathroom and a bathroom. It is situated on the third floor of a three-story building and comes with one covered parking space and storage unit as well as a private pool The property is ideally located nearby both the seaside and the highway, with the Limassol Marina being only moments away. Nearby, you may find all amenities such as supermarkets, kiosks, restaurants, gyms, pharmacies and banks."""""""...