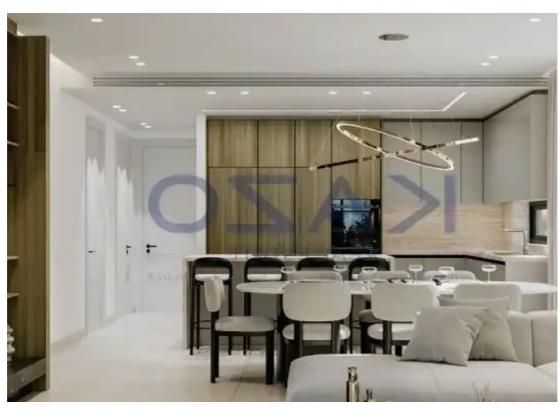

Bedrooms: 3

Parking spaces: Covered cars

Available from: 2024-10-26

Offered at: **1,270,000** 

Type: **Penthouse** 

veranda and 110 sqm uncovered veranda. It consists of a living room, an open plan kitchen, tow bedrooms, an en-suite bathroom and a bathroom. It is situated on the third floor of a three-story building and comes with one covered parking space and storage unit as well as a private pool The property is ideally located nearby both the seaside and the highway, with the Limassol Marina being only moments away. Nearby, you may find all amenities such as supermarkets, kiosks, restaurants, gyms, pharmacies and banks."""""""...