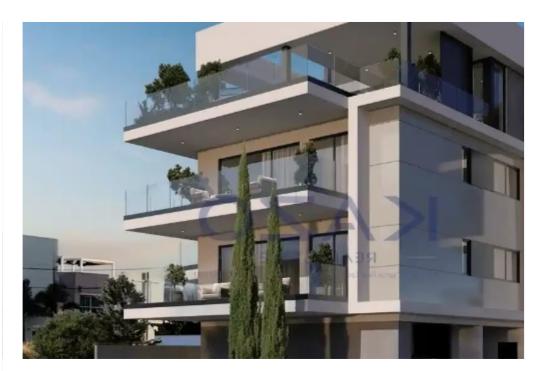

## 3-bedroom penthouse f?r s?le

Limassol, Linopetra-School-Agios-Stylianos-Agios-Athanasios-4102, Cyprus

**Offered at:** €1,270,000

**Estate ID:** 74319

**Ref:** ba5416399

NET internal area: 129

Bathrooms: 2

Bedrooms: 3

Parking spaces: Covered cars

Available from: 2024-10-26

Offered at: **1,270,000** 

Type: **Penthouse** 

veranda and 110 sqm uncovered veranda. It consists of a living room, an open plan kitchen, tow bedrooms, an en-suite bathroom and a bathroom. It is situated on the third floor of a three-story building and comes with one covered parking space and storage unit as well as a private pool The property is ideally located nearby both the seaside and the highway, with the Limassol Marina being only moments away. Nearby, you may find all amenities such as supermarkets, kiosks, restaurants, gyms, pharmacies and banks."""""""...