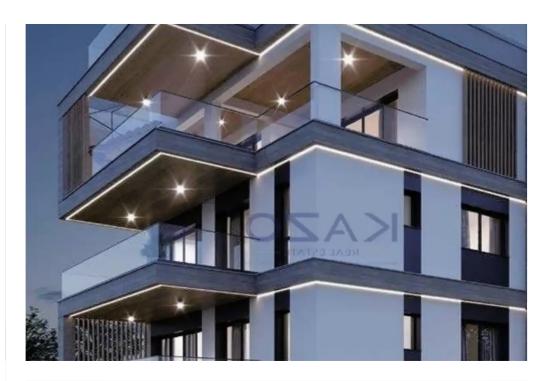

Parking spaces: Covered cars

Available from: 2024-10-26

Offered at: 504,000

Type: Apartment

"""""Discover a beautiful two bedroom apartment for sale in Columbia area. The flat consists of 85 sqm covered area and 11 sqm covered veranda. It comprises of a living room, an open plan kitchen, two bedrooms, an en-suite bathroom and the bathroom. It is situated on the first floor of a three-story building and comes with one covered parking space and a storage unit. The flat is ideally located between the seaside and the highway, giving very quick access to both, while nearby, you may find all essential amenities such as supermarkets, kiosks, pharmacies, banks and gyms."""""...