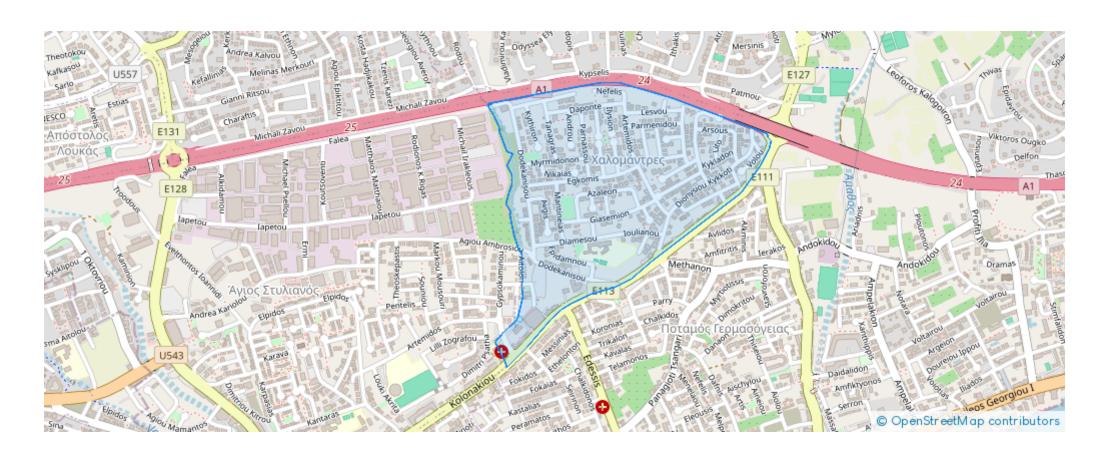

**Ref:** ba5416402











NET internal area: 85



Bathrooms: 2



Bedrooms: 2



Parking spaces: Covered cars



Available from: 2024-10-26



Offered at: 504,000



Type: Apartment

"""""Discover a beautiful two bedroom apartment for sale in Columbia area. The flat consists of 85 sqm covered area and 11 sqm covered veranda. It comprises of a living room, an open plan kitchen, two bedrooms, an en-suite bathroom and the bathroom. It is situated on the first floor of a three-story building and comes with one covered parking space and a storage unit. The flat is ideally located between the seaside and the highway, giving very quick access to both, while nearby, you may find all essential amenities such as supermarkets, kiosks, pharmacies, banks and gyms."""""...

## **Estate on map:**