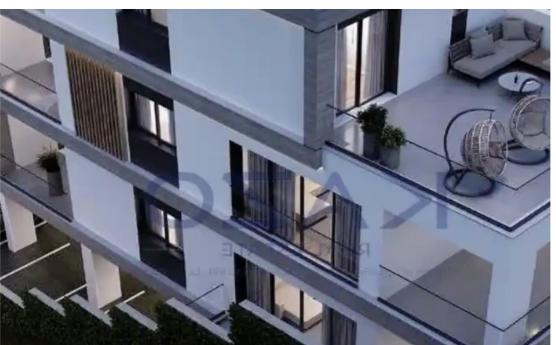

Parking spaces: Covered cars

Available from: 2024-10-26

Offered at: 504,000

Type: Apartment

"""""Discover a beautiful two bedroom apartment for sale in Columbia area. The flat consists of 85 sqm covered area and 11 sqm covered veranda. It comprises of a living room, an open plan kitchen, two bedrooms, an en-suite bathroom and the bathroom. It is situated on the first floor of a three-story building and comes with one covered parking space and a storage unit. The flat is ideally located between the seaside and the highway, giving very quick access to both, while nearby, you may find all essential amenities such as supermarkets, kiosks, pharmacies, banks and gyms."""""...