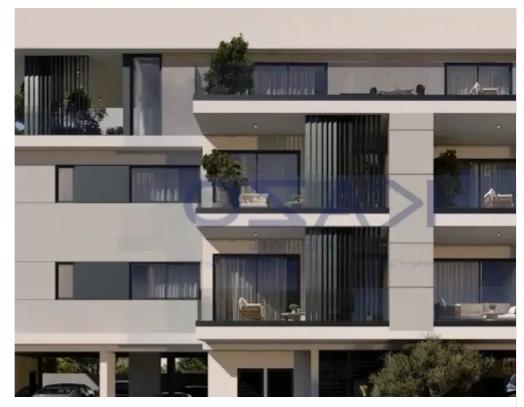

Parking spaces: Covered cars

Available from: 2024-10-26

Offered at: 280,000

Type: Apartment

"""""Introducing a fantastic one bedroom apartment for sale in Columbia. The flat covers 50 sqm internal area and 13 sqm covered veranda. It consists of a living room, an open plan kitchen, a bedroom and a bathroom. It is situated on the second floor of a three-story building and comes with one covered parking space and storage unit. The property is ideally located nearby both the seaside and the highway, with the Limassol Marina being only moments away. Nearby, you may find all amenities such as supermarkets, kiosks, restaurants, gyms, pharmacies and banks.""""""...