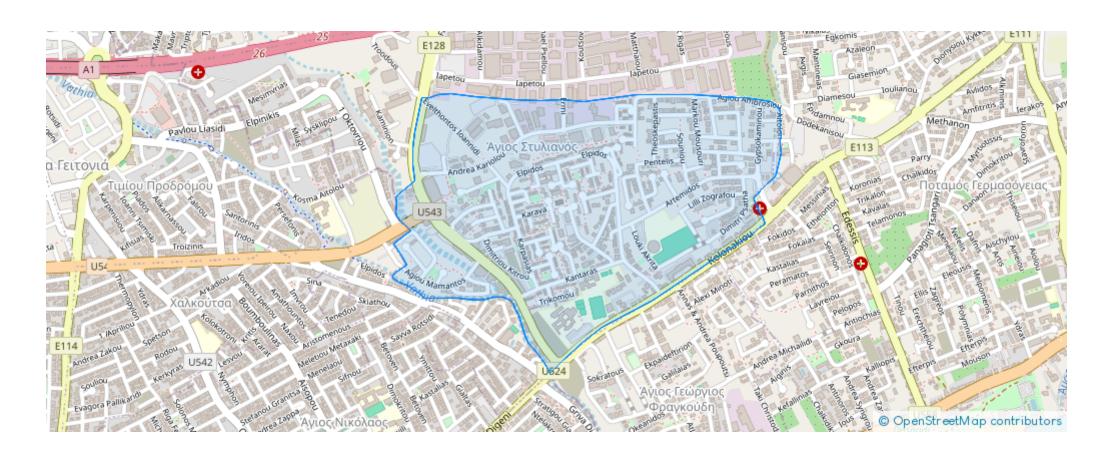

petra-School-Agios-Stylianos-Agios-Athanasios-4102 , Cyprus

**Offered at:** €550,000

**Estate ID:** 74331

**Ref:** ba5416658











NET internal area: 85



Bathrooms: 1



Bedrooms: 2



Parking spaces: Covered cars



Available from: 2024-10-26



Offered at: **550,000** 



Type: Apartment

""Astonishing two bedroom top floor apartment, available for sale in Linopetra area. The flat consists of 85 sqm covered area and 24 sqm covered veranda. It comprises of a large living room, an open plan kitchen, two spacious and vibrant bedrooms, the main bathroom and a guest lavatory. The property is situated on the fourth floor of a four-story building and comes with one covered parking space and a storage unit. Additionally the building offers a communal pool.""...

## **Estate on map:**