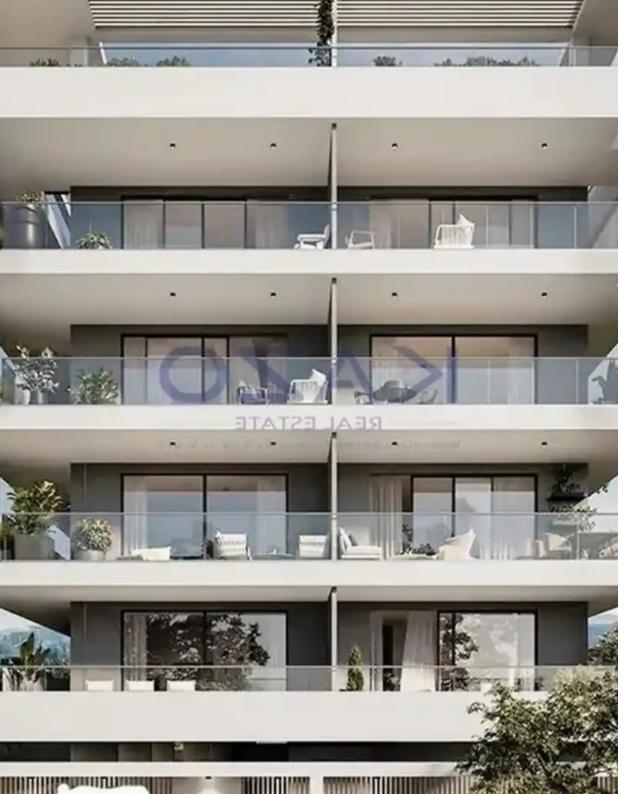

## 2-bedroom apartment f?r s?le

Limassol, Linopetra-School-Agios-Stylianos-Agios-Athanasios-4102 , Cyprus

**Offered at:** €550,000

**Estate ID:** 74331

**Ref:** ba5416658

NET internal area: 85

Bathrooms: 1

Bedrooms: 2

Parking spaces: Covered cars

Available from: 2024-10-26

Offered at: **550,000** 

Type: Apartment

""Astonishing two bedroom top floor apartment, available for sale in Linopetra area. The flat consists of 85 sqm covered area and 24 sqm covered veranda. It comprises of a large living room, an open plan kitchen, two spacious and vibrant bedrooms, the main bathroom and a guest lavatory. The property is situated on the fourth floor of a four-story building and comes with one covered parking space and a storage unit. Additionally the building offers a communal pool.""...