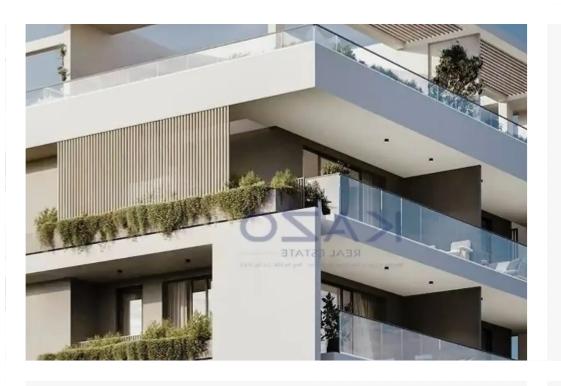

## 2-bedroom apartment f?r s?le

Limassol, Linopetra-School-Agios-Stylianos-Agios-Athanasios-4102 , Cyprus

**Offered at:** €550,000

**Estate ID:** 74331

**Ref:** ba5416658

NET internal area: 85

Bathrooms: 1

Bedrooms: 2

Parking spaces: Covered cars

Available from: 2024-10-26

Offered at: **550,000** 

Type: Apartment

""Astonishing two bedroom top floor apartment, available for sale in Linopetra area. The flat consists of 85 sqm covered area and 24 sqm covered veranda. It comprises of a large living room, an open plan kitchen, two spacious and vibrant bedrooms, the main bathroom and a guest lavatory. The property is situated on the fourth floor of a four-story building and comes with one covered parking space and a storage unit. Additionally the building offers a communal pool.""...