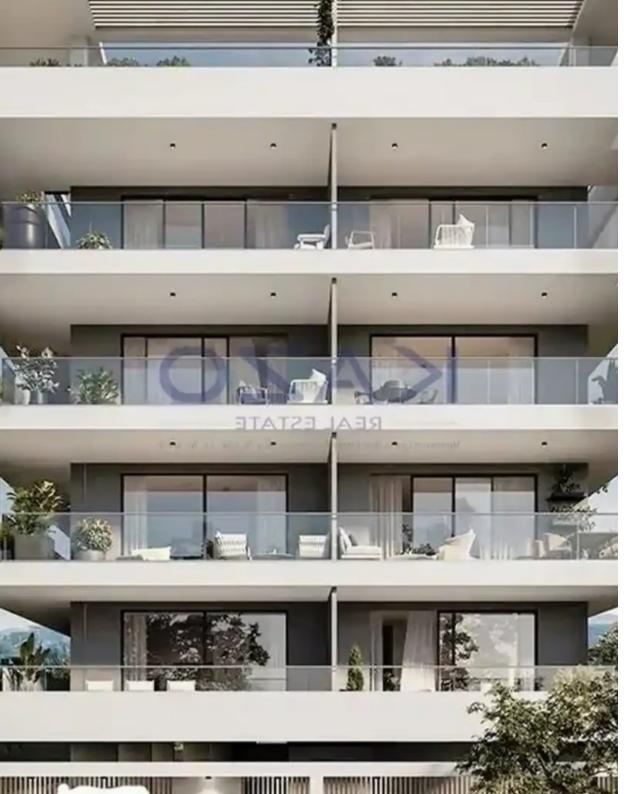

Bedrooms: 2

Parking spaces: Covered cars

Available from: 2024-10-26

Offered at: **435,000** 

Type: Apartment

""Astonishing two bedroom apartment, available for sale in Linopetra area. The flat consists of 85 sqm covered area and 20 sqm covered veranda. It comprises of a large living room, an open plan kitchen, two spacious and vibrant bedrooms, the main bathroom and a guest lavatory. The property is situated on the first floor of a four-story building and comes with one covered parking space and a storage unit. Additionally the building offers a communal pool.""...