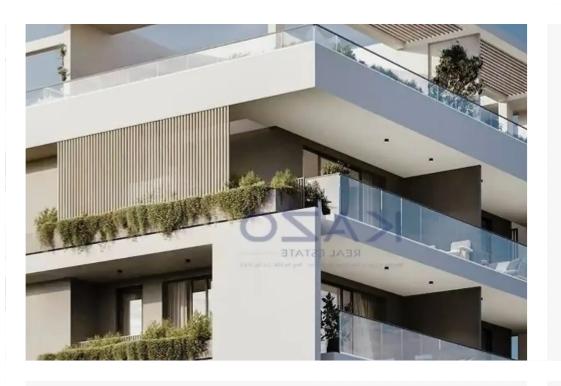

Bedrooms: 2

Parking spaces: Covered cars

Available from: 2024-10-26

Offered at: **435,000** 

Type: Apartment

""Astonishing two bedroom apartment, available for sale in Linopetra area. The flat consists of 85 sqm covered area and 20 sqm covered veranda. It comprises of a large living room, an open plan kitchen, two spacious and vibrant bedrooms, the main bathroom and a guest lavatory. The property is situated on the first floor of a four-story building and comes with one covered parking space and a storage unit. Additionally the building offers a communal pool.""...