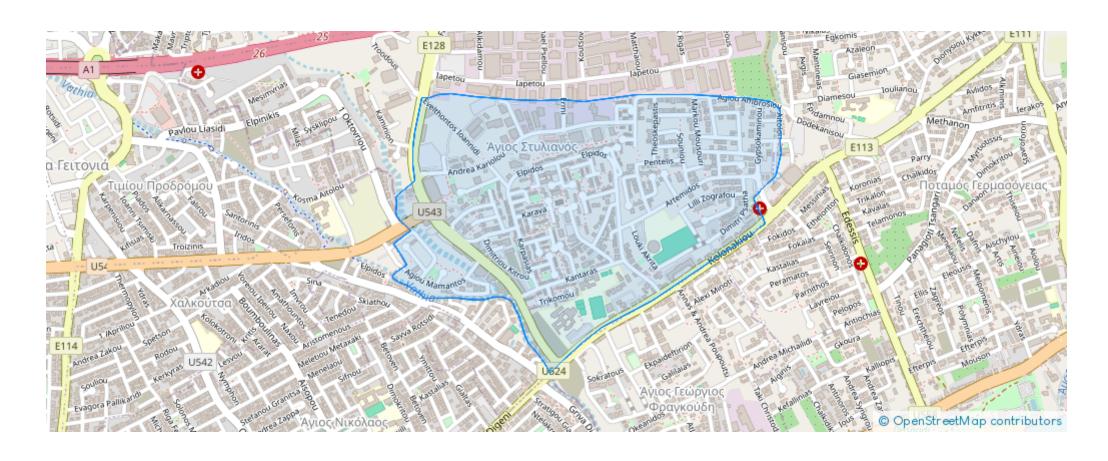

ssol, Linopetra-School-Agios-Stylianos-Agios-Athanasios-4102 , Cyprus

**Offered at:** € 435,000

**Estate ID:** 74333

**Ref:** ba5416657











NET internal area: 85



Bathrooms: 1



Bedrooms: 2



Parking spaces: Covered cars



Available from: 2024-10-26



Offered at: **435,000** 



Type: Apartment

""Astonishing two bedroom apartment, available for sale in Linopetra area. The flat consists of 85 sqm covered area and 20 sqm covered veranda. It comprises of a large living room, an open plan kitchen, two spacious and vibrant bedrooms, the main bathroom and a guest lavatory. The property is situated on the first floor of a four-story building and comes with one covered parking space and a storage unit. Additionally the building offers a communal pool.""...

## **Estate on map:**