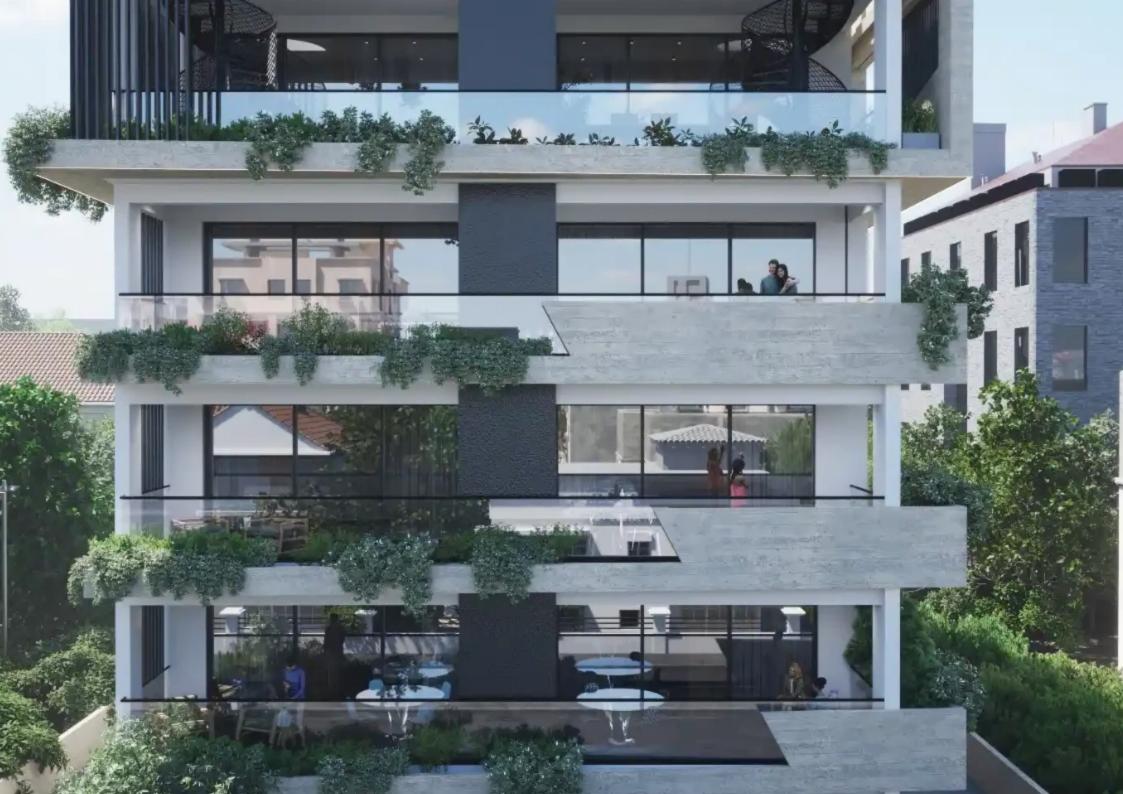

Parking spaces: No cars

Available from: 2024-10-26

Offered at: 359,000

Type: Apartment

""""The project represent the pinnacle of modern designer living in the city center of Limassol, within the Katholiki Area. This project meets the housing needs of individuals and elevates urban living while providing an outstanding investment opportunity. In this boutique and intimate complex, each apartment stands as a private residence. The apartments boast spacious interiors, ample cupboard space, expansive terraces, and lush greenery enveloping the building. Ideally situated in one of Limassol's most promising upcoming areas, this one-block, four-level boutique project featuring eleven units sets a fresh benchmark for luxury in-city apartment living."""""...