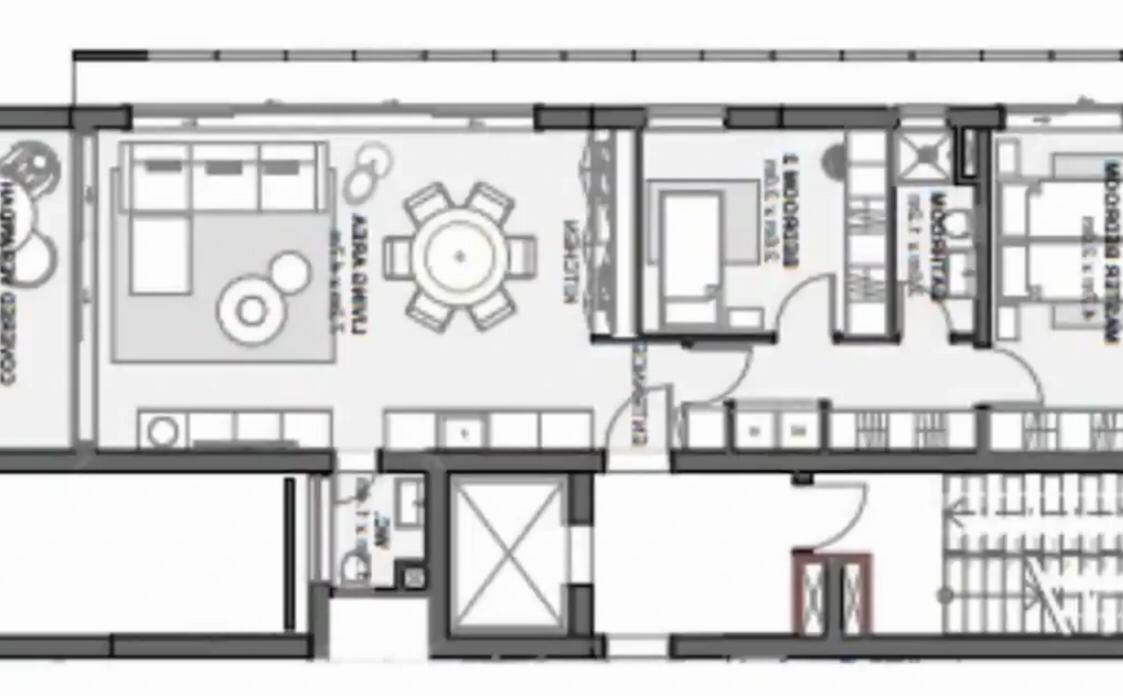

## 2-bedroom apartment f?r s?le

Limassol, Super-Home-Center-Timou-Prodromou-Mesa-Geitonia-4004, Cyprus

**Offered at:** €855,000

**Estate ID:** 74356

**Ref:** ba5243905

NET internal area: 119

Bathrooms: 2

Bedrooms: 2