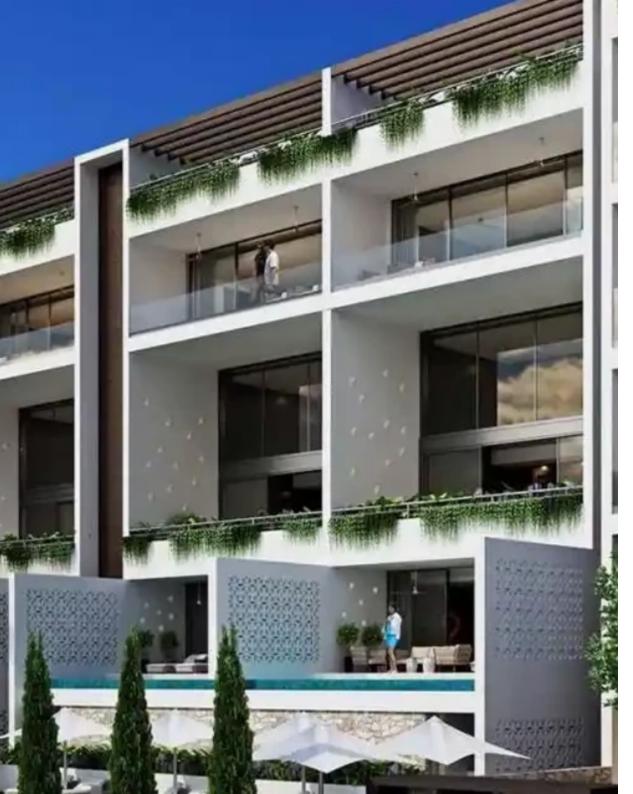

## 2-bedroom apartment f?r s?le

Limassol, Super-Home-Center-Timou-Prodromou-Mesa-Geitonia-4004, Cyprus

**Offered at:** €855,000

**Estate ID:** 74356

**Ref:** ba5243905

NET internal area: 119

Bathrooms: 2

Bedrooms: 2

Parking spaces: Covered cars

Available from: 2024-10-26

Offered at: **855,000** 

Type: Apartment

"""""Apartment for sale in Germasogeia, Limassol. The project consists of 18 residences (apartments, townhouses, penthouses) with 2-3 bedrooms. High-quality finish made of natural materials. Spacious terraces, swimming pool, well—groomed territory - all this makes living in Finikis Terraces look like an endless fairy tale. Each residence has premium quality plumbing, double glazing, air conditioning, underfloor heating, video intercom, armored doors. Covered veranda. Covered parking."""""...