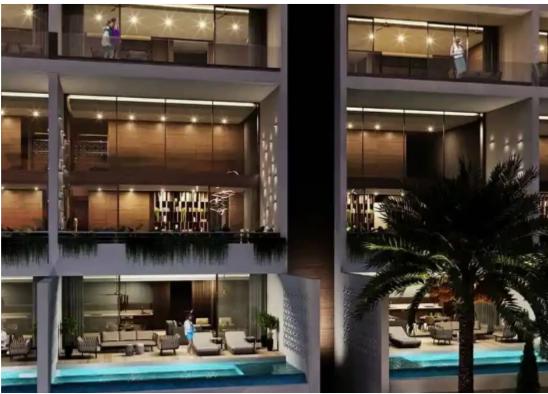

Parking spaces: Covered cars

Available from: 2024-10-26

Offered at: **855,000** 

Type: Apartment

"""""Apartment for sale in Germasogeia, Limassol. The project consists of 18 residences (apartments, townhouses, penthouses) with 2-3 bedrooms. High-quality finish made of natural materials. Spacious terraces, swimming pool, well—groomed territory - all this makes living in Finikis Terraces look like an endless fairy tale. Each residence has premium quality plumbing, double glazing, air conditioning, underfloor heating, video intercom, armored doors. Covered veranda. Covered parking."""""...