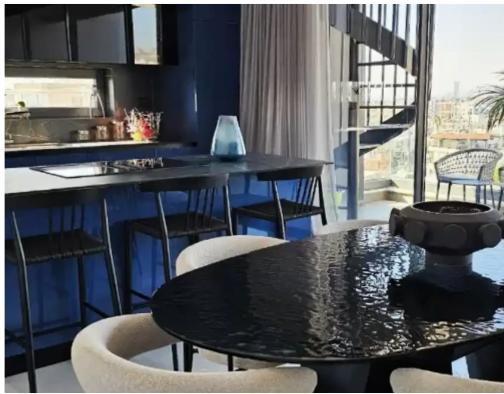

Laminate flooring in the bedrooms. Modern Italian kitchen cabinets and wardrobes of high standard. High-quality German insulated aluminum double-glazed windows. Underfloor heating. The possibility of installing air conditioners. Advanced intercom system. Reliable entrance door. Solar panels.