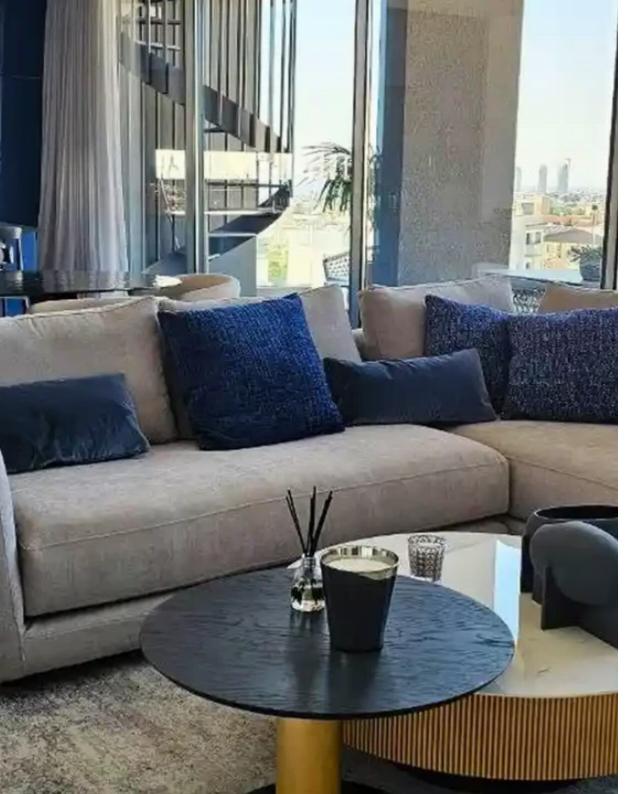

## 3-bedroom apartment f?r s?le

Limassol, Panthea-Mesa-Geitonia-4007 , Cyprus

**Offered at:** € 950,000

**Estate ID:** 74361

**Ref:** ba5285562

NET internal area: 272

Bathrooms: 2

Bedrooms: 3

Parking spaces: Covered cars

Available from: 2024-10-26

Offered at: **950,000** 

Type: Apartment

km from the beach and 3 km from the center of Limassol (area of Geitonia). Parking, storage room, spacious veranda. High-quality porcelain stoneware.

Laminate flooring in the bedrooms. Modern Italian kitchen cabinets and wardrobes of high standard. High-quality German insulated aluminum double-glazed windows. Underfloor heating. The possibility of installing air conditioners. Advanced intercom system. Reliable entrance door. Solar panels.