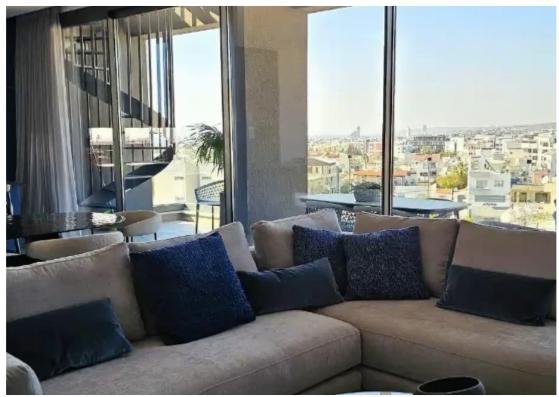

## 3-bedroom apartment f?r s?le

Limassol, Panthea-Mesa-Geitonia-4007 , Cyprus

**Offered at:** € 950,000

**Estate ID:** 74361

**Ref:** ba5285562

NET internal area: 272

Bathrooms: 2

Bedrooms: 3

Parking spaces: Covered cars

Available from: 2024-10-26

Offered at: **950,000** 

Type: Apartment

km from the beach and 3 km from the center of Limassol (area of Geitonia). Parking, storage room, spacious veranda. High-quality porcelain stoneware.

Laminate flooring in the bedrooms. Modern Italian kitchen cabinets and wardrobes of high standard. High-quality German insulated aluminum double-glazed windows. Underfloor heating. The possibility of installing air conditioners. Advanced intercom system. Reliable entrance door. Solar panels.

Water tank. Well-kept garden. A closed complex. The complex offers its residents cozy apartments with ...