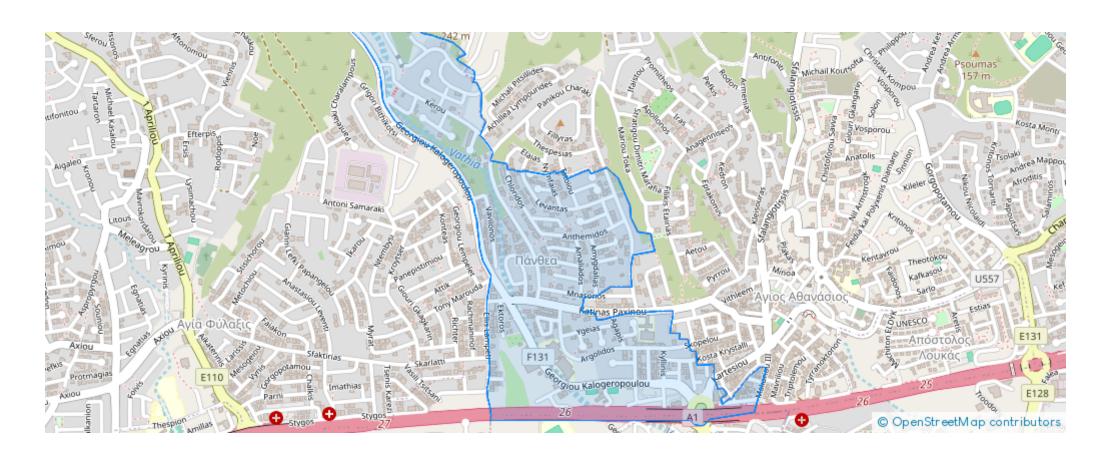

950,000

**Estate ID:** 74361

**Ref:** ba5285562











NET internal area: 272



Bathrooms: 2



Bedrooms: 3



Parking spaces: Covered cars



Available from: 2024-10-26



Offered at: **950,000** 



Type: Apartment

km from the beach and 3 km from the center of Limassol (area of Geitonia). Parking, storage room, spacious veranda. High-quality porcelain stoneware.

Laminate flooring in the bedrooms. Modern Italian kitchen cabinets and wardrobes of high standard. High-quality German insulated aluminum double-glazed windows. Underfloor heating. The possibility of installing air conditioners. Advanced intercom system. Reliable entrance door. Solar panels.

Water tank. Well-kept garden. A closed complex. The complex offers its residents cozy apartments with ...

## **Estate on map:**