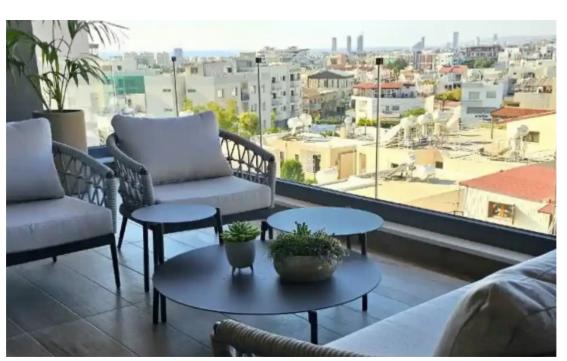

Parking spaces: Covered cars

Available from: 2024-10-26

Offered at: **950,000** 

Type: Apartment

km from the beach and 3 km from the center of Limassol (area of Geitonia). Parking, storage room, spacious veranda. High-quality porcelain stoneware.