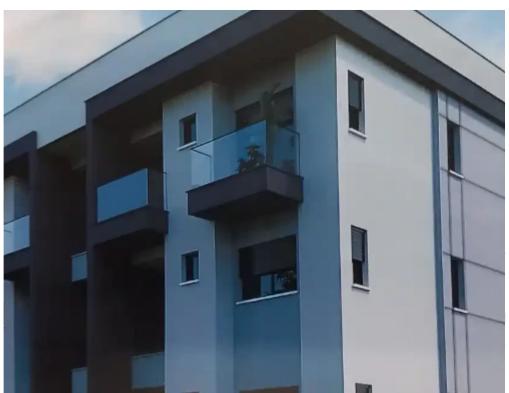

## 2-bedroom apartment f?r s?le

Limassol, Pano-Polemidia-4130 , Cyprus

**Offered at:** € 335,000

**Estate ID:** 74395

**Ref:** ba5458492

NET internal area: 123

Bathrooms: 2

Bedrooms: 2

Parking spaces: Covered cars

Available from: 2024-10-26

Offered at: 335,000

Type: Apartment

"""""2 BEDROOM APARTMENT FOR SALE IN EKALI AREA €335,000 +VAT Completion Date07/2025 Property Features Title Deed Quiet location

Built-in wardrobes Covered garage Double glazed Elevator En-suite bathroom Granite kitchen worktops Guest WC Marble floor Open parking Parquet

in bedrooms Pressurized water system AC provision Solar heating Store room City view Covered Verandas Uncovered Verandas """""""...