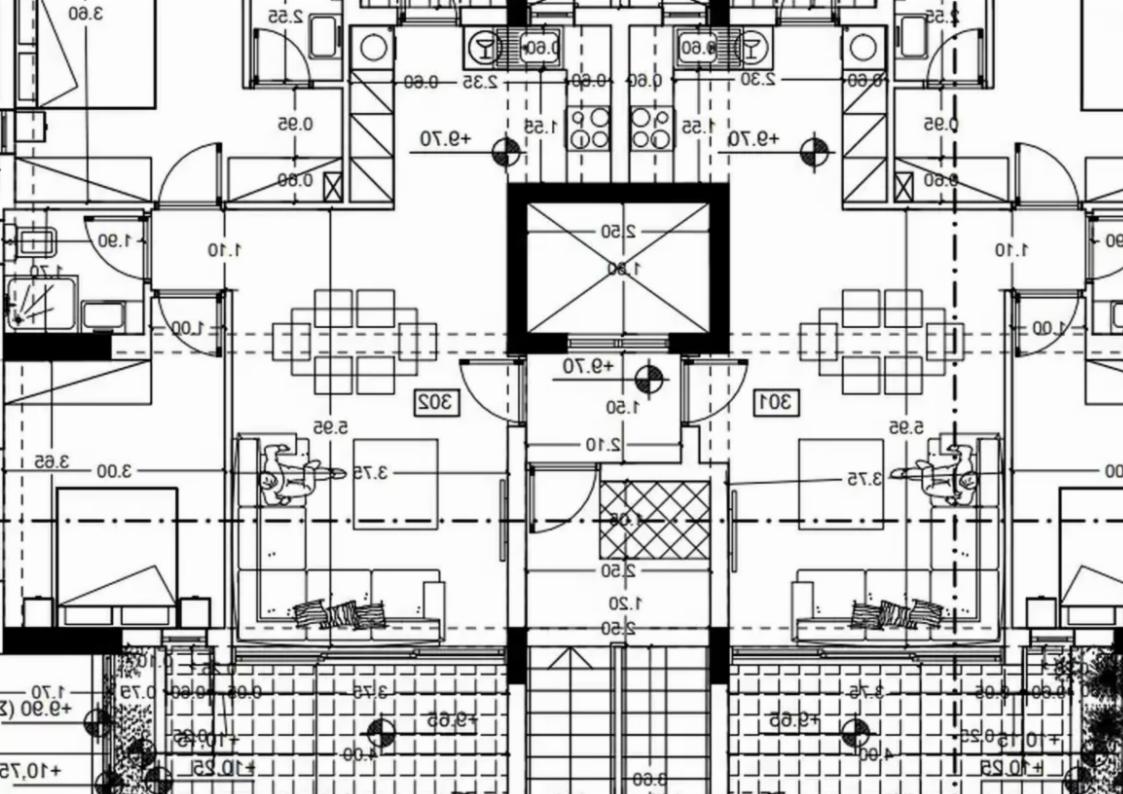

## 2-bedroom apartment f?r s?le

Limassol, Pano-Polemidia-4130 , Cyprus

**Offered at:** € 335,000

**Estate ID:** 74395

**Ref:** ba5458492

NET internal area: 123

Bathrooms: 2

Bedrooms: 2

Parking spaces: Covered cars

Available from: 2024-10-26

Offered at: 335,000

Type: Apartment

"""""2 BEDROOM APARTMENT FOR SALE IN EKALI AREA €335,000 +VAT Completion Date07/2025 Property Features Title Deed Quiet location

Built-in wardrobes Covered garage Double glazed Elevator En-suite bathroom Granite kitchen worktops Guest WC Marble floor Open parking Parquet

in bedrooms Pressurized water system AC provision Solar heating Store room City view Covered Verandas Uncovered Verandas """""""...