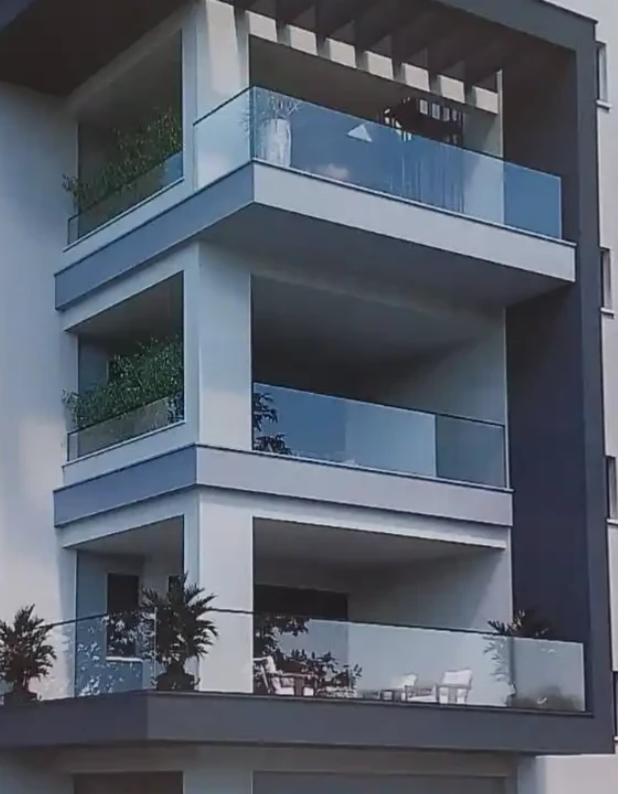

## 2-bedroom apartment f?r s?le

Limassol, Pano-Polemidia-4130 , Cyprus

**Offered at:** € 335,000

**Estate ID:** 74395

**Ref:** ba5458492

NET internal area: 123

Bathrooms: 2

Bedrooms: 2

Parking spaces: Covered cars

Available from: 2024-10-26

Offered at: 335,000

Type: Apartment

"""""2 BEDROOM APARTMENT FOR SALE IN EKALI AREA €335,000 +VAT Completion Date07/2025 Property Features Title Deed Quiet location

Built-in wardrobes Covered garage Double glazed Elevator En-suite bathroom Granite kitchen worktops Guest WC Marble floor Open parking Parquet

in bedrooms Pressurized water system AC provision Solar heating Store room City view Covered Verandas Uncovered Verandas """""""...