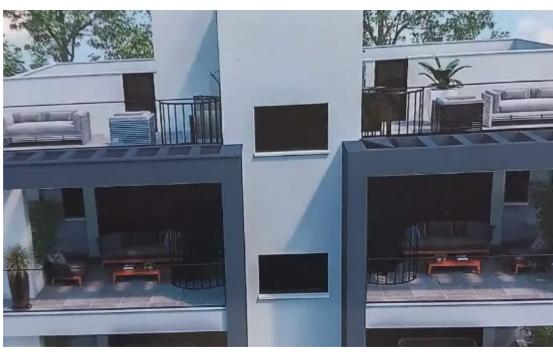

## 2-bedroom apartment f?r s?le

Limassol, Pano-Polemidia-4130 , Cyprus

**Offered at:** € 335,000

**Estate ID:** 74395

**Ref:** ba5458492

NET internal area: 123

Bathrooms: 2

Bedrooms: 2

Parking spaces: Covered cars

Available from: 2024-10-26

Offered at: 335,000

Type: Apartment

"""""2 BEDROOM APARTMENT FOR SALE IN EKALI AREA €335,000 +VAT Completion Date07/2025 Property Features Title Deed Quiet location

Built-in wardrobes Covered garage Double glazed Elevator En-suite bathroom Granite kitchen worktops Guest WC Marble floor Open parking Parquet

in bedrooms Pressurized water system AC provision Solar heating Store room City view Covered Verandas Uncovered Verandas """""""...