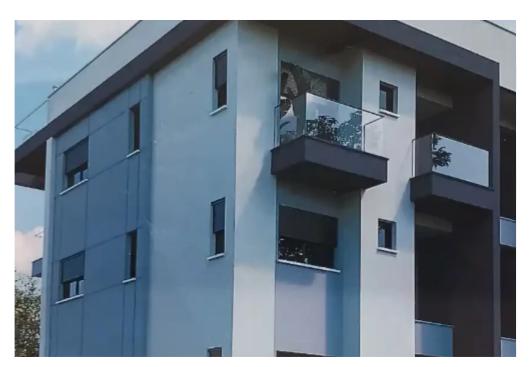

## 2-bedroom apartment f?r s?le

Limassol, Pano-Polemidia-4130 , Cyprus

**Offered at:** € 335,000

**Estate ID:** 74395

**Ref:** ba5458492

NET internal area: 123

Bathrooms: 2

Bedrooms: 2

Parking spaces: Covered cars

Available from: 2024-10-26

Offered at: 335,000

Type: Apartment

"""""2 BEDROOM APARTMENT FOR SALE IN EKALI AREA €335,000 +VAT Completion Date07/2025 Property Features Title Deed Quiet location

Built-in wardrobes Covered garage Double glazed Elevator En-suite bathroom Granite kitchen worktops Guest WC Marble floor Open parking Parquet

in bedrooms Pressurized water system AC provision Solar heating Store room City view Covered Verandas Uncovered Verandas """""""...