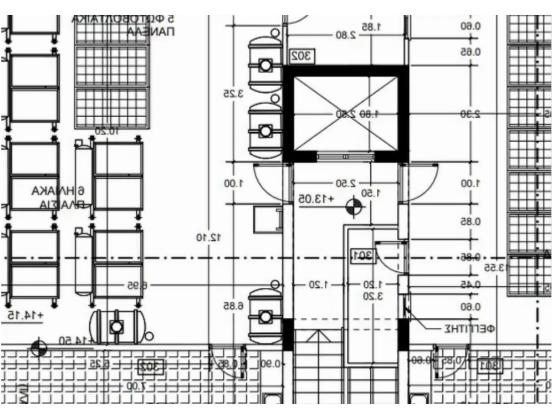

## 2-bedroom apartment f?r s?le

Limassol, Pano-Polemidia-4130 , Cyprus

**Offered at:** € 335,000

**Estate ID:** 74395

**Ref:** ba5458492

NET internal area: 123

Bathrooms: 2

Bedrooms: 2

Parking spaces: Covered cars

Available from: 2024-10-26

Offered at: 335,000

Type: Apartment

"""""2 BEDROOM APARTMENT FOR SALE IN EKALI AREA €335,000 +VAT Completion Date07/2025 Property Features Title Deed Quiet location

Built-in wardrobes Covered garage Double glazed Elevator En-suite bathroom Granite kitchen worktops Guest WC Marble floor Open parking Parquet

in bedrooms Pressurized water system AC provision Solar heating Store room City view Covered Verandas Uncovered Verandas """""""...