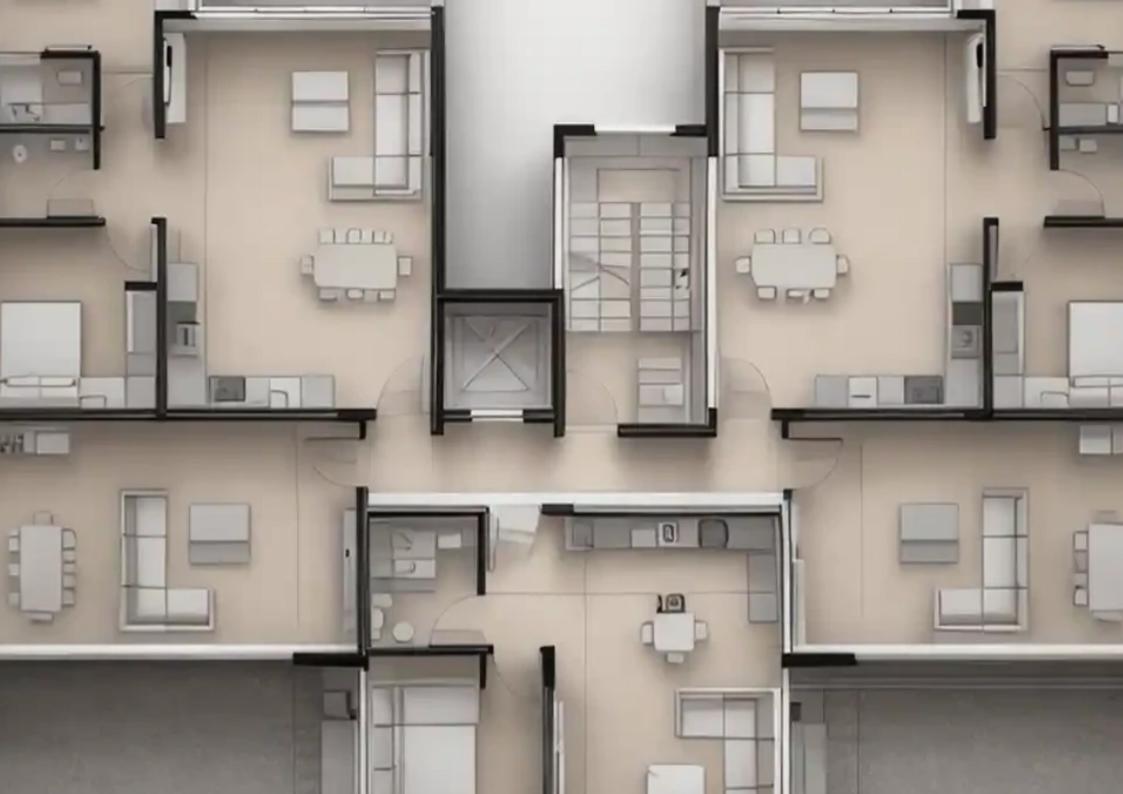

## 2-bedroom apartment f?r s?le

Limassol, Foti-Pitta-St-Ypsonas-4182 , Cyprus

Offered at: €240,000 Estate ID: 74402 Ref: ba5328975

Parking spaces: Covered cars

""""""This Residence is meticulously designed to offer spacious, innovative, and functional apartments in the Ypsonas area in Limassol. The design of the building, interior comfort, and layout functionality were all given significant attention during the project's development. Comprising of 15 apartments, two 2-bedroom apartments and two 1-bedroom units, each apartment comes with its own dedicate parking space and storage room. Residence can expect a high quality of life due to use of top-notch structural and decorative materials. These apartments offer ample space, unique features, a roof garden, spacious balconies, perfect for enjoying the area view. Additionally, photovoltaic panels wi...