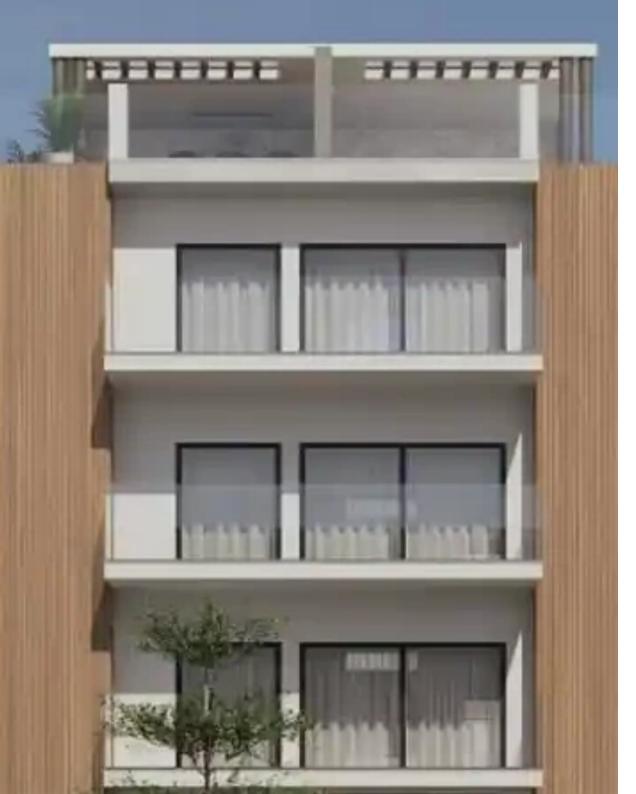

## 2-bedroom apartment f?r s?le

Limassol, Foti-Pitta-St-Ypsonas-4182 , Cyprus

Offered at: €240,000 Estate ID: 74402 Ref: ba5328975

Parking spaces: Covered cars

""""""This Residence is meticulously designed to offer spacious, innovative, and functional apartments in the Ypsonas area in Limassol. The design of the building, interior comfort, and layout functionality were all given significant attention during the project's development. Comprising of 15 apartments, two 2-bedroom apartments and two 1-bedroom units, each apartment comes with its own dedicate parking space and storage room. Residence can expect a high quality of life due to use of top-notch structural and decorative materials. These apartments offer ample space, unique features, a roof garden, spacious balconies, perfect for enjoying the area view. Additionally, photovoltaic panels wi...