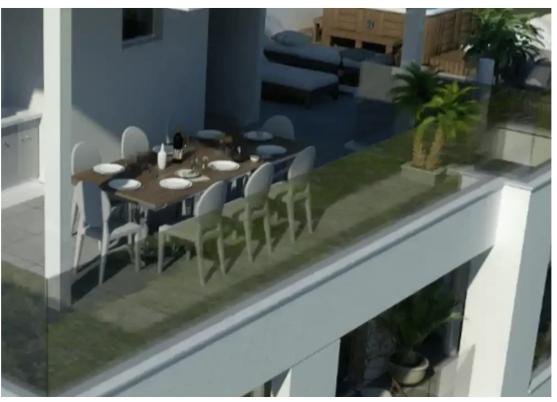

Available from: 2024-10-26

Offered at: 325,500

Гуре: **Apartmen**t

""""The project is situated in an exceptional and popular area of Limassol, and has all the required infrastructure for residential development. It is elevated on the North side, allowing for an unobstructed panoramic South view of the city of Limassol and the Mediterranean Sea. The area surrounding the plot consists primarily of two-storey residential developments. Within a short distance are all the necessary amenities including schools, supermarkets and pharmacies. The development is also conveniently placed to provide easy access to the main highway leading to other cities of Cyprus. Each apartment has a spacious floorplan layout, designed to allow sunlight to flood each space. All ap...