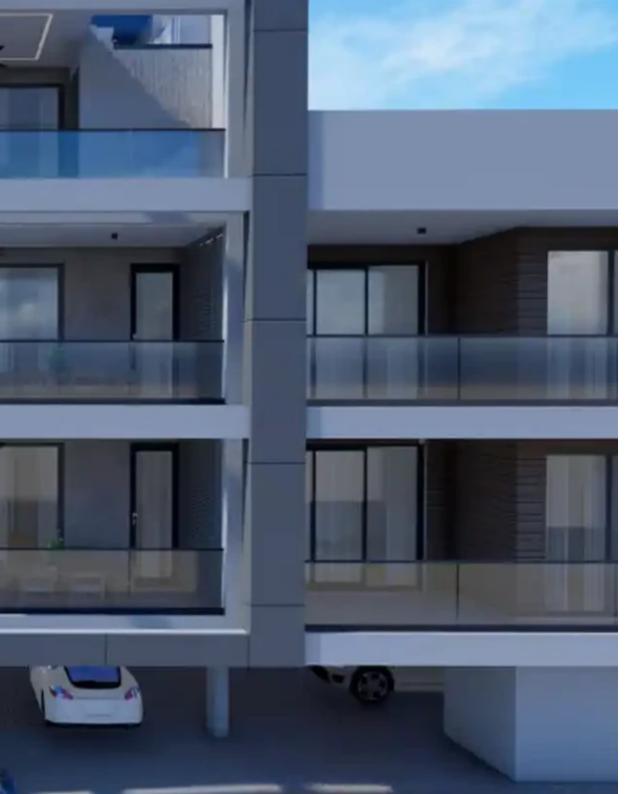

## **3-bedroom apartment f?r s?le**

Limassol, Panthea-Grammar-School-Agios-Athanasios-4105, Cyprus

Offered at: €550,000 Estate ID: 74407 Ref: ba4983603

"""""Situated on the hill west of Grammar School - Panthea, the project is a part of iconic new development of 10 hight quality apartments positioned in prime location of Limassol. It offers a unique opportunity of luxury living and many of the apartments enjoy uninterrupted views to Mediterranean Sea from the spacious balcony. Each apartment has its own covered parking space and private storeroom, while the central entrance of the building will be controlled by a video intercom system. Furthermore, the project will have: • 3 Floors building • Security entrance door • Electric Gate • Elevator • Intercom System Delivery December 2024""""...