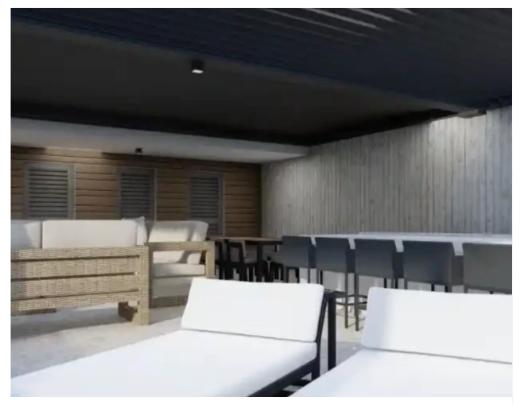

## **3-bedroom apartment f?r s?le**

Limassol, Panthea-Grammar-School-Agios-Athanasios-4105, Cyprus

Offered at: €550,000 Estate ID: 74407 Ref: ba4983603

"""""Situated on the hill west of Grammar School - Panthea, the project is a part of iconic new development of 10 hight quality apartments positioned in prime location of Limassol. It offers a unique opportunity of luxury living and many of the apartments enjoy uninterrupted views to Mediterranean Sea from the spacious balcony. Each apartment has its own covered parking space and private storeroom, while the central entrance of the building will be controlled by a video intercom system. Furthermore, the project will have: • 3 Floors building • Security entrance door • Electric Gate • Elevator • Intercom System Delivery December 2024""""...