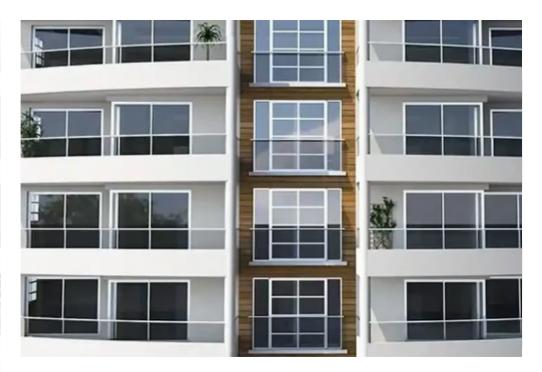

## 2-bedroom apartment f?r s?le

Limassol, Trachoni-4651, Cyprus

**Offered at:** € 343,000

**Estate ID:** 74408

**Ref:** ba4809647

Bathrooms: 2

Bedrooms: 2

Parking spaces: No cars

Available from: 2024-10-26

Offered at: 343,00

Type: **Apartment** 

amenities. Over 75% of the project area is allocated to landscaped gardens with meandering paths and ponds, which surround two large free-form swimming pools, children's pool and playground. Idyllic surroundings where the benefits of Limassol, Cyprus can be enjoyed to the full. Each spacious apartment boasts stunning attention to detail, including quality finishes thoughout. These Limassol properties have been carefully designed to allow you to feel right at home from the very start, making it easy to find the perfect match for y...