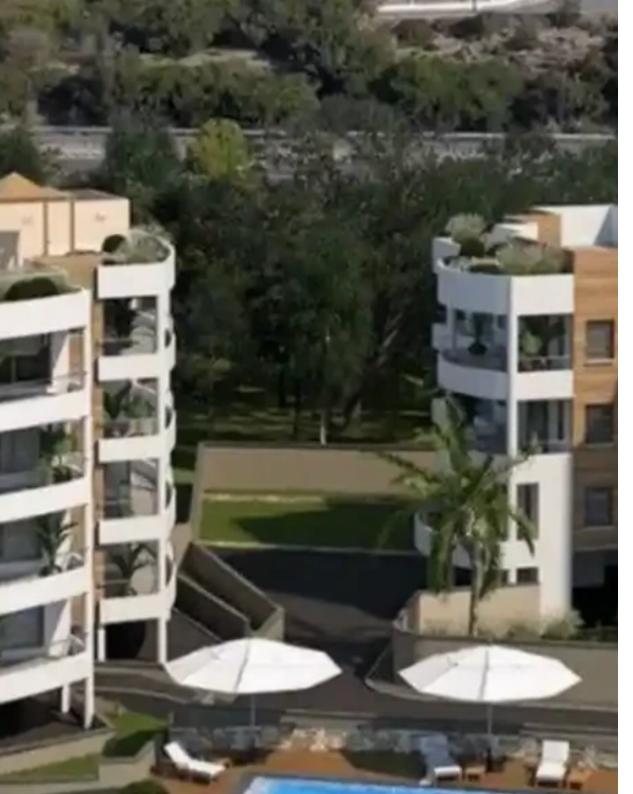

## 2-bedroom apartment f?r s?le

Limassol, Trachoni-4651, Cyprus

**Offered at:** € 343,000

**Estate ID:** 74408

**Ref:** ba4809647

Bathrooms: 2

Bedrooms: 2

Parking spaces: No cars

Available from: 2024-10-26

Offered at: 343,00

Type: **Apartment** 

amenities. Over 75% of the project area is allocated to landscaped gardens with meandering paths and ponds, which surround two large free-form swimming pools, children's pool and playground. Idyllic surroundings where the benefits of Limassol, Cyprus can be enjoyed to the full. Each spacious apartment boasts stunning attention to detail, including quality finishes thoughout. These Limassol properties have been carefully designed to allow you to feel right at home from the very start, making it easy to find the perfect match for y...