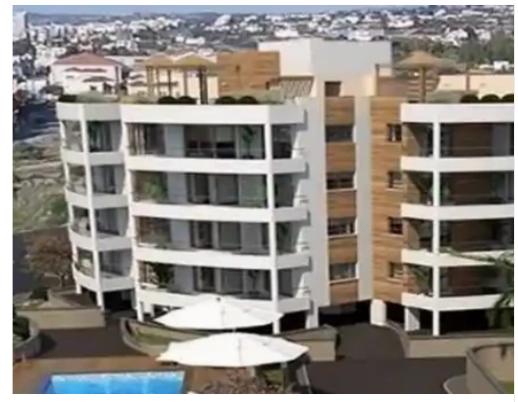

## 2-bedroom apartment f?r s?le

Limassol, Trachoni-4651, Cyprus

**Offered at:** € 343,000

**Estate ID:** 74408

**Ref:** ba4809647

Bathrooms: 2

Bedrooms: 2

Parking spaces: No cars

Available from: 2024-10-26

Offered at: 343,00

Type: **Apartment** 

amenities. Over 75% of the project area is allocated to landscaped gardens with meandering paths and ponds, which surround two large free-form swimming pools, children's pool and playground. Idyllic surroundings where the benefits of Limassol, Cyprus can be enjoyed to the full. Each spacious apartment boasts stunning attention to detail, including quality finishes thoughout. These Limassol properties have been carefully designed to allow you to feel right at home from the very start, making it easy to find the perfect match for y...