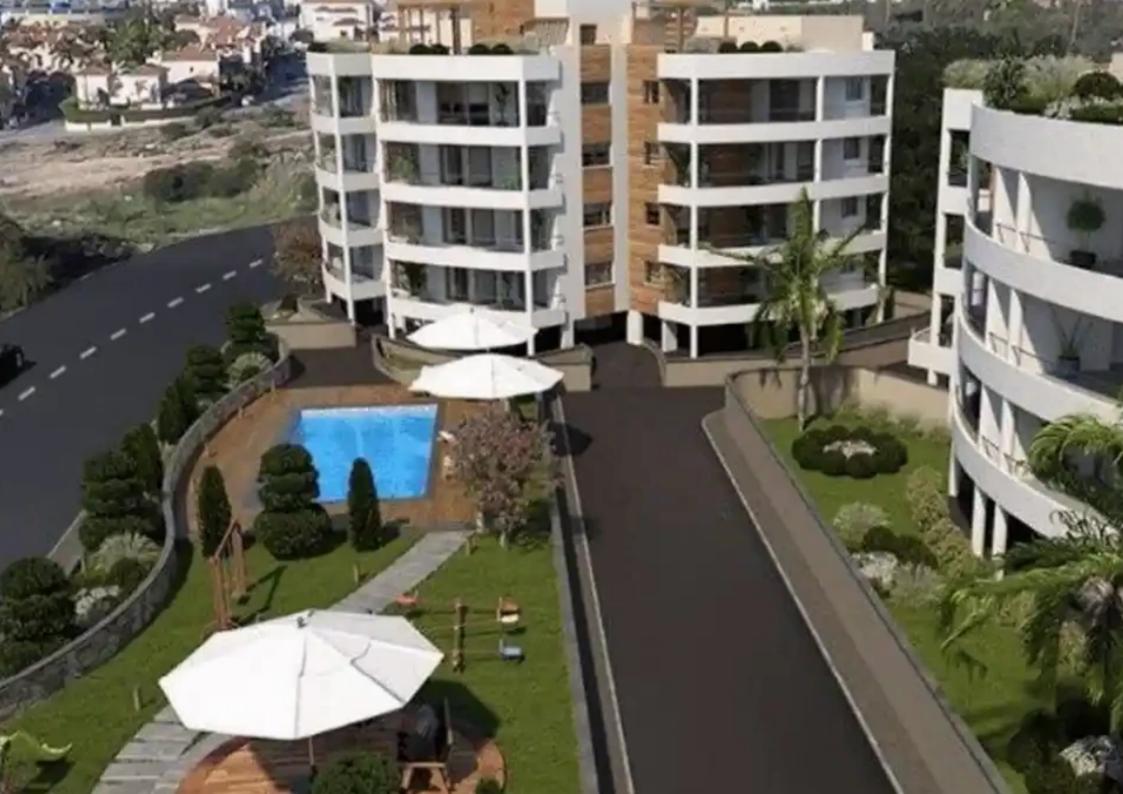

Available from: 2024-10-26

Offered at: 343,00

Type: **Apartment** 

amenities. Over 75% of the project area is allocated to landscaped gardens with meandering paths and ponds, which surround two large free-form swimming pools, children's pool and playground. Idyllic surroundings where the benefits of Limassol, Cyprus can be enjoyed to the full. Each spacious apartment boasts stunning attention to detail, including quality finishes thoughout. These Limassol properties have been carefully designed to allow you to feel right at home from the very start, making it easy to find the perfect match for y...