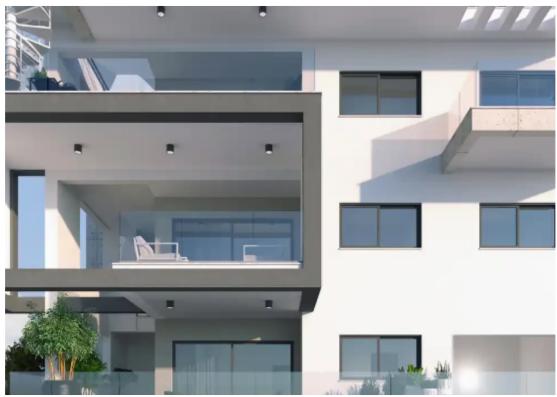

## 2-bedroom apartment f?r s?le

Limassol, New-Port-My-Mall-Zakaki-3046, Cyprus

**Offered at:** €275,000

**Estate ID:** 74410

**Ref:** ba5458007

Bathrooms: 1

Bedrooms: 2

Parking spaces: Covered cars

Available from: 2024-10-26

Offered at: **275,00**0

Гуре: **Apartment** 

""""These Residences is conveniently located nearby must-have amenities suited to urban living, including access to a main road for easy travel in and out the city. Amenities includes schools, supermarkets, My Mall Limassol, and more, all within walking distance. The residents are in close vicinity to Limassol Port, Limassol Marina, and the historic center of the city, offering an unparalleled level of convenience to families or working professionals..."""""...