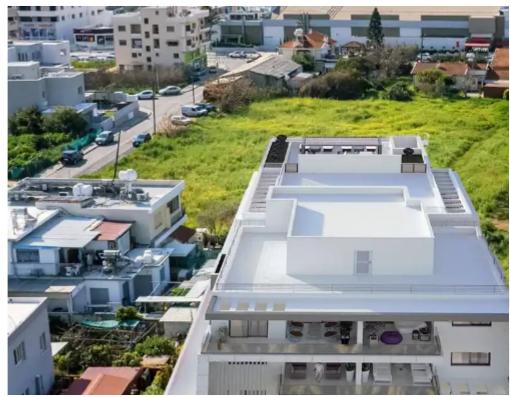

## 2-bedroom apartment f?r s?le

Limassol, New-Port-My-Mall-Zakaki-3046, Cyprus

**Offered at:** €275,000

**Estate ID:** 74410

**Ref:** ba5458007

Bathrooms: 1

Bedrooms: 2

Parking spaces: Covered cars

Available from: 2024-10-26

Offered at: **275,00**0

Гуре: **Apartment** 

""""These Residences is conveniently located nearby must-have amenities suited to urban living, including access to a main road for easy travel in and out the city. Amenities includes schools, supermarkets, My Mall Limassol, and more, all within walking distance. The residents are in close vicinity to Limassol Port, Limassol Marina, and the historic center of the city, offering an unparalleled level of convenience to families or working professionals..."""""...