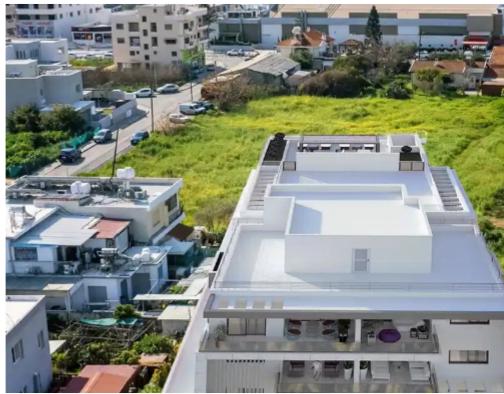

## 1-bedroom apartment f?r s?le

Limassol, New-Port-My-Mall-Zakaki-3046, Cyprus

**Offered at:** €215,000

**Estate ID:** 74415

**Ref:** ba5458008

Bathrooms: 1

Bedrooms: 1

Parking spaces: Covered cars

Available from: 2024-10-26

Offered at: 215,000

Гуре: **Apartmen**t

"""""These Residences is conveniently located nearby must-have amenities suited to urban living, including access to a main road for easy travel in and out the city. Amenities includes schools, supermarkets, My Mall Limassol, and more, all within walking distance. The residents are in close vicinity to Limassol Port, Limassol Marina, and the historic center of the city, offering an unparalleled level of convenience to families or working professionals."""""...